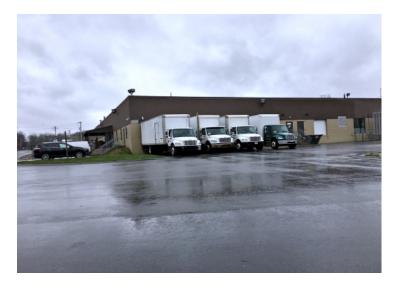

## **Industrial – Light Manufacturing Space For Lease**

- Total 7,123 +/- sf; Seeking tenants needing 3,500 to 7,123 +/- sf
- 2 Overhead Dock Doors (8'W x 8'H) that lead directly into to the space
- 1 Double Dock Door with a covered exterior platform
- 1 Office
- Ceilings: 9'H drop; Approx. 14'H in the long narrow room (see photos)
- Fire sprinklers

- 2 Electric Panels: 200 amp at 480v;
  125 amps at 208v
- Parking for up to 23 vehicles
- Located 1 mile to Interstate 93
- \$9.50 per rsf NNN
- Sub-lease thru 3/31/2021; owner would consider a long-term lease direct for the entire space