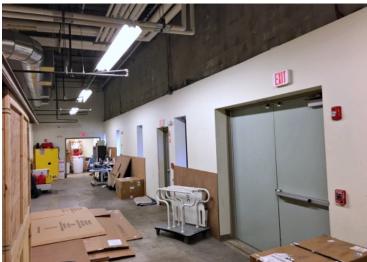

## **Industrial – Light Manufacturing Space For Lease**

- Total 7,123 +/- sf; Seeking tenants needing 3,500 to 7,123 +/- sf
- 2 Overhead Dock Doors (8'W x 8'H) that lead directly into to the space
- 1 Double Dock Door with a covered exterior platform
- 1 Office
- Ceilings: 9'H drop; Approx. 14'H in the long narrow room (see photos)
- Fire sprinklers