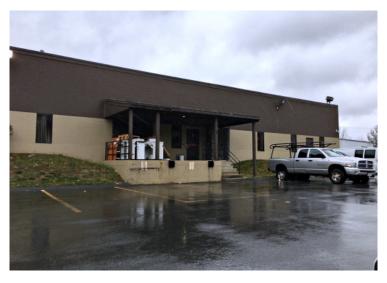

## **Industrial – Light Manufacturing Space For Lease**

- Total 7,123 +/- sf; Seeking tenants needing 3,500 to 7,123 +/- sf
- 2 Overhead Dock Doors (8'W x 8'H) that lead directly into to the space
- 1 Double Dock Door with a covered exterior platform
- 1 Office
- Ceilings: 9'H drop; Approx. 14'H in the long narrow room (see photos)
- Fire sprinklers

- 2 Electric Panels: 200 amp at 480v;
  125 amps at 208v
- Parking for up to 23 vehicles
- Located 1 mile to Interstate 93
- \$9.50 per rsf NNN
- Sub-lease thru 3/31/2021; owner would consider a long-term lease direct for the entire space