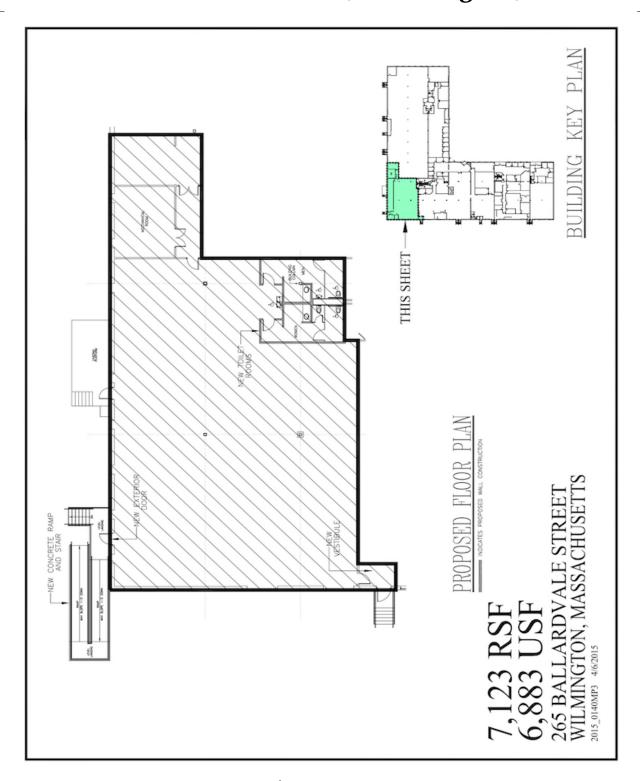

123 +/- sf
- 2 Overhead Dock Doors (8'W x 8'H) that lead directly into to the space
- 1 Double Dock Door with a covered exterior platform
- 1 Office
- Ceilings: 9'H drop; Approx. 14'H in the long narrow room (see photos)
- Fire sprinklers

- 2 Electric Panels: 200 amp at 480v;
  125 amps at 208v
- Parking for up to 23 vehicles
- Located 1 mile to Interstate 93
- \$9.50 per rsf NNN
- Sub-lease thru 3/31/2021; owner would consider a long-term lease direct for the entire space

### CARBONE Commercial Real Estate, Inc.

Your Professional Commercial-Investment Real Estate Source

Contact: Edward Carbone 781-935-5444 Edward@CarboneRE.com www.CarboneRE.com

## 265 Ballardvale Street, Wilmington, MA













### CARBONE Commercial Real Estate, Inc.

### 265 Ballardvale Street, Wilmington, MA



Plan not exact.

# CARBONE Commercial Real Estate, Inc.

Your Professional Commercial-Investment Real Estate Source

Contact: Edward Carbone 781-935-5444 Edward@CarboneRE.com www.CarboneRE.com