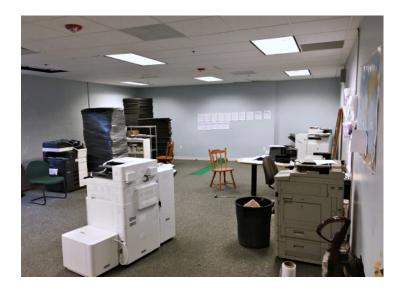

Manufacturing Space For Lease**

- Total 7,123 +/- sf; Seeking tenants needing 3,500 to 7,123 +/- sf
- 2 Overhead Dock Doors (8'W x 8'H) that lead directly into to the space
- 1 Double Dock Door with a covered exterior platform
- 1 Office
- Ceilings: 9'H drop; Approx. 14'H in the long narrow room (see photos)
- Fire sprinklers

- 2 Electric Panels: 200 amp at 480v;
  125 amps at 208v
- Parking for up to 23 vehicles
- Located 1 mile to Interstate 93
- \$9.50 per rsf NNN
- Sub-lease thru 3/31/2021; owner would consider a long-term lease direct for the entire space

### CARBONE Commercial Real Estate, Inc.

Your Professional Commercial-Investment Real Estate Source

Contact: Edward Carbone 781-935-5444 Edward@CarboneRE.com www.CarboneRE.com

## 265 Ballardvale Street, Wilmington, MA













### CARBONE Commercial Real Estate, Inc.

### 265 Ballardvale Street, Wilmington, MA



Plan not exact.

# CARBONE Commercial Real Estate, Inc.

Your Professional Commercial-Investment Real Estate Source

Contact: Edward Carbone 781-935-5444 Edward@CarboneRE.com www.CarboneRE.com