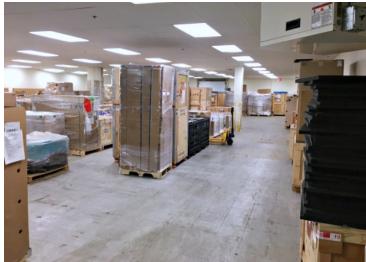

## **Industrial – Light Manufacturing Space For Lease**

- Total 7,123 +/- sf; Seeking tenants needing 3,500 to 7,123 +/- sf
- 2 Overhead Dock Doors (8'W x 8'H) that lead directly into to the space
- 1 Double Dock Door with a covered exterior platform
- 1 Office
- Ceilings: 9'H drop; Approx. 14'H in the long narrow room (see photos)
- Fire sprinklers

- 2 Electric Panels: 200 amp at 480v;
  125 amps at 208v
- Parking for up to 23 vehicles
- Located 1 mile to Interstate 93
- \$9.50 per rsf NNN
- Sub-lease thru 3/31/2021; owner would consider a long-term lease direct for the entire space