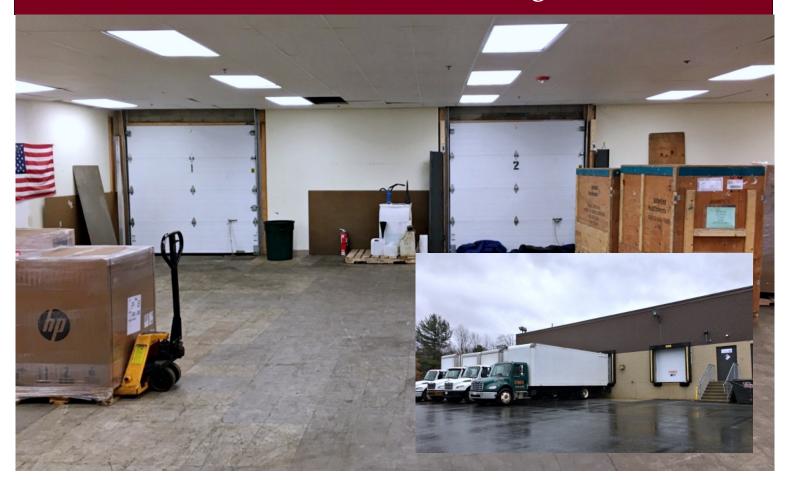

## **Industrial – Light Manufacturing Space For Lease**

- Total 7,123 +/- sf; Seeking tenants needing 3,500 to 7,123 +/- sf
- 2 Overhead Dock Doors (8'W x 8'H) that lead directly into to the space
- 1 Double Dock Door with a covered exterior platform
- 1 Office
- Ceilings: 9'H drop; Approx. 14'H in the long narrow room (see photos)
- Fire sprinklers

- 2 Electric Panels: 200 amp at 480v;
  125 amps at 208v
- Parking for up to 23 vehicles
- Located 1 mile to Interstate 93
- \$9.50 per rsf NNN
- Sub-lease thru 3/31/2021; owner would consider a long-term lease direct for the entire space