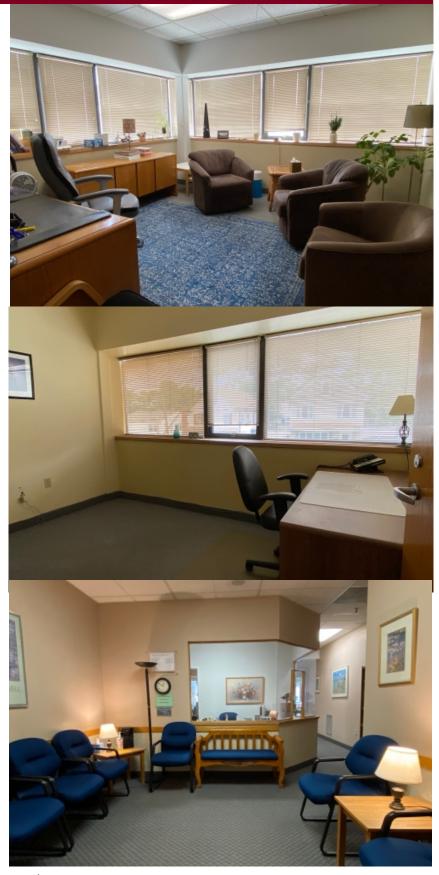

#### Condo Features

- 1,883 +/- sf
- End unit with 8 private windowed offices, including 2 corner offices
- Built-in reception with glass partitions
- Waiting room for 8 +/-
- 1 Restroom in suite
- Kitchen with vintage stainless steel Sink, appliance & cabinets
- Improved sound-proofing due to added Insulation in office walls and walls built to deck
- HVAC: Approx. 2018; 2 zones Hospital-grade air purification system
- · Electric heat
- Comcast internet service available
- RE Taxes: \$6,745.81 (FY 2023)
- Condo Fee: \$1,037.00 per month
- FOR SALE: \$400,000