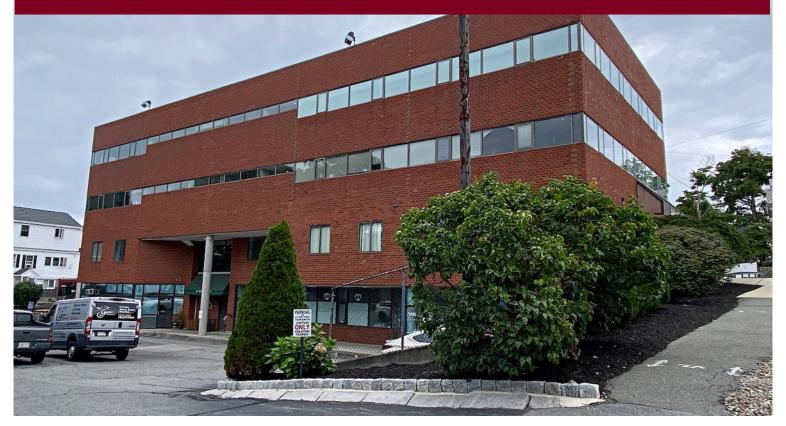

#### Office Condominium For Sale

271 Main Street is a 4-story, 26,463 +/- square foot commercial office building in downtown Stoneham, Massachusetts. The multi-tenant property consists of 19 condominium units. Unit 205 is available for sale. A few of the businesses currently operating here include accountants, insurance agents, attorneys, counselors, design/builders, dentists, and a restaurant that has been in business since 1995.

#### **Total Building**

BUILDING: 26,463 +/- SF per assessor

BUILT: 1983

ZONING: Central Business District

PARKING: 30 +/- spaces
ROOF: Approx. 2017
ELEVATOR: Updated 2022
WATER/SEWER: Municipal

RESTROOMS Common in hallway LOCATION: Along Route 28,