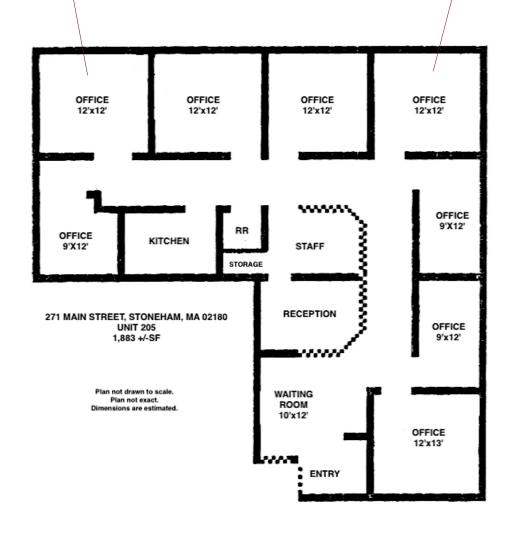

#### Condo Features

- 1,883 +/- sf
- End unit with 8 private windowed offices, including 2 corner offices
- Built-in reception with glass partitions
- Waiting room for 8 +/-
- 1 Restroom in suite
- Kitchen with vintage stainless steel Sink, appliance & cabinets
- Improved sound-proofing due to added Insulation in office walls and walls built to deck
- HVAC: Approx. 2018; 2 zones Hospital-grade air purification system
- · Electric heat
- Comcast internet service available
- RE Taxes: \$6,745.81 (FY 2023)
- Condo Fee: \$1,037.00 per month
- FOR SALE: \$400,000