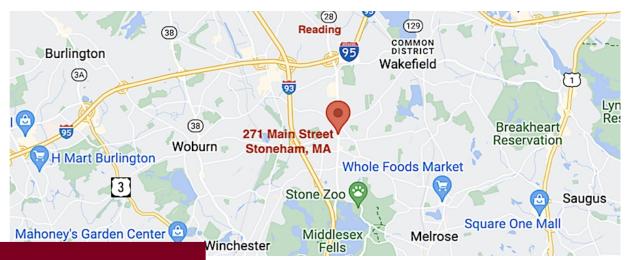

# 271 Main Street, Stoneham, MA – Unit 205

#### Office Condominium For Sale

271 Main Street is a 4-story, 26,463 +/- square foot commercial office building in downtown Stoneham, Massachusetts. The multi-tenant property consists of 19 condominium units. Unit 205 is available for sale. A few of the businesses currently operating here include accountants, insurance agents, attorneys, counselors, design/builders, dentists, and a restaurant that has been in business since 1995.