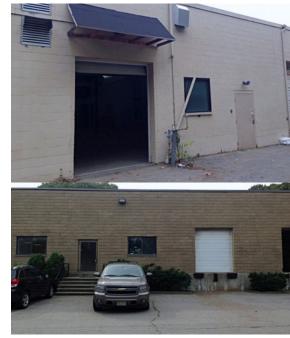

## 3,000 +/- SF INDUSTRIAL BAY

- 100' X 30' +/-
- 16'H +/- Ceiling
- 1 Ground level loading door
- 1 Loading dock with overhead door
- 2-Room Office with a/c
- 2 Restrooms
- Zoned: General Industrial
- Gas Heat
- \$3,500 per month MG + utilities