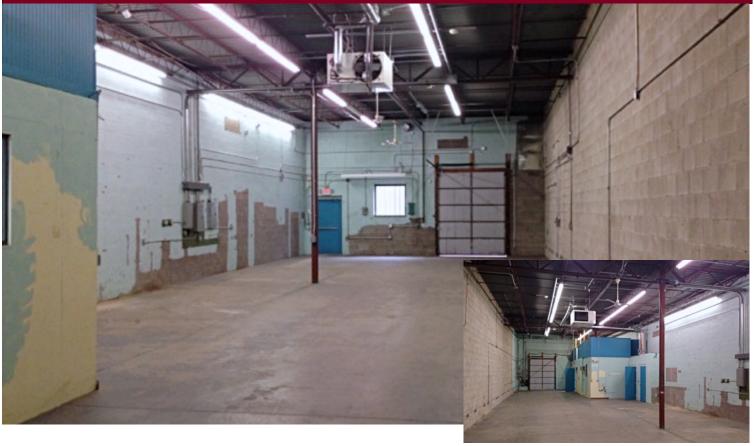

## 3,000 +/- SF INDUSTRIAL BAY

- 100' X 30' +/-
- 16'H +/- Ceiling
- 1 Ground level loading door
- 1 Loading dock with overhead door
- 2-Room Office with a/c
- 2 Restrooms
- Zoned: General Industrial
- Gas Heat
- \$3,500 per month MG + utilities