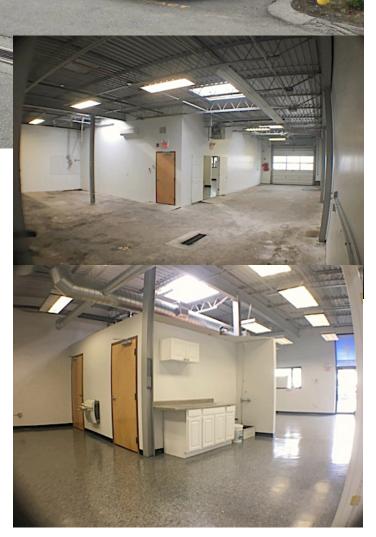

## INDUSTRIAL / FLEX SPACE FOR LEASE

- 2,862 +/- sf
- 1 Garage door (9'9"H x 11'8"W)
- 12'H open ceilings
- Central Heat and A/C
- Floor drain in the garage
- 2 Restrooms
- Common on-site daytime parking
- \$5,500 per month plus utilities
- Zoned: I-G