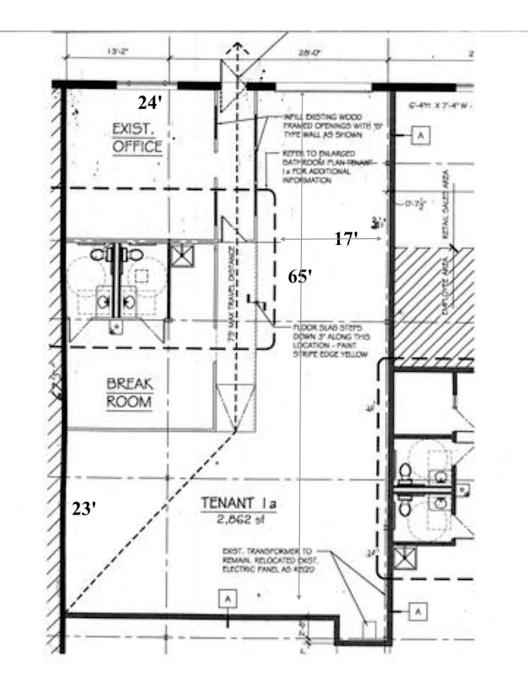

## INDUSTRIAL / FLEX SPACE FOR LEASE

- 2,862 +/- sf
- 1 Garage door (9'9"H x 11'8"W)
- 12'H open ceilings
- Central Heat and A/C
- Floor drain in the garage
- 2 Restrooms
- Common on-site daytime parking
- \$5,500 per month plus utilities
- Zoned: I-G