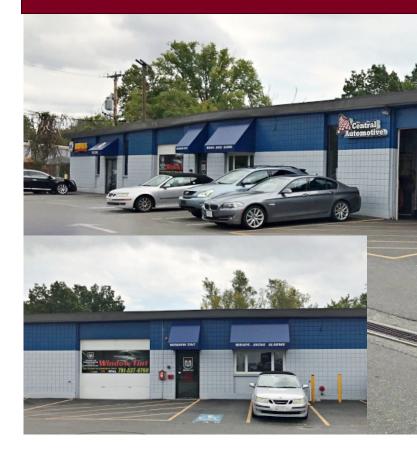

## 275 Salem Street, Woburn, MA

## INDUSTRIAL / FLEX SPACE FOR LEASE

- 2,862 +/- sf
- 1 Garage door (9'9"H x 11'8"W)
- 12'H open ceilings
- Central Heat and A/C
- Floor drain in the garage
- 2 Restrooms
- Common on-site daytime parking
- \$5,500 per month plus utilities
- Zoned: I-G