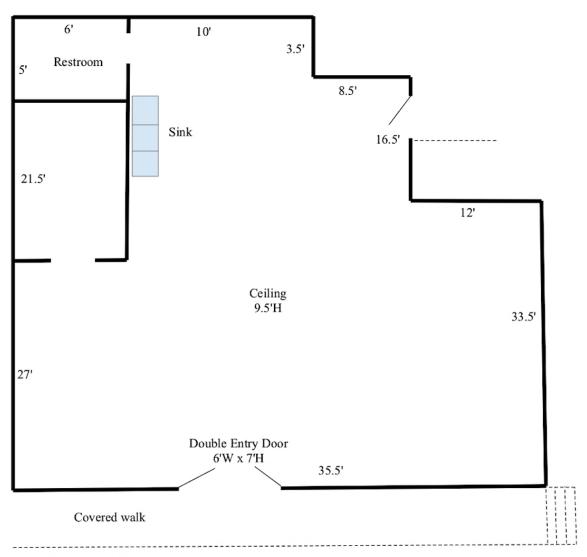

### 280 CAMBRIDGE ST, BURLINGTON, MA

Plan not drawn to scale. Plan not exact.

# 280 CAMBRIDGE ST, BURLINGTON, MA