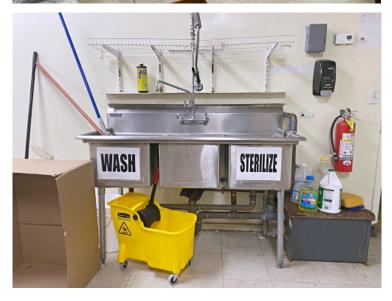

#### **RETAIL SPACE FOR LEASE**

- 1,850 +/- sf
- Potential to sub-divide to 925 +/-sf
- End-cap unit in a 4-unit retail plaza with The Bagel Bar, Family Dentistry, and Olde Towne Liquors
- · Large stainless steel utility sink
- 1 Restroom
- Sprinklered
- Shared daytime parking in the front
- 1-2 daytime parking spots near the rear/side entrance
- Zoned: BG (Business General)
- \$25.00 per sf nnn