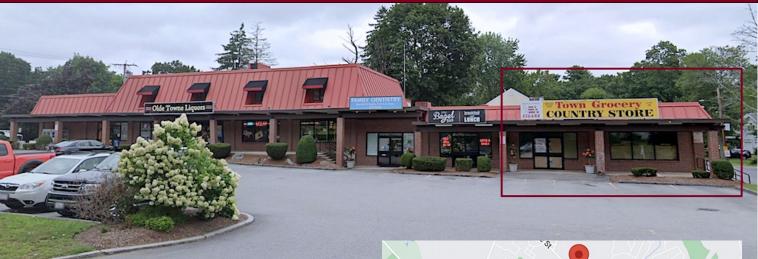

# 280 Cambridge Street, Burlington, MA

#### **RETAIL SPACE FOR LEASE**

- 1,850 +/- sf
- Potential to sub-divide to 925 +/-sf
- End-cap unit in a 4-unit retail plaza with The Bagel Bar, Family Dentistry, and Olde Towne Liquors
- · Large stainless steel utility sink
- 1 Restroom
- Sprinklered
- Shared daytime parking in the front
- 1-2 daytime parking spots near the rear/side entrance
- Zoned: BG (Business General)
- \$25.00 per sf nnn