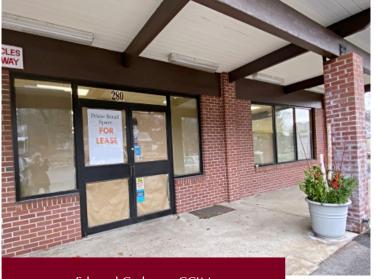

# 280 Cambridge Street, Burlington, MA



#### **RETAIL SPACE FOR LEASE**

- 1,850 +/- sf
- Potential to sub-divide to 925 +/-sf
- End-cap unit in a 4-unit retail plaza with The Bagel Bar, Family Dentistry, and Olde Towne Liquors
- · Large stainless steel utility sink
- 1 Restroom
- Sprinklered
- Shared daytime parking in the front
- 1-2 daytime parking spots near the rear/side entrance
- Zoned: BG (Business General)
- \$25.00 per sf nnn







Edward Carbone, CCIM 781.935.5444 (o) 978.930.1579 (c)

Edward@CarboneRE.com

CarboneRE.com

## CARBONE Commercial Real Estate, Inc.

All information furnished is from sources deemed reliable, but no warranty or representation is made as to the accuracy thereof, and the same is presented subject to errors, omissions, change of price, rental or other conditions, prior sale or lease, or withdrawal without notice. Copyright © 2023 Carbone Commercial Real Estate, Inc., agent of the Owner/Lessor.

### 280 CAMBRIDGE ST, BURLINGTON, MA



Plan not drawn to scale. Plan not exact.

# 280 CAMBRIDGE ST, BURLINGTON, MA