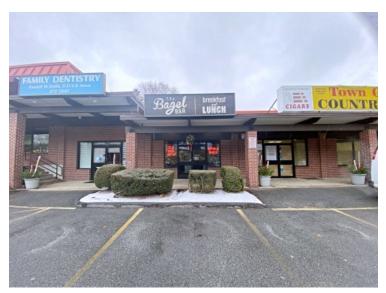

# 280 Cambridge Street, Burlington, MA

#### **RETAIL SPACE FOR LEASE**

- 1,850 +/- sf
- Potential to sub-divide to 925 +/-sf
- End-cap unit in a 4-unit retail plaza with The Bagel Bar, Family Dentistry, and Olde Towne Liquors
- · Large stainless steel utility sink
- 1 Restroom
- Sprinklered
- Shared daytime parking in the front
- 1-2 daytime parking spots near the rear/side entrance
- Zoned: BG (Business General)
- \$25.00 per sf nnn