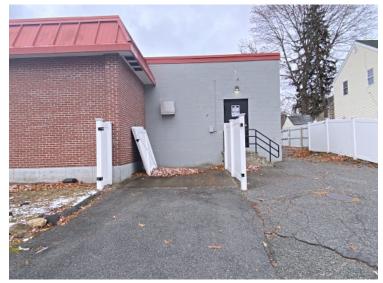

#### **RETAIL SPACE FOR LEASE**

- 1,850 +/- sf
- Potential to sub-divide to 925 +/-sf
- End-cap unit in a 4-unit retail plaza with The Bagel Bar, Family Dentistry, and Olde Towne Liquors
- · Large stainless steel utility sink
- 1 Restroom
- Sprinklered
- Shared daytime parking in the front
- 1-2 daytime parking spots near the rear/side entrance
- Zoned: BG (Business General)
- \$25.00 per sf nnn