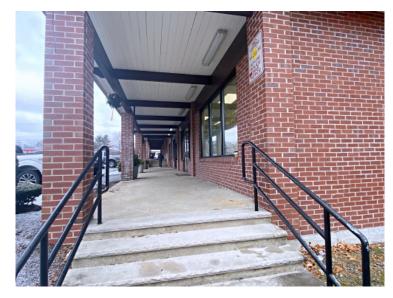

# 280 Cambridge Street, Burlington, MA



#### **RETAIL SPACE FOR LEASE**

- 1,850 +/- sf
- Potential to sub-divide to 925 +/-sf
- End-cap unit in a 4-unit retail plaza with The Bagel Bar, Family Dentistry, and Olde Towne Liquors
- · Large stainless steel utility sink
- 1 Restroom
- Sprinklered
- Shared daytime parking in the front
- 1-2 daytime parking spots near the rear/side entrance
- Zoned: BG (Business General)
- \$25.00 per sf nnn







Edward Carbone, CCIM 781.935.5444 (o) 978.930.1579 (c)

Edward@CarboneRE.com

CarboneRE.com

## CARBONE Commercial Real Estate, Inc.

All information furnished is from sources deemed reliable, but no warranty or representation is made as to the accuracy thereof, and the same is presented subject to errors, omissions, change of price, rental or other conditions, prior sale or lease, or withdrawal without notice. Copyright © 2023 Carbone Commercial Real Estate, Inc., agent of the Owner/Lessor.

### 280 CAMBRIDGE ST, BURLINGTON, MA



Plan not drawn to scale. Plan not exact.

# 280 CAMBRIDGE ST, BURLINGTON, MA