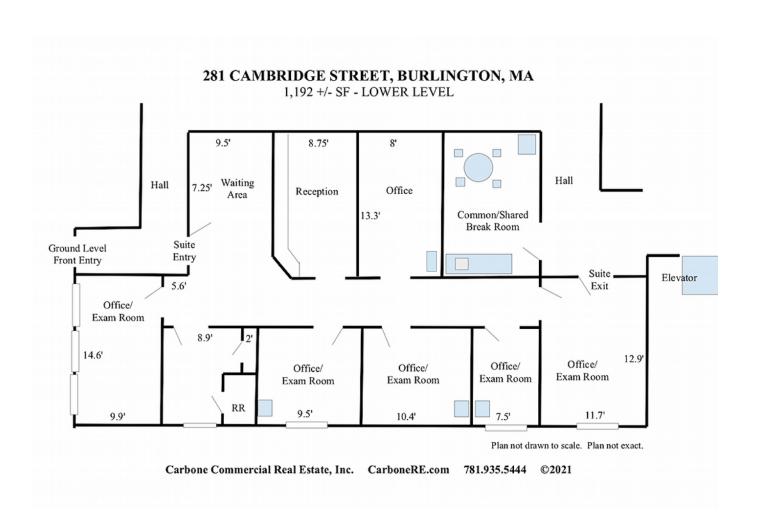

## **MEDICAL OFFICE**

This medical office building on Route 3A in Burlington has ample on-site parking, handicap access, and an elevator.

- 1,192 +/- sf office / medical suite
- New paint. New carpet.
- 6-7 private offices/exam rooms
- Sinks in 4 rooms
- · Waiting area. Reception desk
- Restroom in suite. Common restrooms in hall
- Shared breakroom in hall
- Parking: 58 +/- shared, on-site, daytime spaces
- Located along Route 3A
- Zoned: BG
- \$2,450 per month plus utilities