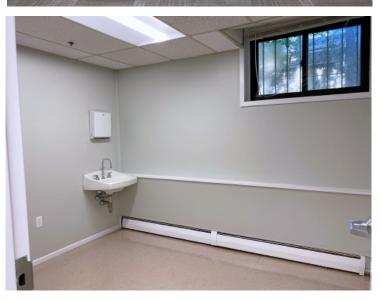

## **MEDICAL OFFICE**

This medical office building on Route 3A in Burlington has ample on-site parking, handicap access, and an elevator.

- 1,192 +/- sf office / medical suite
- New paint. New carpet.
- 6-7 private offices/exam rooms
- Sinks in 4 rooms
- · Waiting area. Reception desk
- Restroom in suite. Common restrooms in hall
- Shared breakroom in hall
- Parking: 58 +/- shared, on-site, daytime spaces
- Located along Route 3A
- Zoned: BG
- \$2,450 per month plus utilities