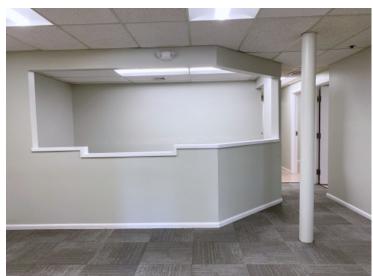

## **MEDICAL OFFICE**

This medical office building on Route 3A in Burlington has ample on-site parking, handicap access, and an elevator.

- 1,192 +/- sf office / medical suite
- New paint. New carpet.
- 6-7 private offices/exam rooms
- Sinks in 4 rooms
- · Waiting area. Reception desk
- Restroom in suite. Common restrooms in hall
- Shared breakroom in hall
- Parking: 58 +/- shared, on-site, daytime spaces
- Located along Route 3A
- Zoned: BG
- \$2,450 per month plus utilities