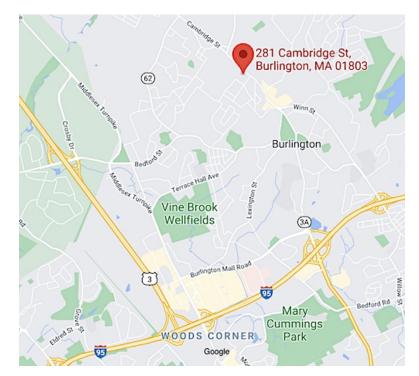

## FOR LEASE: 281 Cambridge Street, Burlington, MA

## **MEDICAL OFFICE**

This medical office building on Route 3A in Burlington has ample on-site parking, handicap access, and an elevator.

- 1,192 +/- sf office / medical suite
- New paint. New carpet.
- 6-7 private offices/exam rooms
- Sinks in 4 rooms
- · Waiting area. Reception desk
- Restroom in suite. Common restrooms in hall
- Shared breakroom in hall
- Parking: 58 +/- shared, on-site, daytime spaces
- Located along Route 3A
- Zoned: BG
- \$2,450 per month plus utilities