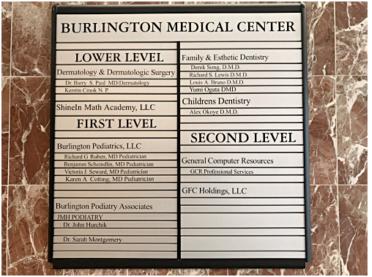

## **MEDICAL OFFICE**

This medical office building on Route 3A in Burlington has ample on-site parking, handicap access, and an elevator.

- 1,192 +/- sf office / medical suite
- New paint. New carpet.
- 6-7 private offices/exam rooms
- Sinks in 4 rooms
- · Waiting area. Reception desk
- Restroom in suite. Common restrooms in hall
- Shared breakroom in hall
- Parking: 58 +/- shared, on-site, daytime spaces
- Located along Route 3A
- Zoned: BG
- \$2,450 per month plus utilities