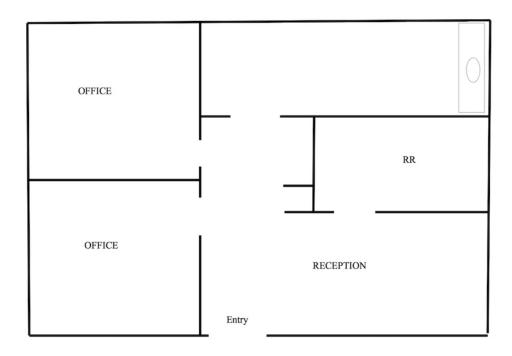

### **LOWER LEVEL:**

- 540 +/- sf
- · Reception, 2 private offices, kitchenette
- Private restroom in unit
- \$1,550 per month including utilities

## 281 Cambridge Street, Burlington, MA

600 +/- SF FIRST FLOOR

540 +/- SF LOWER LEVEL

Plans not drawn to scale. Plans not exact.