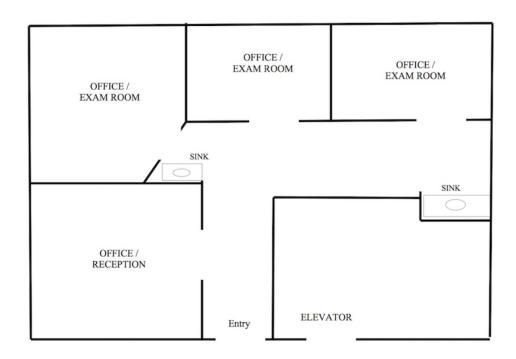

#### **FIRST FLOOR:**

- 600 +/- sf
- 3 exam rooms, 1 private office
- 2 sinks
- \$1,775 per month including utilities

## 281 Cambridge Street, Burlington, MA

600 +/- SF FIRST FLOOR

540 +/- SF LOWER LEVEL

Plans not drawn to scale. Plans not exact.