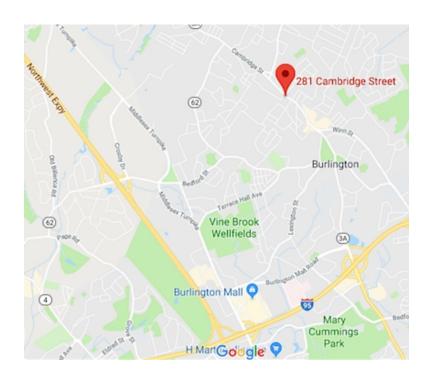

### 281 Cambridge Street, Burlington, MA

### **Medical Offices For Lease**

This medical office building on Route 3A in Burlington has ample on-site parking, handicap access, and an elevator. Available for lease: