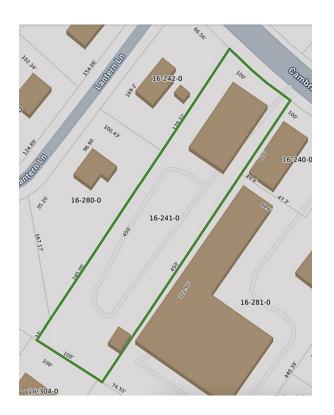

This building is 15,650 +/- square feet on a one acre lot zoned BG and CBD. Conveniently located along Route 3A and has 70 +/- onsite parking spaces.

Edward Carbone, CCIM
781.935.5444 (o)
978.930.1579 (c)
Edward@CarboneRE.com
CarboneRE.com

## **Property Specifications**

Total Building: 15,650 +/-sf

First Floor: 5,368 +/-sf (3 Office Units)
Second Floor: 5,454 +/-sf (1 Office Unit)
Basement Level: 4,828 +/-sf (3 Office Units)

Year Built: 1959 +/- per assessor

Addition: 1995 +/- per former owner

Renovated: 2008 +/-

Lot Size: 1.0 +/- Acre Lot per assessor Lot Frontage: 100' +/- Frontage per assessor

Parking: 70 +/- Parking spaces Electric Service: 3-Phase, 600 amp