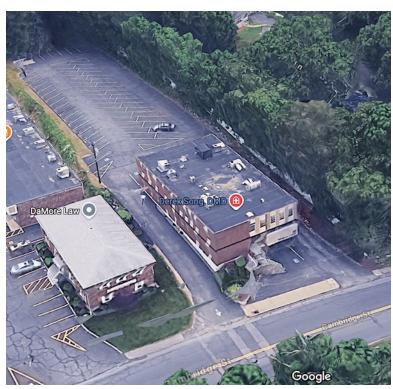

# 281 Cambridge Street, Burlington, MA

## Medical / Office Building - For Sale

281 Cambridge Street is a multi-tenanted medical / office commercial building in Burlington, Massachusetts. This handicap accessible property features seven rentable suites on three levels, five of which are medical type tenants. The 5,454 +/- square foot top floor office suite is available to occupy. A new owner can collect rent from the additional six rental office suites.