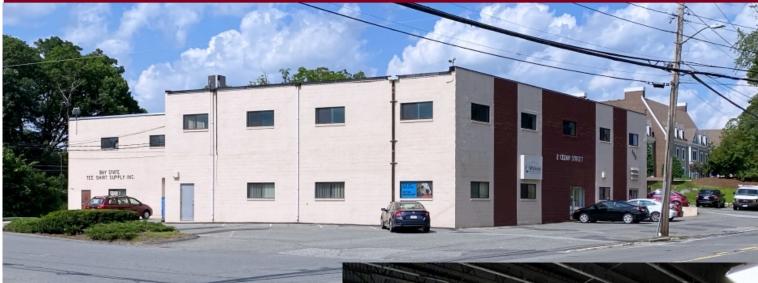

# 2 Cedar Street, Woburn, MA

2 Cedar Street a 22,880 +/-sf multi-tenant commercial property occupied by a mix of office, retail business services, and industrial storage and distribution users.

### 2 Cedar Street, Woburn, MA