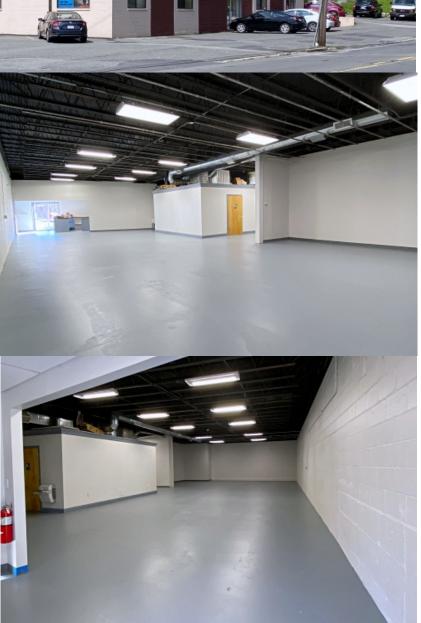

### Unit 2: For Lease

- · 2,700 +/-sf
- First Floor
- · Front Unit with Street Visibility
- Double Glass Front Entry Doors
- · 11 ft. Open Ceiling
- · 2 Restrooms with Showers
- · Utility Sink
- · Gas Heat
- · Shared Daytime Parking
- Zoned: O-P (Office Park) Potential uses include office, business services, fitness, school, and more
- Located just off Washington Street in Woburn; 0.6 miles to Route 95/128, and 1.5 miles to Route 93
- \$17.75 per sf plus utilities