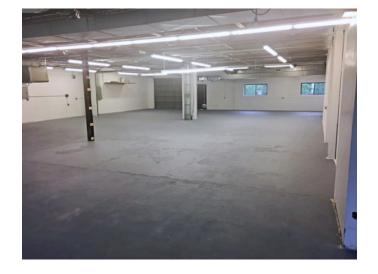

## INDUSTRIAL SPACE FOR LEASE

- 6,100 +/- sf
- Light manufacturing, storage
- Open warehouse area and private office space
- 1 loading dock
- 9'H x 9'10"W overhead door
- 9' Ceiling Height
- 400 amp 3 phase power
- On-site daytime parking
- Less than 1 mile to Routes 95
   & 93 interchange
- Available July 15, 2021
- \$5,750 per month plus utilities