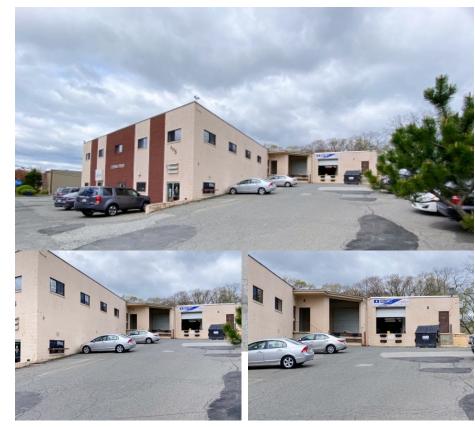

## 2 Cedar Street, Woburn, MA

## INDUSTRIAL SPACE FOR LEASE

- 6,100 +/- sf
- Light manufacturing, storage
- Open warehouse area and private office space
- 1 loading dock
- 9'H x 9'10"W overhead door
- 9' Ceiling Height
- 400 amp 3 phase power
- On-site daytime parking
- Less than 1 mile to Routes 95
   & 93 interchange
- Available July 15, 2021
- \$5,750 per month plus utilities