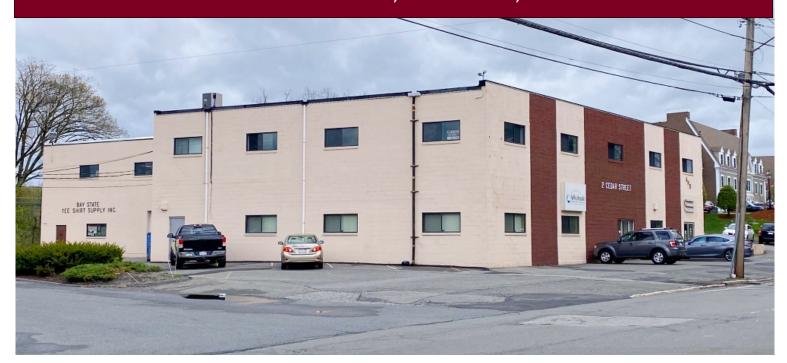

## 2 Cedar Street, Woburn, MA

## INDUSTRIAL SPACE FOR LEASE

- 6,100 +/- sf
- Light manufacturing, storage
- Open warehouse area and private office space
- 1 loading dock
- 9'H x 9'10"W overhead door
- 9' Ceiling Height
- 400 amp 3 phase power
- On-site daytime parking
- Less than 1 mile to Routes 95
   & 93 interchange
- Available July 15, 2021
- \$5,750 per month plus utilities