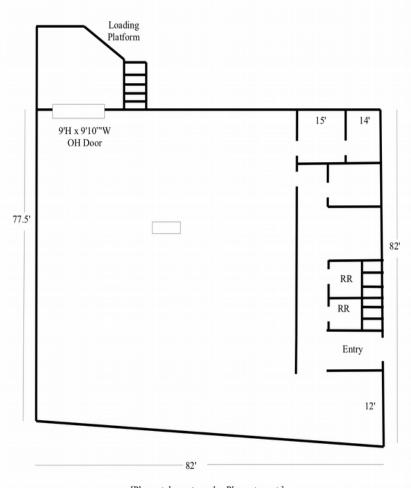

## 2 CEDAR STREET, WOBURN, MA

[Plan not drawn to scale. Plan not exact.]

## INDUSTRIAL SPACE FOR LEASE

- 6,100 +/- sf
- Light manufacturing, storage
- Open warehouse area and private office space
- 1 loading dock
- 9'H x 9'10"W overhead door
- 9' Ceiling Height
- 400 amp 3 phase power
- On-site daytime parking
- Less than 1 mile to Routes 95
   & 93 interchange
- Available July 15, 2021
- \$5,750 per month plus utilities