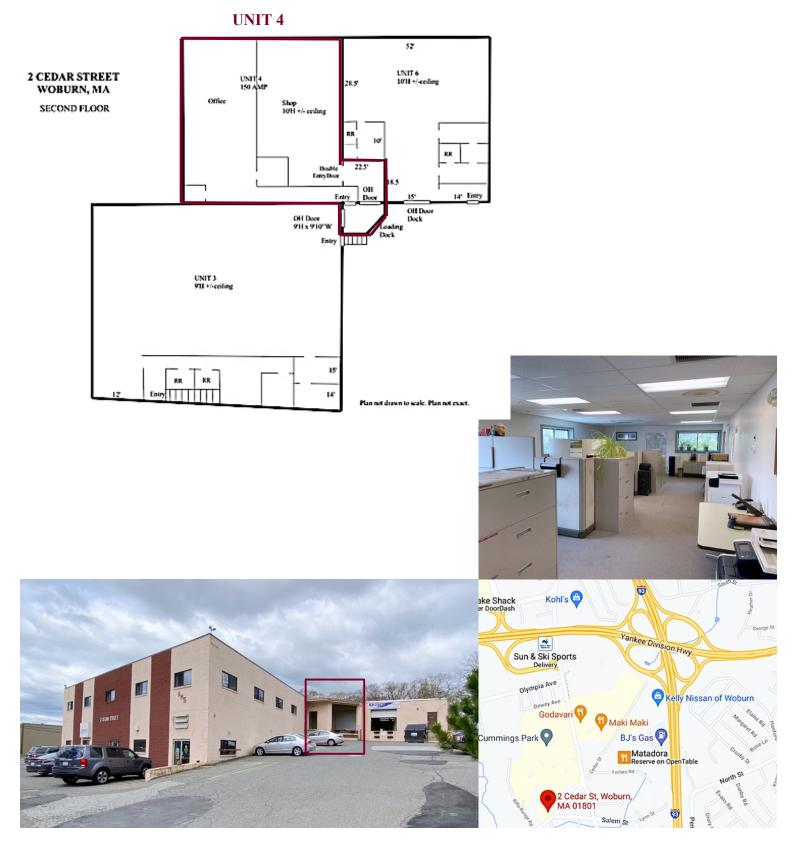

## 2 Cedar Street, Woburn, MA

## Unit 4: For Lease

- · 3,200 +/-sf
- · Light manufacturing, storage
- $\cdot\,$  Open warehouse area and office space
- · Access to common loading dock
- · 9'H x 9'10"W overhead door
- · 10'+/- ceiling height
- · On-site daytime parking
- $\cdot$  Gas Heat
- · Available approx. May 1, 2025
- · Zoned: O-P (Office Park)
- Located just off Washington Street in Woburn; 0.6 miles to Route 95/128, and 1.5 miles to Route 93
- 16.00 per sf + RE Tax + utilities