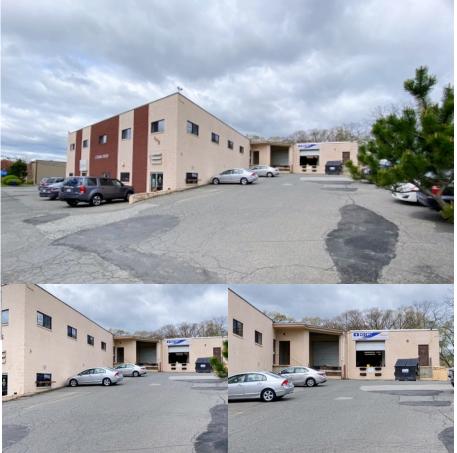

## 2 Cedar Street, Woburn, MA

## Unit 4: For Lease

- · 3,200 +/-sf
- · Light manufacturing, storage
- $\cdot\,$  Open warehouse area and office space
- · Access to common loading dock
- · 9'H x 9'10"W overhead door
- · 10'+/- ceiling height
- · On-site daytime parking
- $\cdot$  Gas Heat
- · Available approx. May 1, 2025
- · Zoned: O-P (Office Park)
- Located just off Washington Street in Woburn; 0.6 miles to Route 95/128, and 1.5 miles to Route 93
- 16.00 per sf + RE Tax + utilities