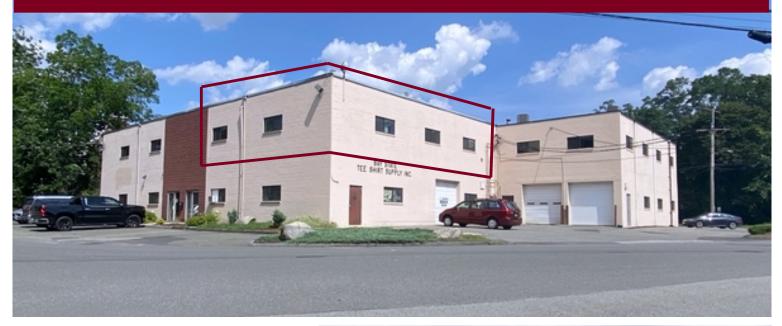

## 2 Cedar Street, Woburn, MA

## Unit 4: For Lease

- · 3,200 +/-sf
- · Light manufacturing, storage
- $\cdot\,$  Open warehouse area and office space
- · Access to common loading dock
- · 9'H x 9'10"W overhead door
- · 10'+/- ceiling height
- · On-site daytime parking
- $\cdot$  Gas Heat
- · Available approx. May 1, 2025
- · Zoned: O-P (Office Park)
- Located just off Washington Street in Woburn; 0.6 miles to Route 95/128, and 1.5 miles to Route 93
- 16.00 per sf + RE Tax + utilities