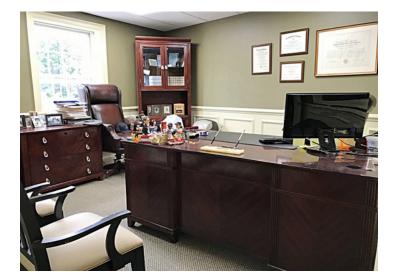

## **OFFICE CONDO**

- Unit 205: 1,081 +/- sf
- Located in a 2-story, multi-tenant brick building
- 2<sup>nd</sup> Floor office suite
- 1 passenger elevator
- 1 designated parking space
- 5 private offices plus reception area
- Sign visibility on building exterior
- Available now
- \$2,460 per month plus utilities (real estate taxes & condo fees included in rent)