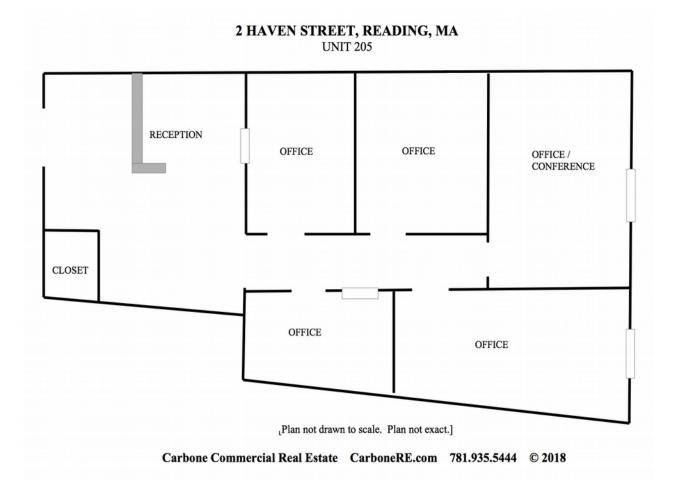

## **OFFICE CONDO**

- Unit 205: 1,081 +/- sf
- Located in a 2-story, multi-tenant brick building
- 2<sup>nd</sup> Floor office suite
- 1 passenger elevator
- 1 designated parking space
- 5 private offices plus reception area
- Sign visibility on building exterior
- Available now
- \$2,460 per month plus utilities (real estate taxes & condo fees included in rent)

## 2 Haven Street, Reading, MA

CARBONE Commercial Real Estate, Inc.

Your Professional Commercial-Investment Real Estate Source Contact: Edward Carbone 781-935-5444 Edward@CarboneRE.com www.CarboneRE.com