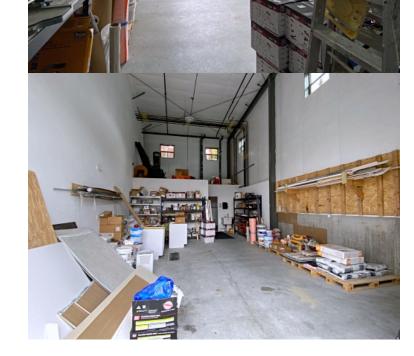

## INDUSTRIAL GARAGE BAY FOR LEASE

- UNIT 1: 800 +/- sf end unit
- \$2,000 per month plus gas & electric
- 12' Overhead Drive-In Door
- 22-24' Ceiling
- Floor drain
- 1 Office
- Restroom
- Daytime Parking: 1-2 vehicles per bay
- Located 1.2 miles to Route 93/Montvale Avenue and 1.1 miles to the Route 95/128/93 Interchange.