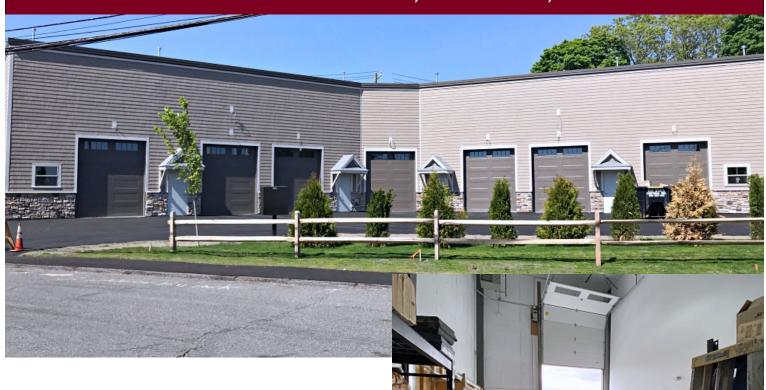

## 2 Walnut Hill Park, Woburn, MA

## INDUSTRIAL GARAGE BAY FOR LEASE

- UNIT 1: 800 +/- sf end unit
- \$2,000 per month plus gas & electric
- 12' Overhead Drive-In Door
- 22-24' Ceiling
- Floor drain
- 1 Office
- Restroom
- Daytime Parking: 1-2 vehicles per bay
- Located 1.2 miles to Route 93/Montvale Avenue and 1.1 miles to the Route 95/128/93 Interchange.