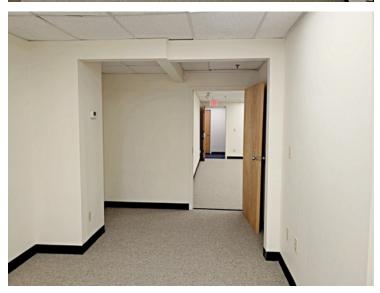

## FOR LEASE 7-ROOM OFFICE SUITE

- 1,400 +/- sf office
- 4-5 private offices, storage, reception / large open space
- Second floor (no elevator)
- Ample on-site daytime covered parking
- Located approximately 1.3 miles to Route 128/95 and 1.9 miles to Route 93.
- Available August 1, 2021
- \$2,000 per month including utilities