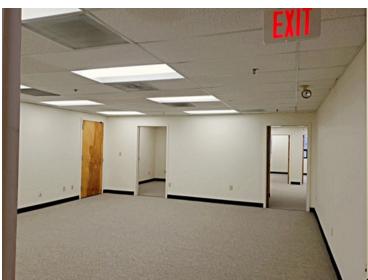

## FOR LEASE 7-ROOM OFFICE SUITE

- 1,400 +/- sf office
- 4-5 private offices, storage, reception / large open space
- Second floor (no elevator)
- Ample on-site daytime covered parking
- Located approximately 1.3 miles to Route 128/95 and 1.9 miles to Route 93.
- Available August 1, 2021
- \$2,000 per month including utilities