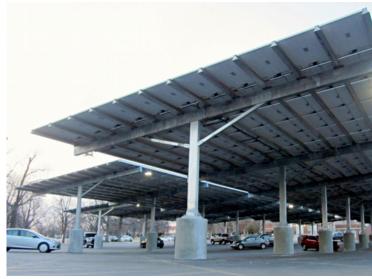

## FOR LEASE 7-ROOM OFFICE SUITE

- 1,400 +/- sf office
- 4-5 private offices, storage, reception / large open space
- Second floor (no elevator)
- Ample on-site daytime covered parking
- Located approximately 1.3 miles to Route 128/95 and 1.9 miles to Route 93.
- Available August 1, 2021
- \$2,000 per month including utilities