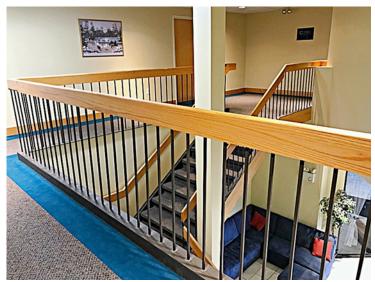

## FOR LEASE 7-ROOM OFFICE SUITE

- 1,400 +/- sf office
- 4-5 private offices, storage, reception / large open space
- Second floor (no elevator)
- Ample on-site daytime covered parking
- Located approximately 1.3 miles to Route 128/95 and 1.9 miles to Route 93.
- Available August 1, 2021
- \$2,000 per month including utilities