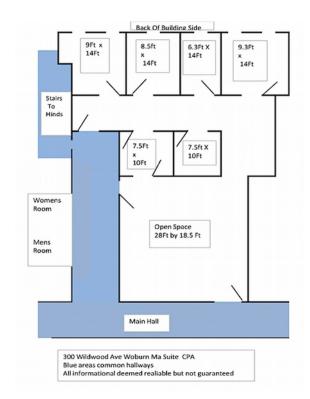

## FOR LEASE 7-ROOM OFFICE SUITE

- 1,400 +/- sf office
- 4-5 private offices, storage, reception / large open space
- Second floor (no elevator)
- Ample on-site daytime covered parking
- Located approximately 1.3 miles to Route 128/95 and 1.9 miles to Route 93.
- Available August 1, 2021
- \$2,000 per month including utilities