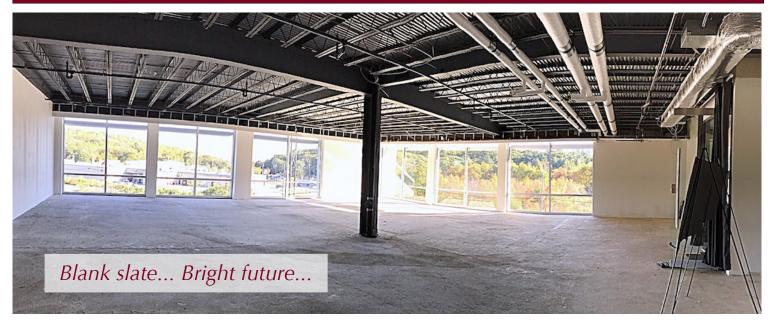

## **New Renovation With Custom Office Suites**

- Newly renovated office building
- Custom build office suites from 1,100 to 10,000 +/- sf
- Floor-to-ceiling windows
- Clear-view, glass-front entryways
- Fully accessible; ramps/elevators
- On-site, daytime parking
- Car charging station
- Conveniently located on Route 3 with easy access to Burlington, Winchester, Lexington, and Boston.