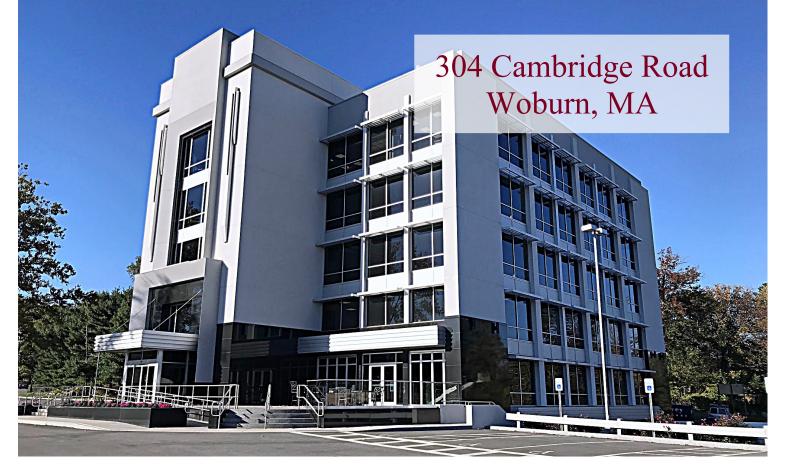

## **New Renovation With Custom Office Suites**

- Newly renovated office building
- Custom build office suites from 1,100 to 10,000 +/- sf
- Floor-to-ceiling windows
- Clear-view, glass-front entryways
- Fully accessible; ramps/elevators
- On-site, daytime parking
- Car charging station
- Conveniently located on Route 3 with easy access to Burlington, Winchester, Lexington, and Boston.

## 304 Cambridge Road, Woburn, MA

NUARE

CARBONE Commercial Real Estate, Inc.

Your Professional Commercial-Investment Real Estate Source Contact: Edward Carbone 781-935-5444 Edward@CarboneRE.com www.CarboneRE.com