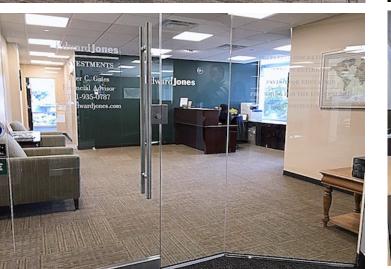

## **New Renovation With Custom Office Suites**

- Newly renovated office building
- Custom build office suites from 1,100 to 10,000 +/- sf
- Floor-to-ceiling windows
- Clear-view, glass-front entryways
- Fully accessible; ramps/elevators
- On-site, daytime parking
- Car charging station
- Conveniently located on Route 3 with easy access to Burlington, Winchester, Lexington, and Boston.