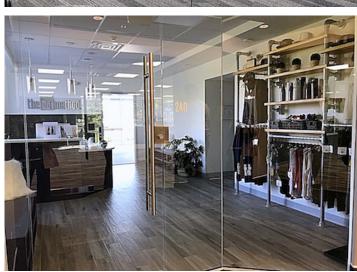

## **New Renovation With Custom Office Suites**

- Newly renovated office building
- Custom build office suites from 1,100 to 10,000 +/- sf
- Floor-to-ceiling windows
- Clear-view, glass-front entryways
- Fully accessible; ramps/elevators
- On-site, daytime parking
- Car charging station
- Conveniently located on Route 3 with easy access to Burlington, Winchester, Lexington, and Boston.