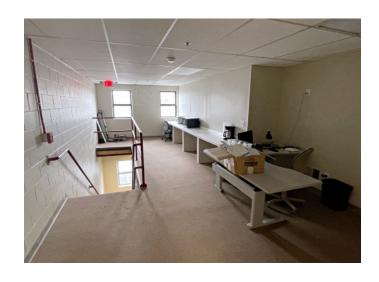

## **Garage Parking – For Lease**

- 4,930 +/- sf
- 1 Drive-in door 14'H
- 18'H ceiling
- Floor drains
- 2 restrooms; 1 shower
- Gas heating
- Zoned: Commercial 1
- Located just outside of Stoneham Center
   1 mile to Route 93
   1.8 miles to Route 95/128
- \$7,000 per month plus utilities