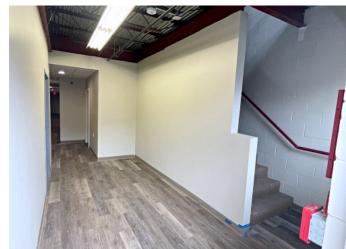

## **Garage Parking – For Lease**

- 4,930 +/- sf
- 1 Drive-in door 14'H
- 18'H ceiling
- Floor drains
- 2 restrooms; 1 shower
- Gas heating
- Zoned: Commercial 1
- Located just outside of Stoneham Center
   1 mile to Route 93
   1.8 miles to Route 95/128
- \$7,000 per month plus utilities