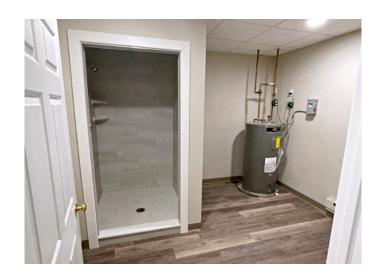

## **Garage Parking – For Lease**

- 4,930 +/- sf
- 1 Drive-in door 14'H
- 18'H ceiling
- Floor drains
- 2 restrooms; 1 shower
- Gas heating
- Zoned: Commercial 1
- Located just outside of Stoneham Center
   1 mile to Route 93
   1.8 miles to Route 95/128
- \$7,000 per month plus utilities