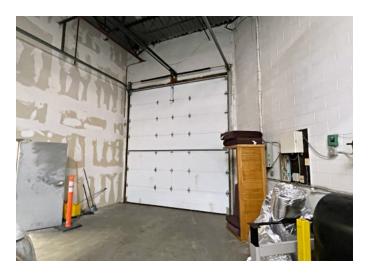

## **Garage Parking – For Lease**

- 4,930 +/- sf
- 1 Drive-in door 14'H
- 18'H ceiling
- Floor drains
- 2 restrooms; 1 shower
- Gas heating
- Zoned: Commercial 1
- Located just outside of Stoneham Center
   1 mile to Route 93
   1.8 miles to Route 95/128
- \$7,000 per month plus utilities