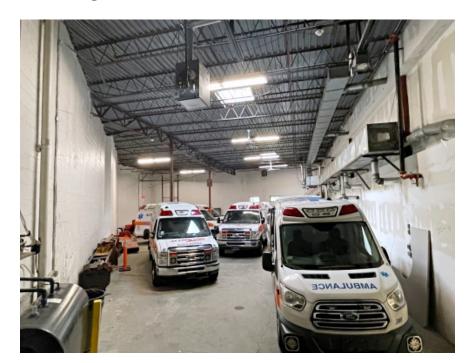

## **Garage Parking – For Lease**

- 4,930 +/- sf
- 1 Drive-in door 14'H
- 18'H ceiling
- Floor drains
- 2 restrooms; 1 shower
- Gas heating
- Zoned: Commercial 1
- Located just outside of Stoneham Center
   1 mile to Route 93
   1.8 miles to Route 95/128
- \$7,000 per month plus utilities