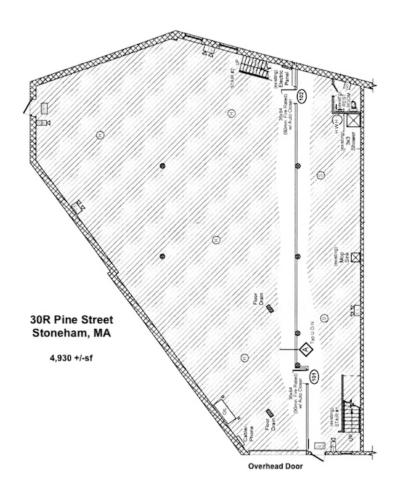

## **Garage Parking – For Lease**

- 4,930 +/- sf
- 1 Drive-in door 14'H
- 18'H ceiling
- Floor drains
- 2 restrooms; 1 shower
- Gas heating
- Zoned: Commercial 1
- Located just outside of Stoneham Center
   1 mile to Route 93
   1.8 miles to Route 95/128
- \$7,000 per month plus utilities