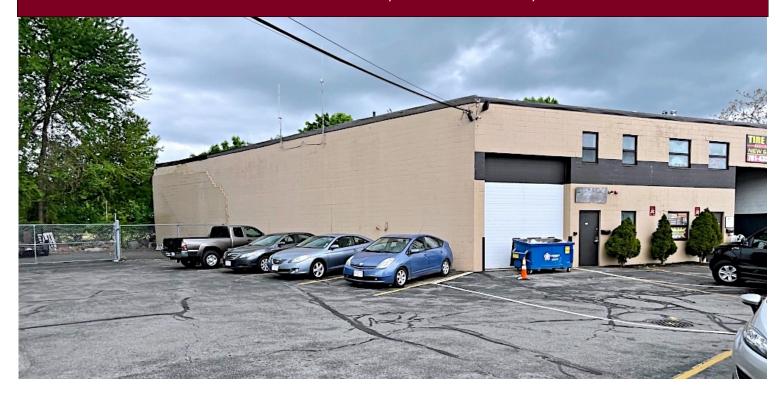

## 30R Pine Street, Stoneham, MA

## **Garage Parking – For Lease**

- 4,930 +/- sf
- 1 Drive-in door 14'H
- 18'H ceiling
- Floor drains
- 2 restrooms; 1 shower
- Gas heating
- Zoned: Commercial 1
- Located just outside of Stoneham Center
   1 mile to Route 93
   1.8 miles to Route 95/128
- \$7,000 per month plus utilities