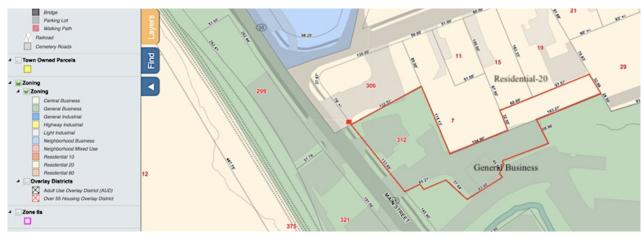

### **Property Features**

| LAND AREA:       | 0.68 acres                                                          |
|------------------|---------------------------------------------------------------------|
| BUILDING AREA:   | Total: 2,670 +/- sf<br>Office: 1,412 +/- sf<br>Garage: 1,258 +/- sf |
| BASEMENT:        | 1,350 +/- sf unfinished                                             |
| CEILING HEIGHTS: | Office: 8'+/- drop<br>Garage: TBD                                   |
| LOADING:         | 1 ground level overhead door                                        |
| MBLU:            | 42//25//                                                            |
| ZONING:          | GB; R-20                                                            |
| RE TAXES:        | \$10,466.19 +/- (FY2021)                                            |
| WATER/SEWER:     | Municipal                                                           |
| UTILIITES:       | heat fuel oil                                                       |
|                  |                                                                     |

# 312 Main Street, Wilmington, MA

Source: Town of Wilmington, MA Assessors Dept.

Source: Town of Wilmington, MA Assessors Dept.

781.935.5444 CarboneRE.com