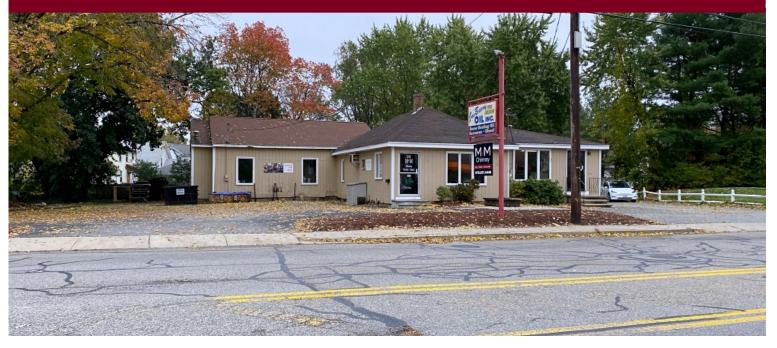

# 312 Main Street, Wilmington, MA

### For Sale

312 Main Street is a commercial property with a single-story building on 0.68 acres in Wilmington, Massachusetts. The property consists of an office and an attached garage with an oversized, overhead door. Located directly on Route 38, the property offers excellent visibility, parking toward the front, and an additional parking lot in the rear.

## 312 Main Street, Wilmington, MA

OFFICE WITH Garage & Rear Lot