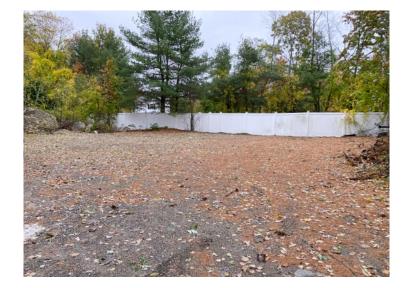

### For Sale

312 Main Street is a commercial property with a single-story building on 0.68 acres in Wilmington, Massachusetts. The property consists of an office and an attached garage with an oversized, overhead door. Located directly on Route 38, the property offers excellent visibility, parking toward the front, and an additional parking lot in the rear.

### **Property Features**

| LAND AREA:       | 0.68 acres                                                          |
|------------------|---------------------------------------------------------------------|
| BUILDING AREA:   | Total: 2,670 +/- sf<br>Office: 1,412 +/- sf<br>Garage: 1,258 +/- sf |
| BASEMENT:        | 1,350 +/- sf unfinished                                             |
| CEILING HEIGHTS: | Office: 8'+/- drop<br>Garage: TBD                                   |
| LOADING:         | 1 ground level overhead door                                        |
| MBLU:            | 42//25//                                                            |
| ZONING:          | GB; R-20                                                            |
| RE TAXES:        | \$10,466.19 +/- (FY2021)                                            |
| WATER/SEWER:     | Municipal                                                           |
| UTILIITES:       | heat fuel oil                                                       |
|                  |                                                                     |