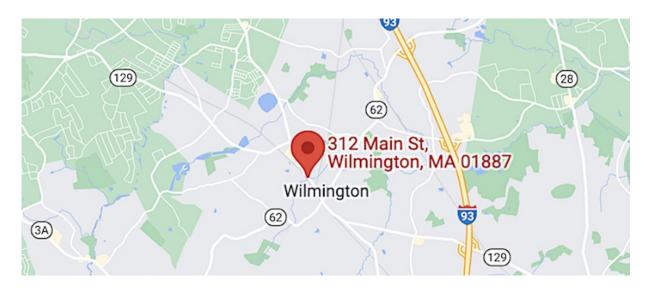

# 312 Main Street, Wilmington, MA

### For Sale

312 Main Street is a commercial property with a single-story building on 0.68 acres in Wilmington, Massachusetts. The property consists of an office and an attached garage with an oversized, overhead door. Located directly on Route 38, the property offers excellent visibility, parking toward the front, and an additional parking lot in the rear.