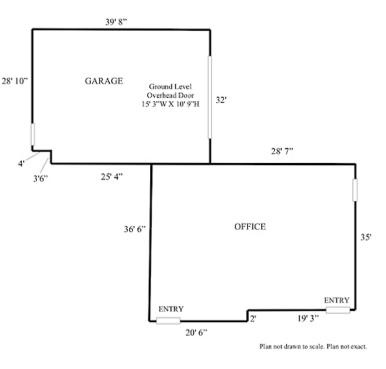

### **Property Features**

| LAND AREA:       | 0.68 acres                                                          |
|------------------|---------------------------------------------------------------------|
| BUILDING AREA:   | Total: 2,670 +/- sf<br>Office: 1,412 +/- sf<br>Garage: 1,258 +/- sf |
| BASEMENT:        | 1,350 +/- sf unfinished                                             |
| CEILING HEIGHTS: | Office: 8'+/- drop<br>Garage: TBD                                   |
| LOADING:         | 1 ground level overhead door                                        |
| MBLU:            | 42//25//                                                            |
| ZONING:          | GB; R-20                                                            |
| RE TAXES:        | \$10,466.19 +/- (FY2021)                                            |
| WATER/SEWER:     | Municipal                                                           |
| UTILIITES:       | heat fuel oil                                                       |
|                  |                                                                     |