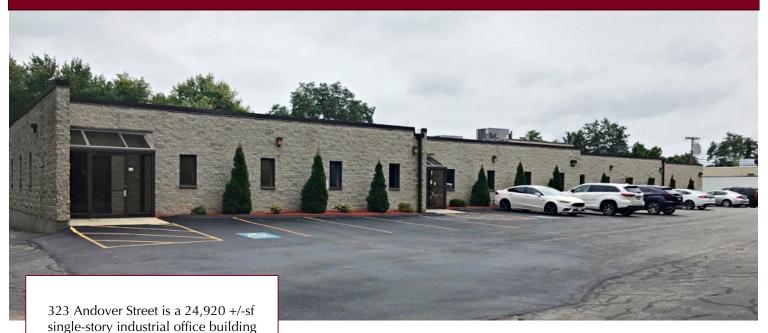

## 323 Andover Street, Wilmington, MA

Office Space For Lease

• Building 1: Office Space

consisting of office, storage, and

light manufacturing space.

• UNIT 2: 560 +/-sf, \$840/month

• UNIT 4: 409 +/-sf, \$700/month