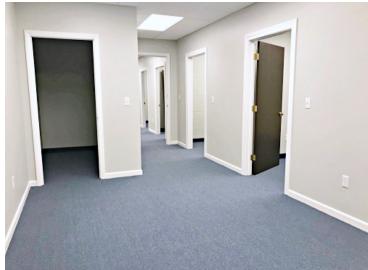

## 323 Andover Street, Wilmington, MA

Office Space For Lease

• Building 1: Office Space

consisting of office, storage, and

light manufacturing space.

• UNIT 2: 560 +/-sf, \$840/month

• UNIT 4: 409 +/-sf, \$700/month

• UNITS 5 & 7: 919 +/-sf, \$1,380/month

- Single-story building
- Common restrooms
- Common on-site daytime parking
- Zoned: General Industrial
- Located 1.1 miles to Route 93; 6.8 miles to Route 495; 7.1 miles to Route 95/128; 20 miles to Logan International Airport; and 36 miles to Manchester Regional Airport
- Base Rent includes utilities