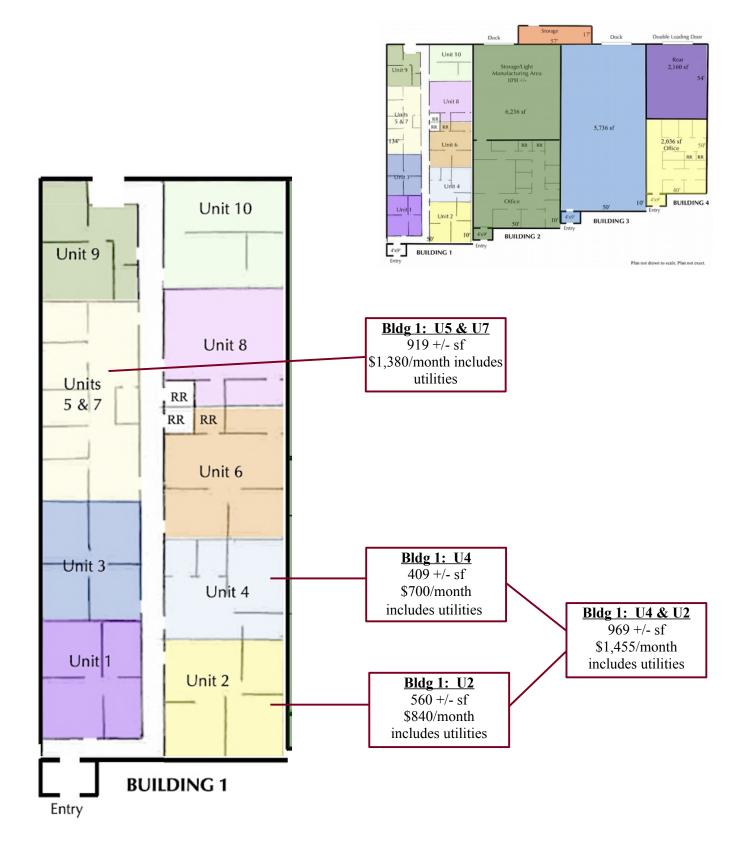

## 323 Andover Street, Wilmington, MA

Office Space For Lease

• Building 1: Office Space

consisting of office, storage, and

light manufacturing space.

• UNIT 2: 560 +/-sf, \$840/month

• UNIT 4: 409 +/-sf, \$700/month

• UNITS 5 & 7: 919 +/-sf, \$1,380/month

- Single-story building
- Common restrooms
- Common on-site daytime parking
- Zoned: General Industrial
- Located 1.1 miles to Route 93; 6.8 miles to Route 495; 7.1 miles to Route 95/128; 20 miles to Logan International Airport; and 36 miles to Manchester Regional Airport
- Base Rent includes utilities