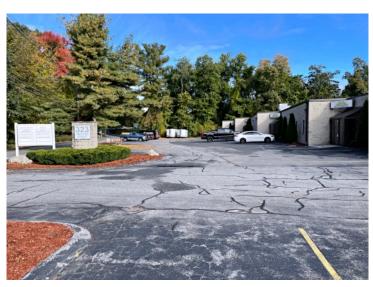

## 323 Andover Street, Wilmington, MA

Office Space For Lease

• Building 1: Office Space

consisting of office, storage, and

light manufacturing space.

• UNIT 2: 560 +/-sf, \$840/month

• UNIT 4: 409 +/-sf, \$700/month

• UNITS 5 & 7: 919 +/-sf, \$1,380/month

- Single-story building
- Common restrooms
- Common on-site daytime parking
- Zoned: General Industrial
- Located 1.1 miles to Route 93; 6.8 miles to Route 495; 7.1 miles to Route 95/128; 20 miles to Logan International Airport; and 36 miles to Manchester Regional Airport
- Base Rent includes utilities