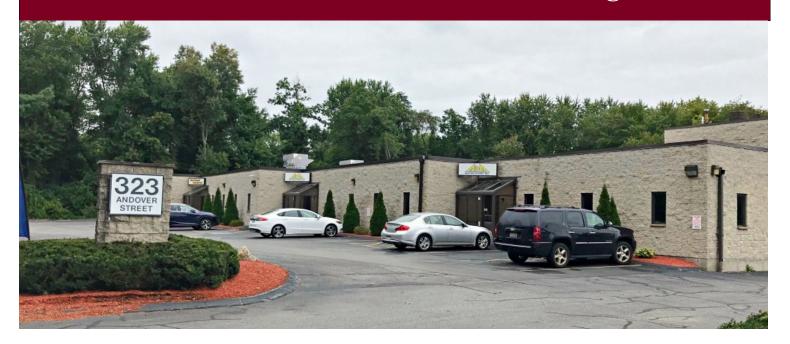

### FOR LEASE: 323 Andover Street, Wilmington, MA

# First Floor Office / Light Manufacturing Potential

# MULTIPLE OPPORTUNITIES UP TO 4,966 +/- SF

- First Floor Office Space
- 675 +/- sf (15' x 45') industrial storage area with double loading door at the rear of the building also available.
- Ample on-site parking
- New paint and lights
- Some suites with private bathrooms; common restrooms in the hallway
- Individual Office Suites: \$16.00 per sf (includes utilities)