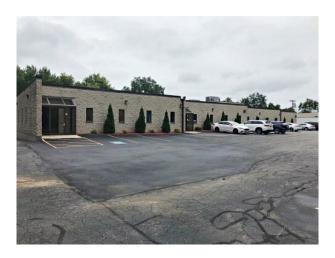

| \$16.00               | includes utilities* | \$725.33   |
| 10                | 515              | LEASED                | LEASED              | LEASED     |
| 5, 7              | 919              | \$16.00               | includes utilities* | \$1,225.33 |
| 2, 4              | 969              | \$16.00               | includes utilities* | \$1,292.00 |
| 6, 8              | 1,176            | \$16.00               | includes utilities* | \$1,568.00 |
| 5, 7, 9           | 1,463            | \$16.00               | includes utilities* | \$1,950.67 |
| 1 - 10            | 6,450            | N/A                   | N/A                 | N/A        |
| 15' x 45' storage | 675              | \$18.00               | plus utilities      | \$900.00   |

<sup>\*</sup> general office use





# CARBONE Commercial Real Estate, Inc.

## 323 Andover Street, Wilmington, MA

#### **FLOORPLAN**

### 323 ANDOVER STREET, WILMINGTON, MA 6,450 +/- SF