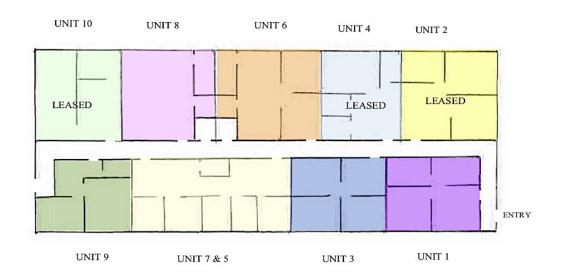

#### **FLOORPLAN**

### 323 ANDOVER STREET, WILMINGTON, MA 6,450 +/- SF

#### **LEASING OPPORTUNITIES**

| SUITE             | SIZE<br>(+/- SF) | LEASE PRICE<br>per SF | TERMS               | PER MONTH  |
|-------------------|------------------|-----------------------|---------------------|------------|
| 1                 | 570              | \$16.00               | includes utilities* | \$760.00   |
| 2                 | 560              | LEASED                | LEASED*             | LEASED     |
| 3                 | 487              |                       | occupied by TAW*    |            |
| 4                 | 409              | LEASED                | LEASED*             | LEASED     |
| 5                 | 367              | \$16.00               | includes utilities* | \$489.33   |
| 6                 | 676              | \$16.00               | includes utilities* | \$901.33   |
| 7                 | 552              | \$16.00               | includes utilities* | \$736.00   |
| 8                 | 500              | \$16.00               | includes utilities* | \$666.67   |
| 9                 | 544              | \$16.00               | includes utilities* | \$725.33   |
| 10                | 515              | LEASED                | LEASED              | LEASED     |
| 5, 7              | 919              | \$16.00               | includes utilities* | \$1,225.33 |
| 2, 4              | 969              | \$16.00               | includes utilities* | \$1,292.00 |
| 6, 8              | 1,176            | \$16.00               | includes utilities* | \$1,568.00 |
| 5, 7, 9           | 1,463            | \$16.00               | includes utilities* | \$1,950.67 |
| 1 - 10            | 6,450            | N/A                   | N/A                 | N/A        |
| 15' x 45' storage | 675              | \$18.00               | plus utilities      | \$900.00   |