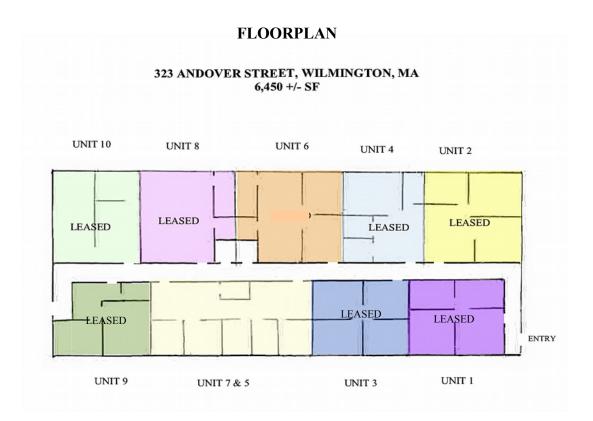

### 323 Andover Street, Wilmington, MA

#### **LEASING OPPORTUNITIES**

| SUITE             | SIZE<br>(+/- SF) | LEASE PRICE<br>per SF | TERMS                                              | PER MONTH  |
|-------------------|------------------|-----------------------|----------------------------------------------------|------------|
| 1                 | 570              | LEASED                | includes utilities*                                |            |
| 2                 | 560              | LEASED                | LEASED                                             |            |
| 3                 | 487              | LEASED                | LEASED                                             |            |
| 4                 | 409              | LEASED                | LEASED                                             |            |
| 5                 | 367              | \$15.50               | includes utilities*;<br>must be leased with Unit 7 |            |
| 6                 | 676              | \$15.50               | includes utilities*                                | \$875.00   |
| 7                 | 552              | \$15.50               | includes utilities*;<br>must be leased with Unit 5 |            |
| 8                 | 500              | LEASED                | LEASED                                             |            |
| 9                 | 544              | LEASED                | LEASED                                             |            |
| 10                | 515              | LEASED                | LEASED                                             |            |
| 5, 7              | 919              | \$15.50               | includes utilities*                                | \$1,175.00 |
| 1 - 10            | 6,450            | N/A                   | N/A                                                |            |
| 15' x 45' storage | 675              | LEASED                | LEASED                                             |            |