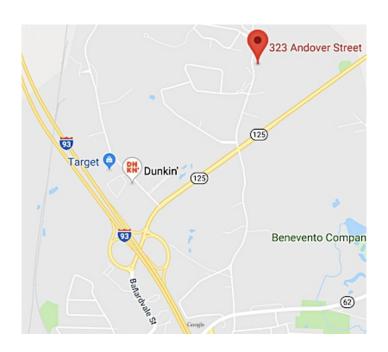

#### FOR LEASE: 323 Andover Street, Wilmington, MA



## First Floor Office / Light Manufacturing Potential

#### **MULTIPLE OPPORTUNITIES**

- First Floor Office Space
- 675 +/- sf (15' x 45') industrial storage area with double loading door at the rear of the building.
- Ample on-site parking
- New paint and lights
- Some suites with private bathrooms; common restrooms in the hallway
- Individual Office Suites: \$16.00 per sf (includes utilities)



#### CARBONE Commercial Real Estate, Inc.

Your Professional Commercial-Investment Real Estate Source

Contact: Edward Carbone 781-935-5444 Edward@CarboneRE.com www.CarboneRE.com

### 323 Andover Street, Wilmington, MA

#### **LEASING OPPORTUNITIES**

| SUITE             | SIZE<br>(+/- SF) | LEASE PRICE<br>per SF | TERMS                                              | PER MONTH  |
|-------------------|------------------|-----------------------|----------------------------------------------------|------------|
| 1                 | 570              | LEASED                | includes utilities*                                |            |
| 2                 | 560              | LEASED                | LEASED                                             |            |
| 3                 |