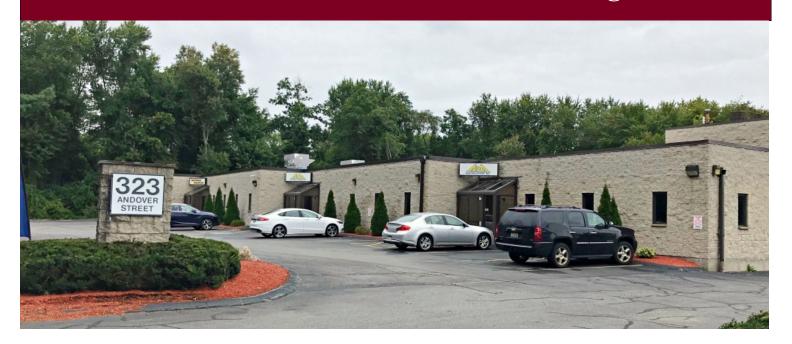

#### FOR LEASE: 323 Andover Street, Wilmington, MA

#### **MULTIPLE OPPORTUNITIES**

- First Floor Office Space
- 675 +/- sf (15' x 45') industrial storage area with double loading door at the rear of the building.
- Ample on-site parking
- New paint and lights
- Some suites with private bathrooms; common restrooms in the hallway
- Individual Office Suites: \$16.00 per sf (includes utilities)