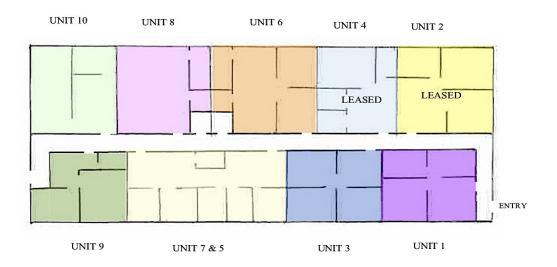

#### FLOORPLAN

323 ANDOVER STREET, WILMINGTON, MA 6,450 +/- SF

### 323 Andover Street, Wilmington, MA

| LEASING ( | <b>OPPORTUNITIES</b> |
|-----------|----------------------|
|-----------|----------------------|

| SUITE             | SIZE<br>(+/- SF) | LEASE PRICE<br>per SF | TERMS               | PER MONTH  |
|-------------------|------------------|-----------------------|---------------------|------------|
| 1                 | 570              | \$16.00               | includes utilities* | \$760.00   |
| 2                 | 560              | LEASED                | LEASED*             | LEASED     |
| 3                 | 487              |                       | occupied by TAW*    |            |
| 4                 | 409              | LEASED                | LEASED*             | LEASED     |
| 5                 | 367              | \$16.00               | includes utilities* | \$489.33   |
| 6                 | 676              | \$16.00               | includes utilities* | \$901.33   |
| 7                 | 552              | \$16.00               | includes utilities* | \$736.00   |
| 8                 | 500              | \$16.00               | includes utilities* | \$666.67   |
| 9                 | 544              | \$16.00               | includes utilities* | \$725.33   |
| 10                | 515              | \$16.00               | includes utilities* | \$686.67   |
| 5, 7              | 919              | \$16.00               | includes utilities* | \$1,225.33 |
| 2, 4              | 969              | \$16.00               | includes utilities* | \$1,292.00 |
| 6, 8              | 1,176            | \$16.00               | includes utilities* | \$1,568.00 |
| 5, 7, 9           | 1,463            | \$16.00               | includes utilities* | \$1,950.67 |
| 6, 8, 10          | 1691             | \$16.00               | includes utilities* | \$2,254.67 |
| 1 - 10            | 6,450            | N/A                   | N/A                 | N/A        |
| 15' x 45' storage | 675              | \$18.00               | plus utilities      | \$900.00   |