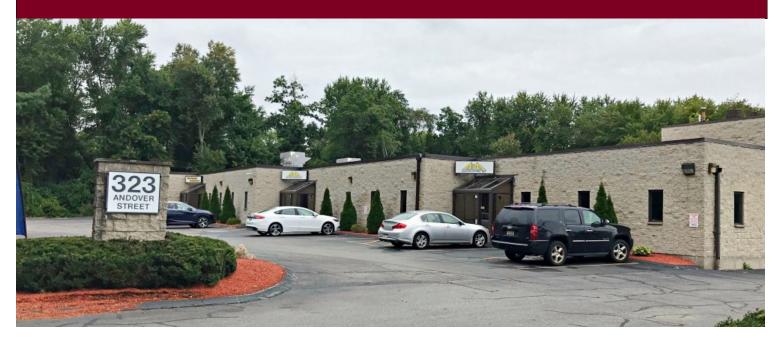

### FOR LEASE: 323 Andover Street, Wilmington, MA

## **First Floor Office / Light Manufacturing Potential**

#### MULTIPLE OPPORTUNITIES UP TO 5,481 +/- SF

- First Floor Office Space
- 675 +/- sf (15' x 45') industrial storage area with double loading door at the rear of the building also available.
- · Ample on-site parking
- New paint and lights
- Some suites with private bathrooms; common restrooms in the hallway
- Individual Suites: \$18.00 per sf includes utilities