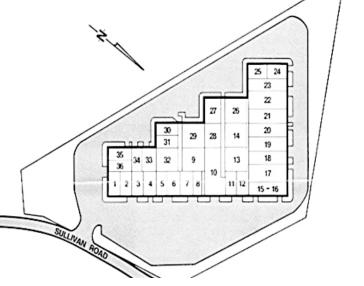

## 34 Sullivan Road, Billerica, MA – Unit 13

Sullivan Road Industrial Center was designed for the smaller contractor, trades person, machine shop, or distribution, service or manufacturing company. Units range in size from 1,000 square feet to over 6,000 square feet.