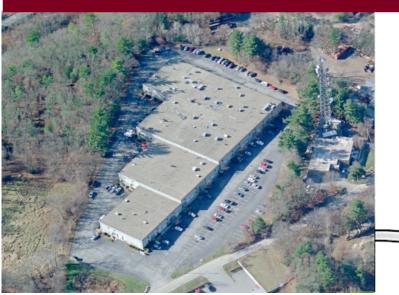

## 34 Sullivan Road, Billerica, MA – Unit 13

Sullivan Road Industrial Center was designed for the smaller contractor, trades person, machine shop, or distribution, service or manufacturing company. Units range in size from 1,000 square feet to over 6,000 square feet.