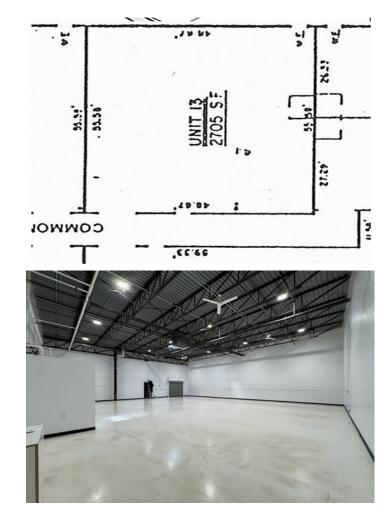

## **Industrial Condo – For Lease**

- **Unit 13:** 2,705 +/- sf
- Tile floor
- Common loading dock
- Economical gas heat
- Air conditioned unit
- Heavy 3-phase electrical service
- Quality concrete block construction
- 18'H ceilings
- Ample on-site parking
- Easily accessible from Routes 495, 129 and 4.
- \$3,950 per month plus utilities