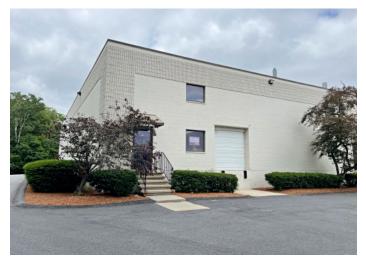

## 34 Sullivan Road, Billerica, MA - Unit 25

Sullivan Road Industrial Center was designed for the smaller contractor, trades person, machine shop, or distribution, service or manufacturing company. Units range in size from 1,000 square feet to over 6,000 square feet.

## **Industrial Condo – For Lease**

- 1,367 +/- sf
- 8' x 8' Tailgate level loading dock door
- · Economical gas heat
- Heavy 3-phase electrical service; 200 amp
- Quality concrete block construction
- 18'H ceilings
- · Ample on-site parking
- Easily accessible from Routes 495, 129 and 4.
- \$12.00 per sf nnn