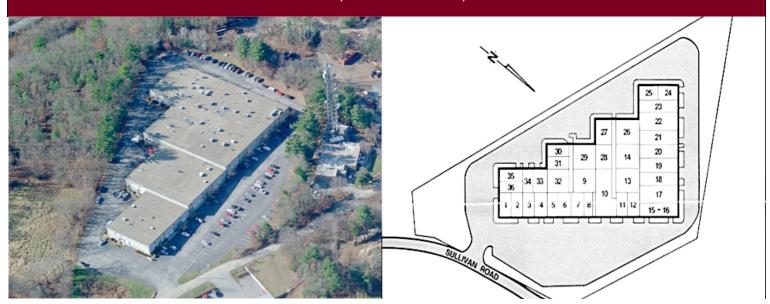

## 34 Sullivan Road, Billerica, MA - Unit 25

Sullivan Road Industrial Center was designed for the smaller contractor, trades person, machine shop, or distribution, service or manufacturing company. Units range in size from 1,000 square feet to over 6,000 square feet.

## **Industrial Condo – For Lease**

- 1,367 +/- sf
- 8' x 8' Tailgate level loading dock door
- · Economical gas heat
- Heavy 3-phase electrical service; 200 amp
- Quality concrete block construction
- 18'H ceilings
- · Ample on-site parking
- Easily accessible from Routes 495, 129 and 4.
- \$12.00 per sf nnn