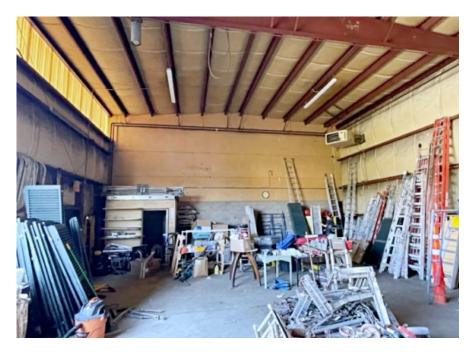

## CONTRACTOR GARAGE BAY FOR LEASE

- 2,080 +/-sf
- 52' x 40'
- 1 Overhead door 14'H
- Ceiling 20'H +/-
- Gas heat
- Zoned: General Industrial
- Available May 1, 2025
- \$3,800 per month plus utilities

Edward Carbone, CCIM 781.935.5444 (o) 978.930.1579 (c) Edward@CarboneRE.com CarboneRE.com