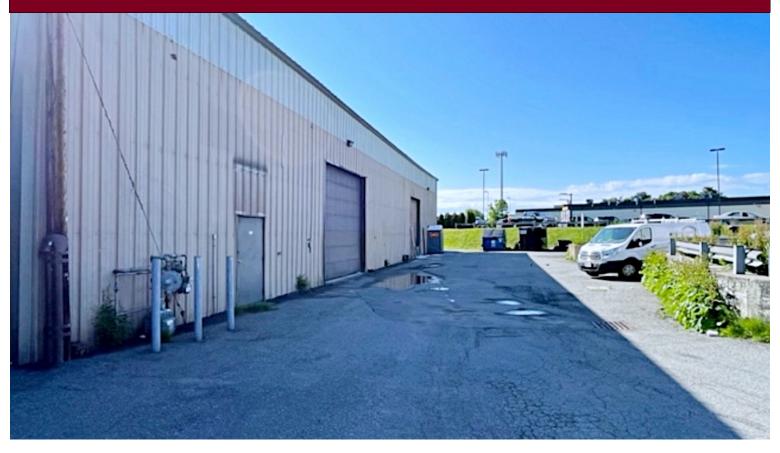

## 363 Middlesex Avenue, Wilmington, MA

## CONTRACTOR GARAGE BAY FOR LEASE

- 2,080 +/-sf
- 52' x 40'
- 1 Overhead door 14'H
- Ceiling 20'H +/-
- Gas heat
- Zoned: General Industrial
- Available May 1, 2025
- \$3,800 per month plus utilities

Edward Carbone, CCIM 781.935.5444 (o) 978.930.1579 (c) Edward@CarboneRE.com CarboneRE.com