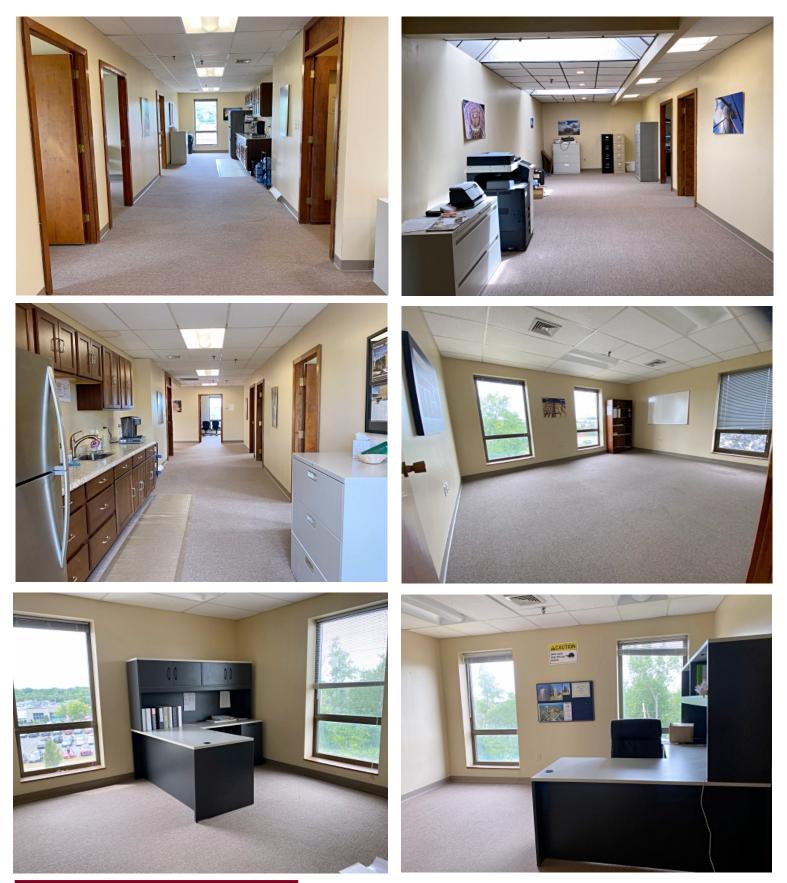

## **OFFICE FOR LEASE**

- 2,000 +/- rsf
- 4<sup>th</sup> Floor. Elevator
- 7 Private offices
- Open space suitable for 2-3 desks, conference table, or files
- Kitchenette
- Common restrooms
- Ample, on-site parking
- Conveniently located 0.5 miles to Route 95/128 and 0.7 miles to Route 93.
- Area amenities include Woburn Village, Market Basket, HomeGoods, Target, Lowes, restaurants, banks, and more.
- Sub-lease available through August 31, 2023.
- \$21.00 per sf plus utilities