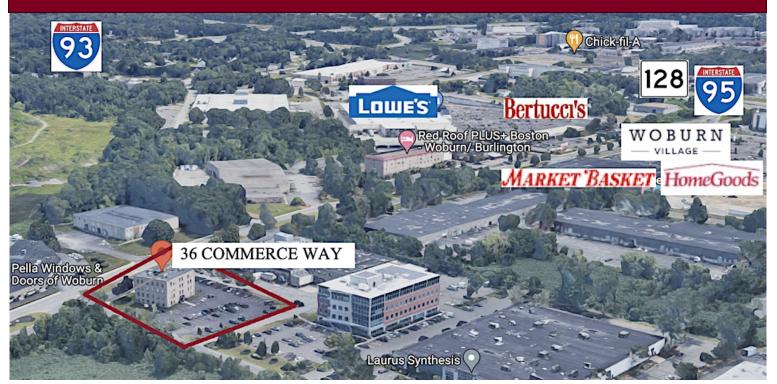

## 36 Commerce Way, Woburn, MA

## **OFFICE FOR LEASE**

- 2,000 +/- rsf
- 4<sup>th</sup> Floor. Elevator
- 7 Private offices
- Open space suitable for 2-3 desks, conference table, or files
- Kitchenette
- Common restrooms
- Ample, on-site parking
- Conveniently located 0.5 miles to Route 95/128 and 0.7 miles to Route 93.
- Area amenities include Woburn Village, Market Basket, HomeGoods, Target, Lowes, restaurants, banks, and more.
- Sub-lease available through August 31, 2023.
- \$21.00 per sf plus utilities