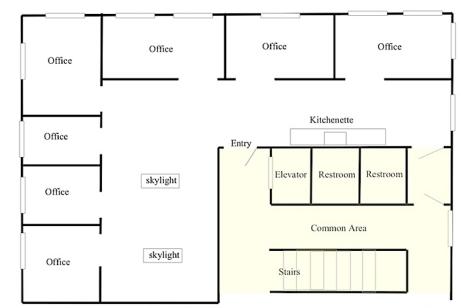

## **OFFICE FOR LEASE**

- 2,000 +/- rsf
- 4<sup>th</sup> Floor. Elevator
- 7 Private offices
- Open space suitable for 2-3 desks, conference table, or files
- Kitchenette
- Common restrooms
- Ample, on-site parking
- Conveniently located 0.5 miles to Route 95/128 and 0.7 miles to Route 93.
- Area amenities include Woburn Village, Market Basket, HomeGoods, Target, Lowes, restaurants, banks, and more.
- Sub-lease available through August 31, 2023.
- \$21.00 per sf plus utilities

Plan not drawn to scale. Plan not exact.