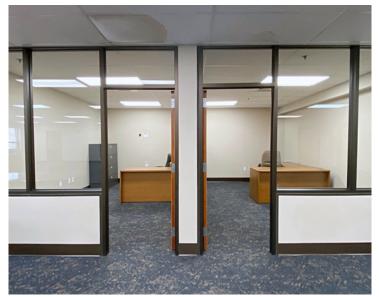

#### OFFICE SPACE FOR LEASE

- 4,000 +/- sf office
- New carpet, new paint
- 2<sup>nd</sup> Floor walk-up
- 8 private offices / conference
- Large open cube space
- Kitchenette / break room
- 2 updated restrooms in unit
- Shared 1<sup>st</sup> floor conference room
- Up to 25 parking spaces
- Sprinklered
- 1.3 miles to Route 93
- \$21.00 per sf including utilities