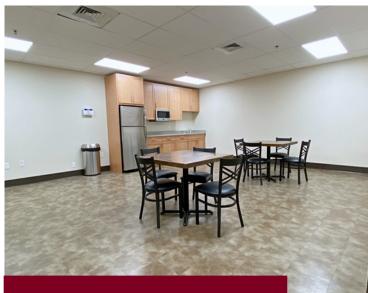

#### OFFICE SPACE FOR LEASE

- 4,000 +/- sf office
- New carpet, new paint
- 2<sup>nd</sup> Floor walk-up
- 8 private offices / conference
- Large open cube space
- Kitchenette / break room
- 2 updated restrooms in unit
- Shared 1<sup>st</sup> floor conference room
- Up to 25 parking spaces
- Sprinklered
- 1.3 miles to Route 93
- \$21.00 per sf including utilities