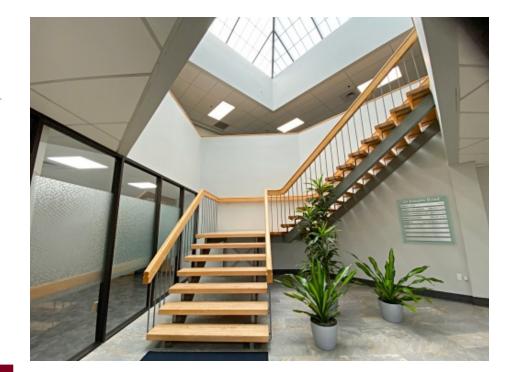

#### OFFICE SPACE FOR LEASE

- 4,000 +/- sf office
- New carpet, new paint
- 2<sup>nd</sup> Floor walk-up
- 8 private offices / conference
- Large open cube space
- Kitchenette / break room
- 2 updated restrooms in unit
- Shared 1<sup>st</sup> floor conference room
- Up to 25 parking spaces
- Sprinklered
- 1.3 miles to Route 93
- \$21.00 per sf including utilities