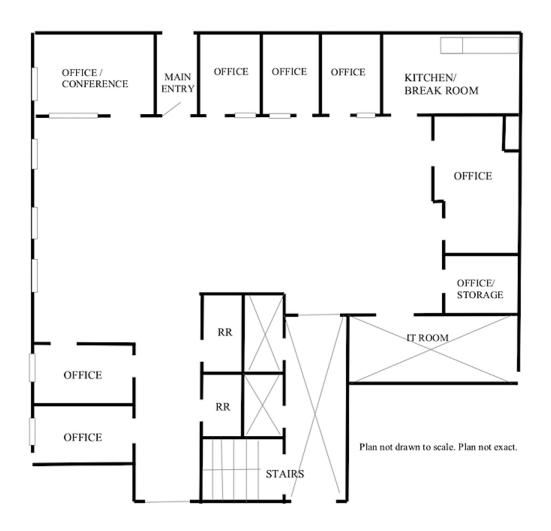

#### OFFICE SPACE FOR LEASE

- 4,000 +/- sf office
- New carpet, new paint
- 2<sup>nd</sup> Floor walk-up
- 8 private offices / conference
- Large open cube space
- Kitchenette / break room
- 2 updated restrooms in unit
- Shared 1<sup>st</sup> floor conference room
- Up to 25 parking spaces
- Sprinklered
- 1.3 miles to Route 93
- \$21.00 per sf including utilities

#### 36 JONSPIN ROAD, WILMINGTON, MA

2ND FLOOR: 4,000 +/- SF