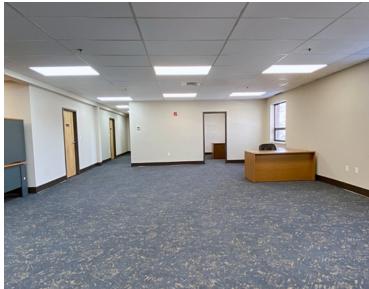

#### OFFICE SPACE FOR LEASE

- 4,000 +/- sf office
- New carpet, new paint
- 2<sup>nd</sup> Floor walk-up
- 8 private offices / conference
- Large open cube space
- Kitchenette / break room
- 2 updated restrooms in unit
- Shared 1<sup>st</sup> floor conference room
- Up to 25 parking spaces
- Sprinklered
- 1.3 miles to Route 93
- \$21.00 per sf including utilities