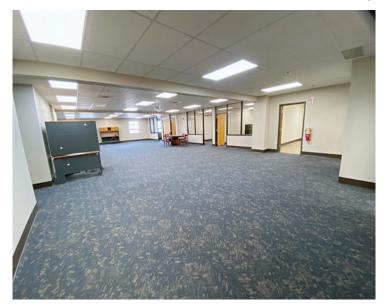

#### OFFICE SPACE FOR LEASE

- 4,000 +/- sf office
- New carpet, new paint
- 2<sup>nd</sup> Floor walk-up
- 8 private offices / conference
- Large open cube space
- Kitchenette / break room
- 2 updated restrooms in unit
- Shared 1<sup>st</sup> floor conference room
- Up to 25 parking spaces
- Sprinklered
- 1.3 miles to Route 93
- \$21.00 per sf including utilities