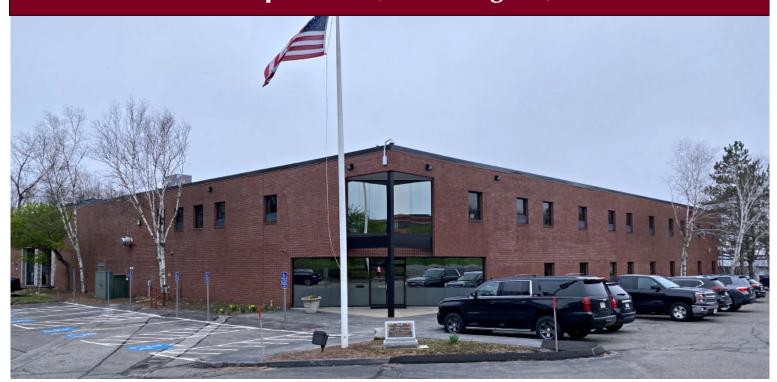

# 36 Jonspin Road, Wilmington, MA

36 Jonspin is a 44,000 +/- sf commercial property on 4.52 acres among one of Wilmington's industrial parks. The building has new HVAC, LED lights, and ceiling tiles. The available office space has recently been updated with new paint & carpet.

#### OFFICE SPACE FOR LEASE

- 4,000 +/- sf office
- New carpet, new paint
- 2<sup>nd</sup> Floor walk-up
- 8 private offices / conference
- Large open cube space
- Kitchenette / break room
- 2 updated restrooms in unit
- Shared 1<sup>st</sup> floor conference room
- Up to 25 parking spaces
- Sprinklered
- 1.3 miles to Route 93
- \$21.00 per sf including utilities