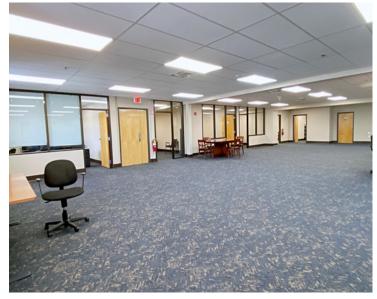

# 36 Jonspin Road, Wilmington, MA

36 Jonspin is a 44,000 +/- sf commercial property on 4.52 acres among one of Wilmington's industrial parks. The building has new HVAC, LED lights, and ceiling tiles. The available office space has recently been updated with new paint & carpet.

#### OFFICE SPACE FOR LEASE

- 4,000 +/- sf office
- New carpet, new paint
- 2<sup>nd</sup> Floor walk-up
- 8 private offices / conference
- Large open cube space
- Kitchenette / break room
- 2 updated restrooms in unit
- Shared 1<sup>st</sup> floor conference room
- Up to 25 parking spaces
- Sprinklered
- 1.3 miles to Route 93
- \$21.00 per sf including utilities