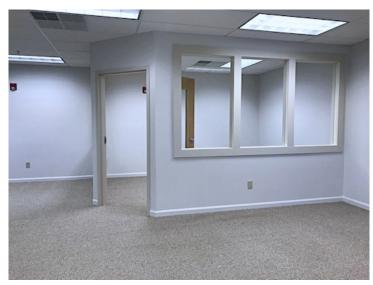

## 3 Baldwin Green Common, Woburn, MA - Suite 202

- 855 +/- sf
- 2 private offices & large open space
- Kitchenette
- 2<sup>nd</sup> Floor; elevator
- Central A/C
- Common restrooms
- On-site, shared daytime parking
- Located along Main Street in Woburn at the intersection of Routes 38 and 128/95
- Local amenities within approx. 1/2 mile include grocery store, bank, restaurants, cinema, hotels, etc.
- \$1,450 gross plus utilities