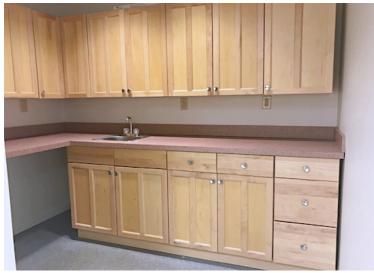

## 3 Baldwin Green Common, Woburn, MA - Suite 202

- 855 +/- sf
- 2 private offices & large open space
- Kitchenette
- 2<sup>nd</sup> Floor; elevator
- Central A/C
- Common restrooms
- On-site, shared daytime parking
- Located along Main Street in Woburn at the intersection of Routes 38 and 128/95
- Local amenities within approx. 1/2 mile include grocery store, bank, restaurants, cinema, hotels, etc.
- \$1,450 gross plus utilities