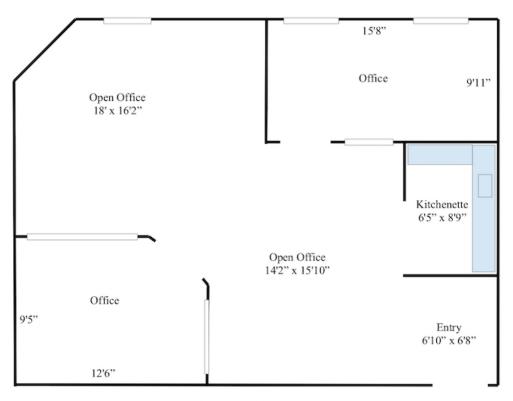

## 3 Baldwin Green Common, Woburn, MA - Suite 202

- 855 +/- sf
- 2 private offices & large open space
- Kitchenette
- 2<sup>nd</sup> Floor; elevator
- Central A/C
- Common restrooms
- On-site, shared daytime parking
- Located along Main Street in Woburn at the intersection of Routes 38 and 128/95
- Local amenities within approx. 1/2 mile include grocery store, bank, restaurants, cinema, hotels, etc.
- \$1,450 gross plus utilities

#### 3 BALDWIN GREEN COMMON, WOBURN, MA

UNIT 202 - 855 +/- SF

[Plan not drawn to scale. Plan not exact.]

Carbone Commercial Real Estate Carbone RE.com 781.935.5444 © 2020