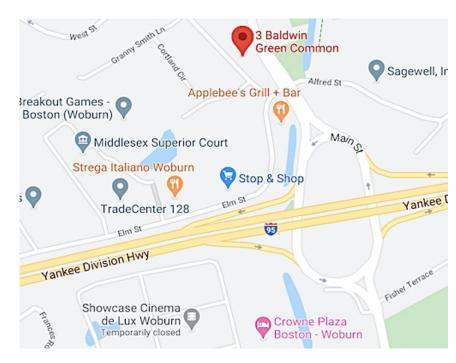

## 3 Baldwin Green Common, Woburn, MA - Suite 202

- 855 +/- sf
- 2 private offices & large open space
- Kitchenette
- 2<sup>nd</sup> Floor; elevator
- Central A/C
- Common restrooms
- On-site, shared daytime parking
- Located along Main Street in Woburn at the intersection of Routes 38 and 128/95
- Local amenities within approx. 1/2 mile include grocery store, bank, restaurants, cinema, hotels, etc.
- \$1,450 gross plus utilities