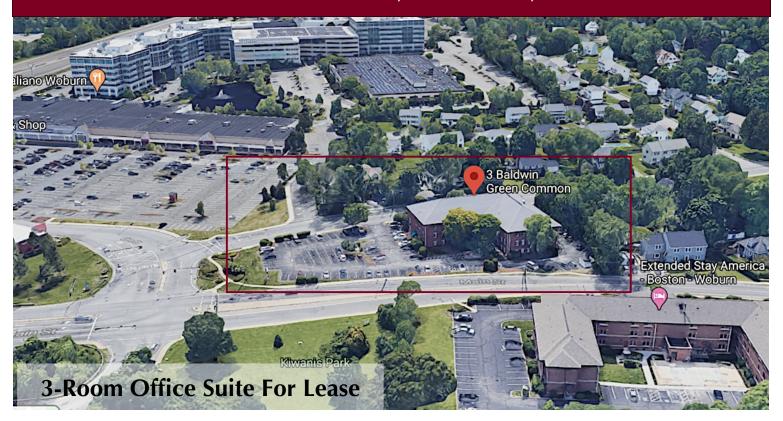

## 3 Baldwin Green Common, Woburn, MA - Suite 202

- 855 +/- sf
- 2 private offices & large open space
- Kitchenette
- 2<sup>nd</sup> Floor; elevator
- Central A/C
- Common restrooms
- On-site, shared daytime parking
- Located along Main Street in Woburn at the intersection of Routes 38 and 128/95
- Local amenities within approx. 1/2 mile include grocery store, bank, restaurants, cinema, hotels, etc.
- \$1,450 gross plus utilities