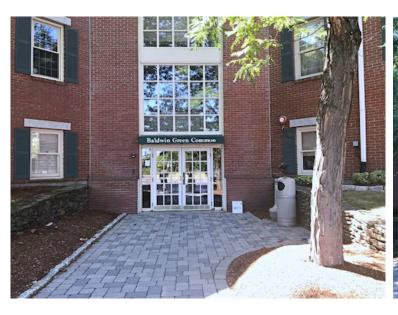

## 3 Baldwin Green Common, Woburn, MA - Suite 202

- 855 +/- sf
- 2 private offices & large open space
- Kitchenette
- 2<sup>nd</sup> Floor; elevator
- Central A/C
- Common restrooms
- On-site, shared daytime parking
- Located along Main Street in Woburn at the intersection of Routes 38 and 128/95
- Local amenities within approx. 1/2 mile include grocery store, bank, restaurants, cinema, hotels, etc.
- \$1,450 gross plus utilities