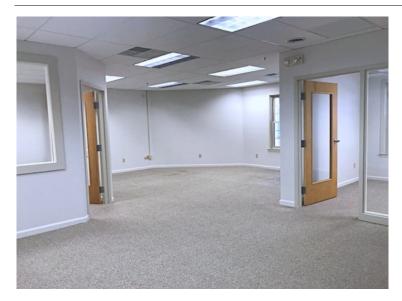

## 3 Baldwin Green Common, Woburn, MA - Suite 202

- 855 +/- sf
- 2 private offices & large open space
- Kitchenette
- 2<sup>nd</sup> Floor; elevator
- Central A/C
- Common restrooms
- On-site, shared daytime parking
- Located along Main Street in Woburn at the intersection of Routes 38 and 128/95
- Local amenities within approx. 1/2 mile include grocery store, bank, restaurants, cinema, hotels, etc.
- \$1,450 gross plus utilities