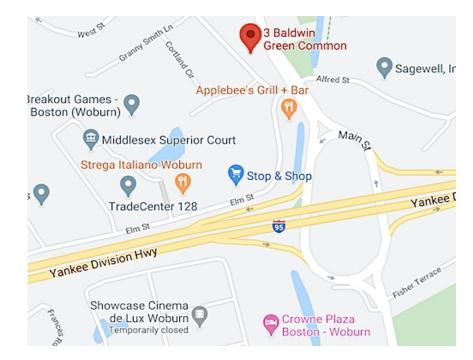

## 3 Baldwin Green Common, Woburn, MA - Unit 202

- 855 +/- sf
- 2 private offices & large open space
- Kitchenette
- 2<sup>nd</sup> Floor; elevator
- Central A/C
- Common restrooms
- On-site, shared daytime parking
- Located along Main Street in Woburn at the intersection of Routes 38 and 128/95
- Local amenities within approx. 1/2 mile include grocery store, bank, restaurants, cinema, hotels, etc.
- Available October 1, 2023
- \$2,500 gross plus utilities