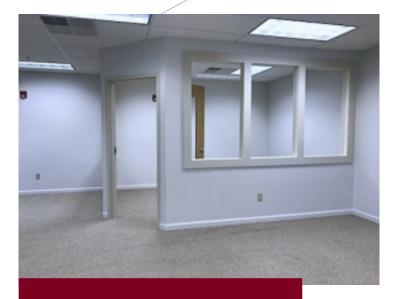

## 3 Baldwin Green Common, Woburn, MA - Unit 202

- 855 +/- sf
- 2 private offices & large open space
- Kitchenette
- 2<sup>nd</sup> Floor; elevator
- Central A/C
- Common restrooms
- On-site, shared daytime parking
- Located along Main Street in Woburn at the intersection of Routes 38 and 128/95
- Local amenities within approx. 1/2 mile include grocery store, bank, restaurants, cinema, hotels, etc.
- Available October 1, 2023
- \$2,500 gross plus utilities