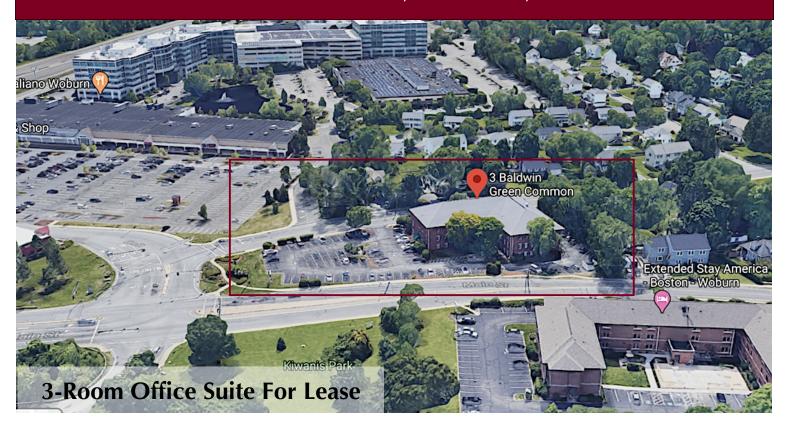

## 3 Baldwin Green Common, Woburn, MA - Unit 202

- 855 +/- sf
- 2 private offices & large open space
- Kitchenette
- 2<sup>nd</sup> Floor; elevator
- Central A/C
- Common restrooms
- On-site, shared daytime parking
- Located along Main Street in Woburn at the intersection of Routes 38 and 128/95
- Local amenities within approx. 1/2 mile include grocery store, bank, restaurants, cinema, hotels, etc.
- Available October 1, 2023
- \$2,500 gross plus utilities