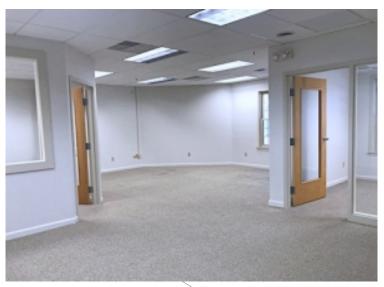

## 3 Baldwin Green Common, Woburn, MA - Unit 202

- 855 +/- sf
- 2 private offices & large open space
- Kitchenette
- 2<sup>nd</sup> Floor; elevator
- Central A/C
- Common restrooms
- On-site, shared daytime parking
- Located along Main Street in Woburn at the intersection of Routes 38 and 128/95
- Local amenities within approx. 1/2 mile include grocery store, bank, restaurants, cinema, hotels, etc.
- Available October 1, 2023
- \$2,500 gross plus utilities