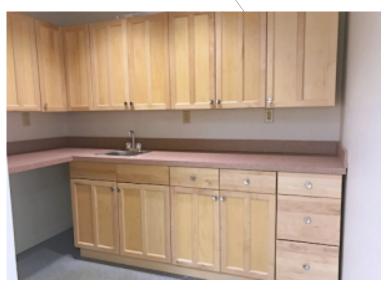

## 3 Baldwin Green Common, Woburn, MA - Unit 202

- 855 +/- sf
- 2 private offices & large open space
- Kitchenette
- 2<sup>nd</sup> Floor; elevator
- Central A/C
- Common restrooms
- On-site, shared daytime parking
- Located along Main Street in Woburn at the intersection of Routes 38 and 128/95
- Local amenities within approx. 1/2 mile include grocery store, bank, restaurants, cinema, hotels, etc.
- Available October 1, 2023
- \$2,500 gross plus utilities