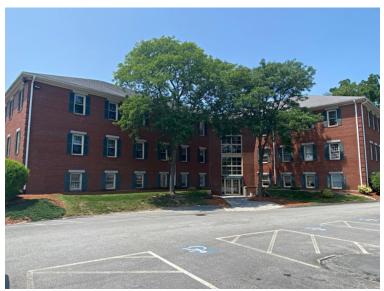

## 3 Baldwin Green Common, Woburn, MA - Unit 202

- 855 +/- sf
- 2 private offices & large open space
- Kitchenette
- 2<sup>nd</sup> Floor; elevator
- Central A/C
- Common restrooms
- On-site, shared daytime parking
- Located along Main Street in Woburn at the intersection of Routes 38 and 128/95
- Local amenities within approx. 1/2 mile include grocery store, bank, restaurants, cinema, hotels, etc.
- Available October 1, 2023
- \$2,500 gross plus utilities