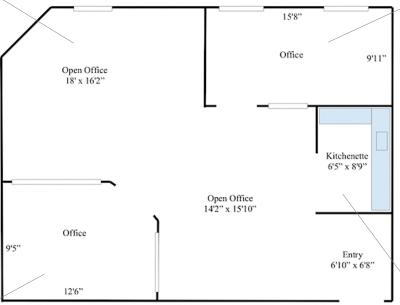

## 3 Baldwin Green Common, Woburn, MA - Unit 202

Plan not drawn to scale. Plan may not be exact.

## 3 Baldwin Green Common, Woburn, MA - Unit 202

- 855 +/- sf
- 2 private offices & large open space
- Kitchenette
- 2<sup>nd</sup> Floor; elevator
- Central A/C
- Common restrooms
- On-site, shared daytime parking
- Located along Main Street in Woburn at the intersection of Routes 38 and 128/95
- Local amenities within approx. 1/2 mile include grocery store, bank, restaurants, cinema, hotels, etc.
- Available October 1, 2023
- \$2,500 gross plus utilities