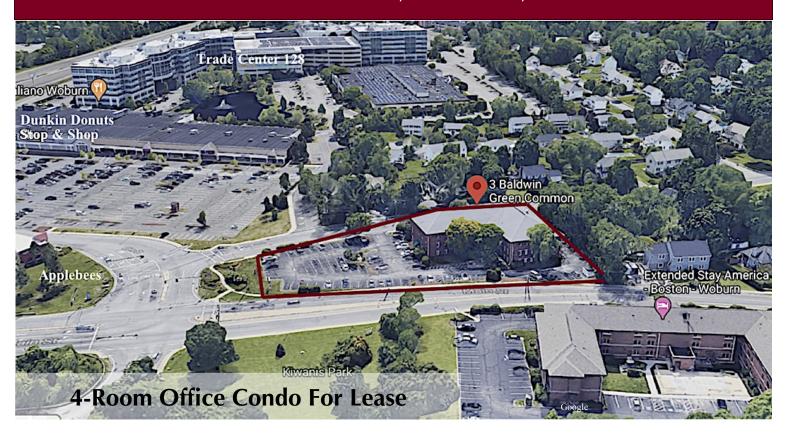

## 3 Baldwin Green Common, Woburn, MA - Suite 207

- 880 +/- sf corner office suite
- 3 Private offices + reception/waiting room
- 2<sup>nd</sup> floor; Elevator
- Double-hung windows in 3 offices
- Central air conditioning
- Common restrooms
- Common daytime parking
- Conveniently located along Main Street, Woburn at the intersection of Routes 38 and 128/95
- Local amenities within approx. ½ mile include grocery store, restaurants, gas, bank, cinema, hotels and more.
- For Lease: \$2,350 per month + utilities