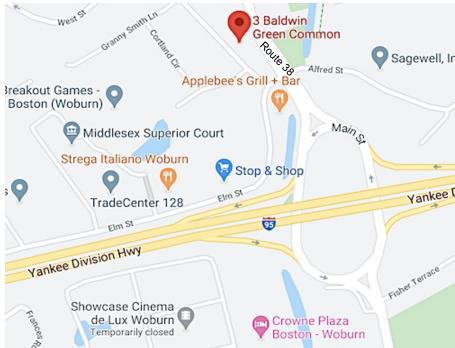

## 3 Baldwin Green Common, Woburn, MA - Suite 207

- 880 +/- sf corner office suite
- 3 Private offices + reception/waiting room
- 2<sup>nd</sup> floor; Elevator
- Double-hung windows in 3 offices
- Central air conditioning
- Common restrooms
- Common daytime parking
- Conveniently located along Main Street, Woburn at the intersection of Routes 38 and 128/95
- Local amenities within approx. ½ mile include grocery store, restaurants, gas, bank, cinema, hotels and more.
- For Lease: \$2,350 per month + utilities