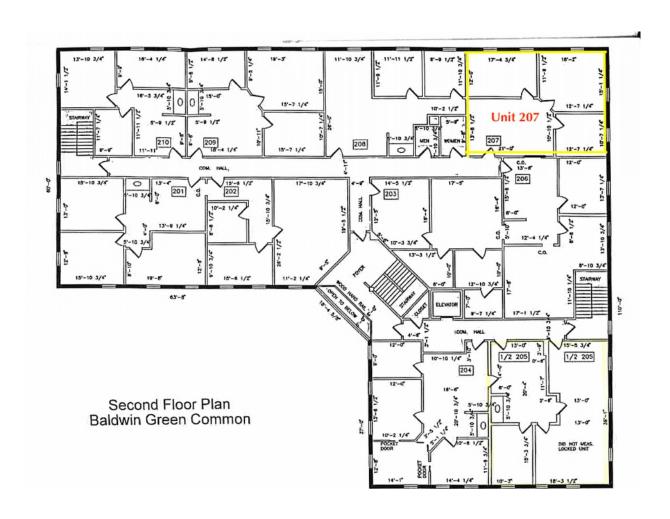

## 3 Baldwin Green Common, Woburn, MA - Suite 207

- 880 +/- sf corner office suite
- 3 Private offices + reception/waiting room
- 2<sup>nd</sup> floor; Elevator
- Double-hung windows in 3 offices
- Central air conditioning
- Common restrooms
- Common daytime parking
- Conveniently located along Main Street, Woburn at the intersection of Routes 38 and 128/95
- Local amenities within approx. ½ mile include grocery store, restaurants, gas, bank, cinema, hotels and more.
- For Lease: \$2,350 per month + utilities