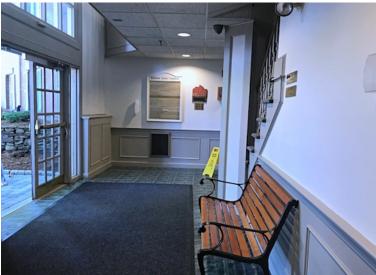

## 3 Baldwin Green Common, Woburn, MA - Suite 207

- 880 +/- sf corner office suite
- 3 Private offices + reception/waiting room
- 2<sup>nd</sup> floor; Elevator
- Double-hung windows in 3 offices
- Central air conditioning
- Common restrooms
- Common daytime parking
- Conveniently located along Main Street, Woburn at the intersection of Routes 38 and 128/95
- Local amenities within approx. ½ mile include grocery store, restaurants, gas, bank, cinema, hotels and more.
- For Lease: \$2,350 per month + utilities