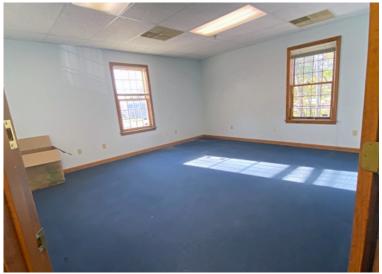

## 3 Baldwin Green Common, Woburn, MA - Suite 207

- 880 +/- sf corner office suite
- 3 Private offices + reception/waiting room
- 2<sup>nd</sup> floor; Elevator
- Double-hung windows in 3 offices
- Central air conditioning
- Common restrooms
- Common daytime parking
- Conveniently located along Main Street, Woburn at the intersection of Routes 38 and 128/95
- Local amenities within approx. ½ mile include grocery store, restaurants, gas, bank, cinema, hotels and more.
- For Lease: \$2,350 per month + utilities