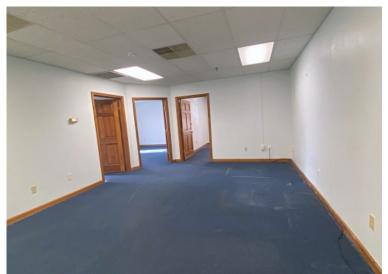

## 3 Baldwin Green Common, Woburn, MA - Suite 207

- 880 +/- sf corner office suite
- 3 Private offices + reception/waiting room
- 2<sup>nd</sup> floor; Elevator
- Double-hung windows in 3 offices
- Central air conditioning
- Common restrooms
- Common daytime parking
- Conveniently located along Main Street, Woburn at the intersection of Routes 38 and 128/95
- Local amenities within approx. ½ mile include grocery store, restaurants, gas, bank, cinema, hotels and more.
- For Lease: \$2,350 per month + utilities