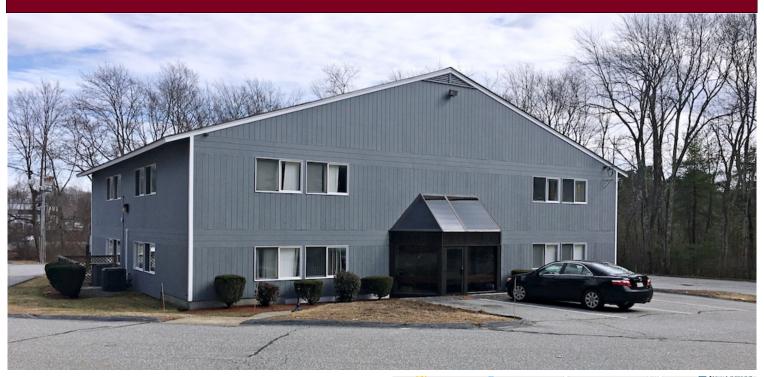

# 3 Survey Circle, Billerica, MA

3 Survey Circle is a 4,608 +/-sf, two-story office building consisting of four condominium units, two per floor.

#### 2 CONDOMINIUM UNITS AVAILABLE FOR SALE

- 2,304 +/- sf each
- Second floor (no elevator)
- New roof (June 2020)
- Parking: 46 +/- shared, on-site spaces
- Building HVAC: 3 units & 1 heat pump unit
- Attic for mechanicals
- Fire Sprinklers
- Septic; Gas and electric heat
- Zoned: General Business
- Located just off Route 129 and 1.0 mile to Route 3
- For Sale: \$325,000 per unit