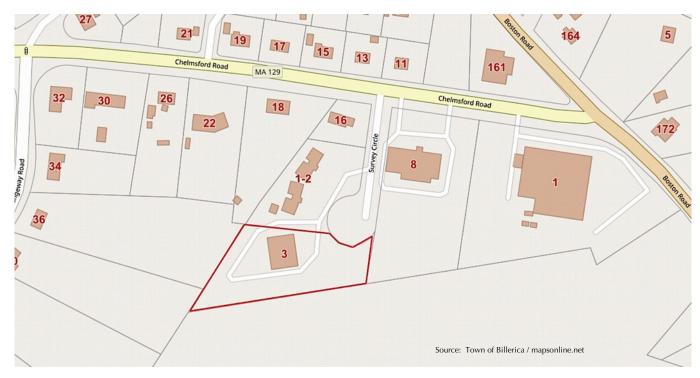

# 3 Survey Circle, Billerica, MA

3 Survey Circle is a 4,608 +/-sf, two-story office building consisting of four condominium units, two per floor.

#### 2 CONDOMINIUM UNITS AVAILABLE FOR SALE

- 2,304 +/- sf each
- Second floor (no elevator)
- New roof (June 2020)
- Parking: 46 +/- shared, on-site spaces
- Building HVAC: 3 units & 1 heat pump unit
- Attic for mechanicals
- Fire Sprinklers
- Septic; Gas and electric heat
- Zoned: General Business
- Located just off Route 129 and 1.0 mile to Route 3
- For Sale: \$325,000 per unit