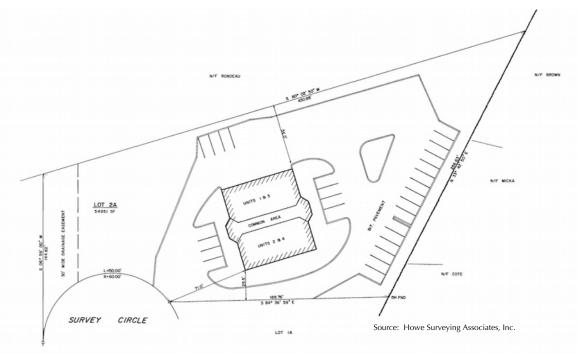

# 3 Survey Circle, Billerica, MA

3 Survey Circle is a 4,608 +/-sf, two-story office building consisting of four condominium units, two per floor.

#### 2 CONDOMINIUM UNITS AVAILABLE FOR SALE

- 2,304 +/- sf each
- Second floor (no elevator)
- New roof (June 2020)
- Parking: 46 +/- shared, on-site spaces
- Building HVAC: 3 units & 1 heat pump unit
- Attic for mechanicals
- Fire Sprinklers
- Septic; Gas and electric heat
- Zoned: General Business
- Located just off Route 129 and 1.0 mile to Route 3
- For Sale: \$325,000 per unit