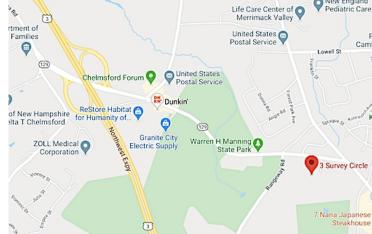

# 3 Survey Circle, Billerica, MA

3 Survey Circle is a 4,608 +/-sf, two-story office building consisting of four condominium units, two per floor.