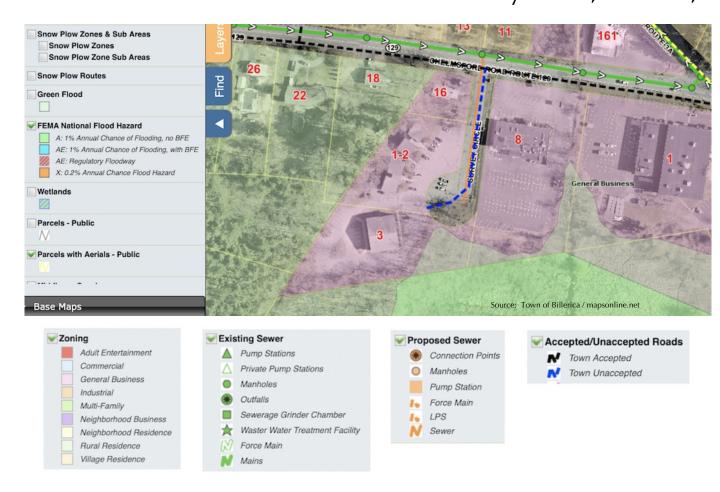

#### 2 CONDOMINIUM UNITS AVAILABLE FOR SALE

- 2,304 +/- sf each
- Second floor (no elevator)
- New roof (June 2020)
- Parking: 46 +/- shared, on-site spaces
- Building HVAC: 3 units & 1 heat pump unit
- Attic for mechanicals
- Fire Sprinklers
- Septic; Gas and electric heat
- Zoned: General Business
- Located just off Route 129 and 1.0 mile to Route 3
- For Sale: \$325,000 per unit