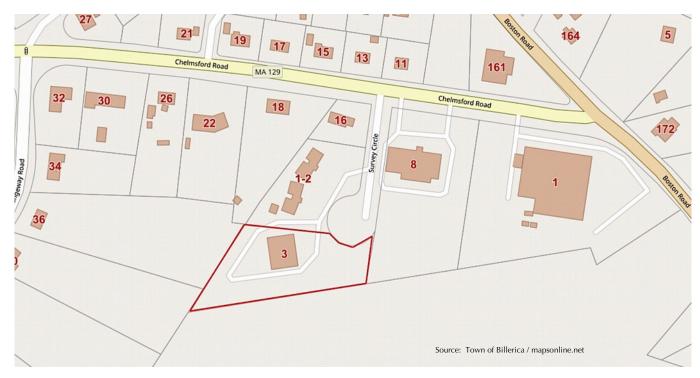

# 3 Survey Circle, Billerica, MA

3 Survey Circle is a 9,216 +/-sf, two-story office building consisting of four condominium units, two per floor.

#### FOR SALE: CONDOMINIUM UNITS 3 & 4

- 2,304 +/- sf each unit
- Second floor (no elevator)
- New roof (June 2020)
- Parking: 46 +/- shared, on-site spaces
- Building HVAC: 1 per unit
- Attic for mechanicals
- Fire Sprinklers
- Septic; Gas heat
- Zoned: General Business
- RE Tax: \$5,347/year per unit (FY2021)
- Condo Fee: \$450/month per unit
- Located just off Route 129 and 1.0
  - mile to Route 3
- For Sale: \$309,000 per unit