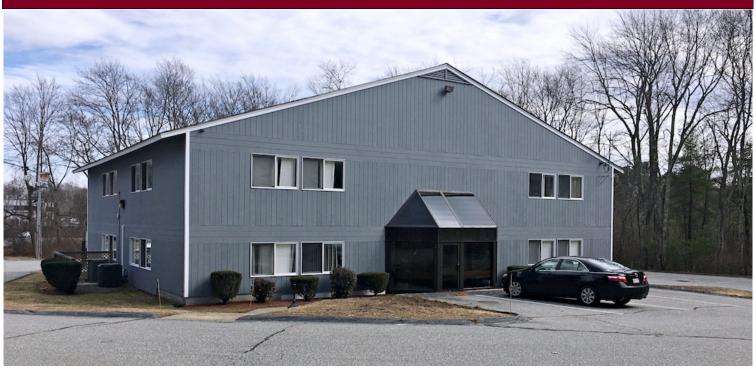

# 3 Survey Circle, Billerica, MA

3 Survey Circle is a 9,216 +/-sf, two-story office building consisting of four condominium units, two per floor.

#### FOR SALE: CONDOMINIUM UNITS 3 & 4

- 2,304 +/- sf each unit
- Second floor (no elevator)
- New roof (June 2020)
- Parking: 46 +/- shared, on-site spaces
- Building HVAC: 1 per unit
- Attic for mechanicals
- Fire Sprinklers
- Septic; Gas heat
- Zoned: General Business
- RE Tax: \$5,347/year per unit (FY2021)
- Condo Fee: \$450/month per unit
- Located just off Route 129 and 1.0
  - mile to Route 3
- For Sale: \$309,000 per unit