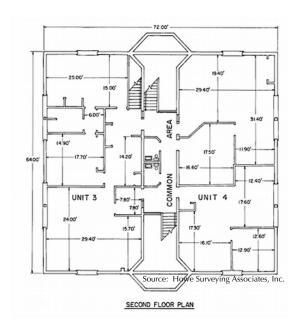

# 3 Survey Circle, Billerica, MA

3 Survey Circle is a 9,216 +/-sf, two-story office building consisting of four condominium units, two per floor.

#### FOR SALE: CONDOMINIUM UNITS 3 & 4

- 2,304 +/- sf each unit
- Second floor (no elevator)
- New roof (June 2020)
- Parking: 46 +/- shared, on-site spaces
- Building HVAC: 1 per unit
- Attic for mechanicals
- Fire Sprinklers
- Septic; Gas heat
- Zoned: General Business
- RE Tax: \$5,347/year per unit (FY2021)
- Condo Fee: \$450/month per unit
- Located just off Route 129 and 1.0
  - mile to Route 3
- For Sale: \$309,000 per unit