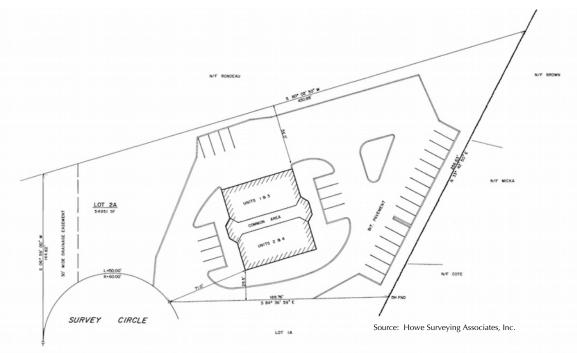

# 3 Survey Circle, Billerica, MA

3 Survey Circle is a 9,216 +/-sf, two-story office building consisting of four condominium units, two per floor.

#### FOR SALE: CONDOMINIUM UNITS 3 & 4

- 2,304 +/- sf each unit
- Second floor (no elevator)
- New roof (June 2020)
- Parking: 46 +/- shared, on-site spaces
- Building HVAC: 1 per unit
- Attic for mechanicals
- Fire Sprinklers
- Septic; Gas heat
- Zoned: General Business
- RE Tax: \$5,347/year per unit (FY2021)
- Condo Fee: \$450/month per unit
- Located just off Route 129 and 1.0
  - mile to Route 3
- For Sale: \$309,000 per unit