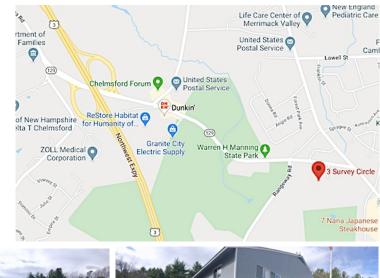

# 3 Survey Circle, Billerica, MA

3 Survey Circle is a 9,216 +/-sf, two-story office building consisting of four condominium units, two per floor.

#### FOR SALE: CONDOMINIUM UNITS 3 & 4

- 2,304 +/- sf each unit
- Second floor (no elevator)
- New roof (June 2020)
- Parking: 46 +/- shared, on-site spaces
- Building HVAC: 1 per unit
- Attic for mechanicals
- Fire Sprinklers
- Septic; Gas heat
- Zoned: General Business
- RE Tax: \$5,347/year per unit (FY2021)
- Condo Fee: \$450/month per unit
- Located just off Route 129 and 1.0
  - mile to Route 3
- For Sale: \$309,000 per unit