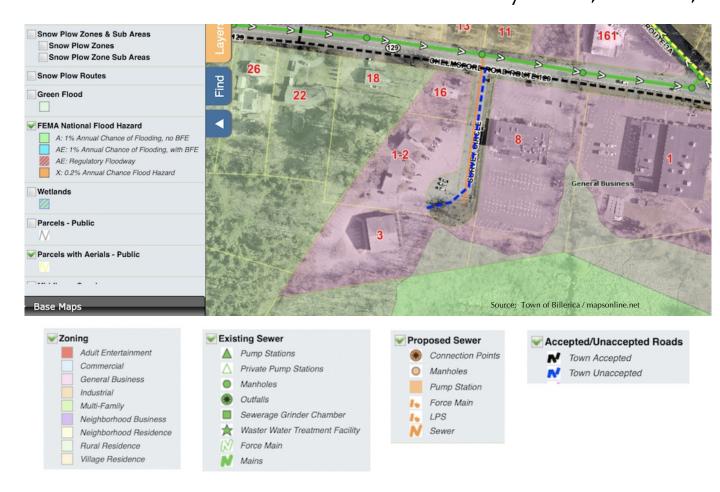

#### FOR SALE: CONDOMINIUM UNITS 3 & 4

- 2,304 +/- sf each unit
- Second floor (no elevator)
- New roof (June 2020)
- Parking: 46 +/- shared, on-site spaces
- Building HVAC: 1 per unit
- Attic for mechanicals
- Fire Sprinklers
- Septic; Gas heat
- Zoned: General Business
- RE Tax: \$5,347/year per unit (FY2021)
- Condo Fee: \$450/month per unit
- Located just off Route 129 and 1.0
  - mile to Route 3
- For Sale: \$309,000 per unit