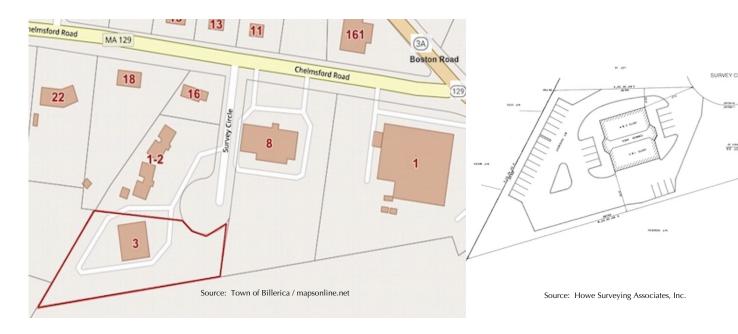

## 3 Survey Circle, Billerica, MA

#### For Sale

3 Survey Circle is a 9,216 +/- sf commercial property on 1.26 acres in Billerica, Massachusetts. The two-story, office building consists of four condominium units, each 2,304 +/- sf. The two second floor units are being offered for sale. This is an investment opportunity for a business owner to occupy the entire second floor or to occupy one half and collect rent from possible tenants in the other half.

## 3 Survey

Source: Howe Surveying Associates, Inc.