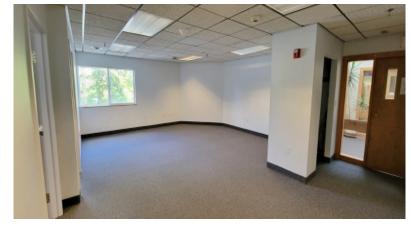

#### For Sale

3 Survey Circle is a 9,216 +/- sf commercial property on 1.26 acres in Billerica, Massachusetts. The two-story, office building consists of four condominium units, each 2,304 +/- sf. The two second floor units are being offered for sale. This is an investment opportunity for a business owner to occupy the entire second floor or to occupy one half and collect rent from possible tenants in the other half.