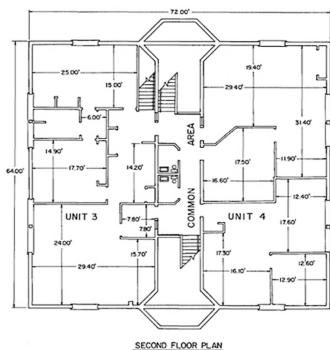

#### Site Features

UNIT 3: 2,304 +/- sf UNIT 4: 2,304 +/- sf

FLOOR: 2nd

ZONING: General Business

PARKING: 46 +/- spaces

UTILIITES: Septic; Gas

HVAC: 1 per unit

ROOF: June 2020

FIRE SPRINKLERS: Yes

RE TAXES: \$5,347/year per unit (FY2021)

CONDO FEE: \$450/month per unit (2021)

FOR SALE: \$275,000 per unit