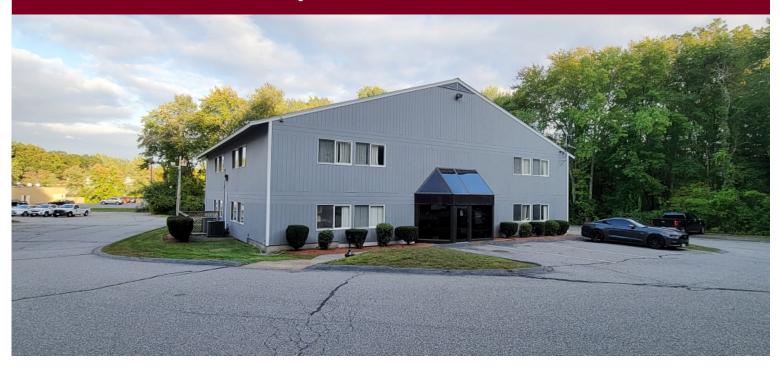

#### For Sale

3 Survey Circle is a 9,216 +/- sf commercial property on 1.26 acres in Billerica, Massachusetts. The two-story, office building consists of four condominium units, each 2,304 +/- sf. The two second floor units are being offered for sale. This is an investment opportunity for a business owner to occupy the entire second floor or to occupy one half and collect rent from possible tenants in the other half.