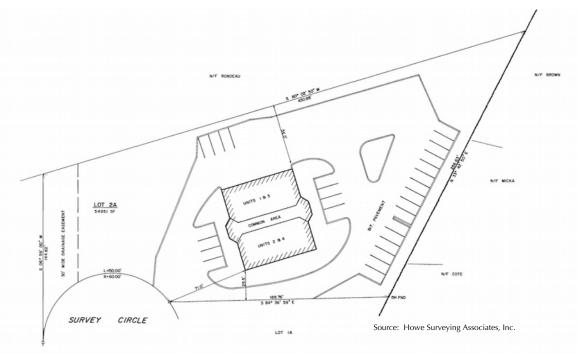

## FOR SALE: 3 Survey Circle, Billerica, MA

- 9,216 +/- sf Two-story Office Building
- Four 2,304 +/- sf units
- New roof (June 2020)
- Parking: 46 +/- spaces
- 3 HVAC units & 1 heat pump unit
- Attic for mechanicals
- Fire Sprinklers
- Septic; Gas and electric heat
- Zoned: General Business
- Located 1.0 mile to Route 3
- For Sale: \$1,380,000

## 3 Survey Circle, Billerica, MA

Edward Carbone, CCIM
781.935.5444 (o)
978.930.1579 (c)
Edward@CarboneRE.com
CarboneRE.com

CARBONE Commercial Real Estate, Inc.