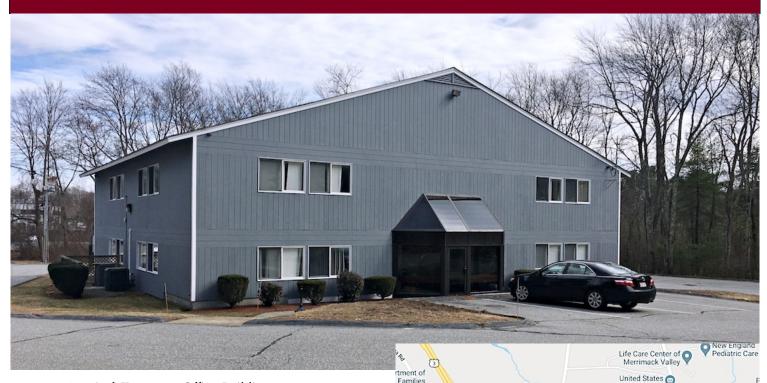

## FOR SALE: 3 Survey Circle, Billerica, MA

- 9,216 +/- sf Two-story Office Building
- Four 2,304 +/- sf units
- New roof (June 2020)
- Parking: 46 +/- spaces
- 3 HVAC units & 1 heat pump unit
- Attic for mechanicals
- Fire Sprinklers
- Septic; Gas and electric heat
- Zoned: General Business
- Located 1.0 mile to Route 3
- For Sale: \$1,380,000