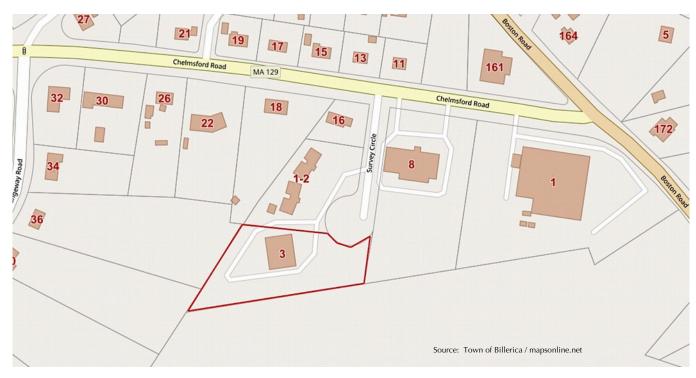

## FOR SALE: 3 Survey Circle, Billerica, MA

- 9,216 +/- sf Two-story Office Building
- Four 2,304 +/- sf units
- New roof (June 2020)
- Parking: 46 +/- spaces
- 3 HVAC units & 1 heat pump unit
- Attic for mechanicals
- Fire Sprinklers
- Septic; Gas and electric heat
- Zoned: General Business
- Located 1.0 mile to Route 3
- For Sale: \$1,380,000

## 3 Survey Circle, Billerica, MA

Edward Carbone, CCIM
781.935.5444 (o)
978.930.1579 (c)
Edward@CarboneRE.com
CarboneRE.com

CARBONE Commercial Real Estate, Inc.