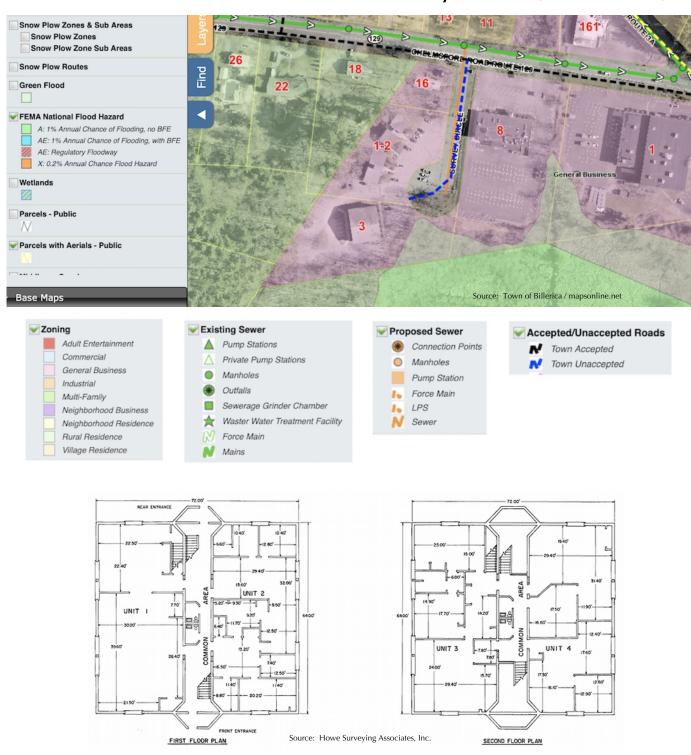

## FOR SALE: 3 Survey Circle, Billerica, MA

- 9,216 +/- sf Two-story Office Building
- Four 2,304 +/- sf units
- New roof (June 2020)
- Parking: 46 +/- spaces
- 3 HVAC units & 1 heat pump unit
- Attic for mechanicals
- Fire Sprinklers
- Septic; Gas and electric heat
- Zoned: General Business
- Located 1.0 mile to Route 3
- For Sale: \$1,380,000

## 3 Survey Circle, Billerica, MA

Edward Carbone, CCIM
781.935.5444 (o)
978.930.1579 (c)
Edward@CarboneRE.com
CarboneRE.com

CARBONE Commercial Real Estate, Inc.