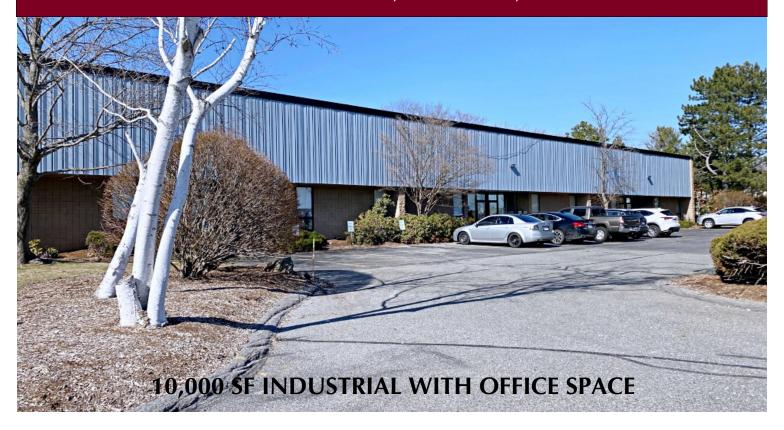

# 470 Wildwood Avenue, Woburn, MA - Unit 4

470 Wildwood is a 60,000 +/- sf industrial building located in one of Woburn's premier industrial parks and approximately 1.1 mile to Routes 95/128 and 93.

#### **FOR LEASE**

- 10,000 +/- sf available (Unit 4)
- Two (2) dedicated tailgate height loading dock doors (8'x8')
- 16.5'H +/- clear
- 175 +/- shared parking spaces
- Zoned: I-P (Industrial Park)
- \$13.50 per sf NNN\*