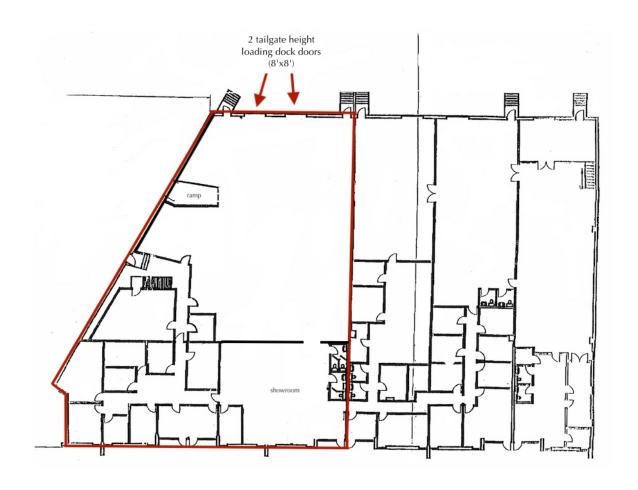

#### **FOR LEASE**

- 10,000 +/- sf available (Unit 4)
- Two (2) dedicated tailgate height loading dock doors (8'x8')
- 16.5'H +/- clear
- 175 +/- shared parking spaces
- Zoned: I-P (Industrial Park)
- \$13.50 per sf NNN\*