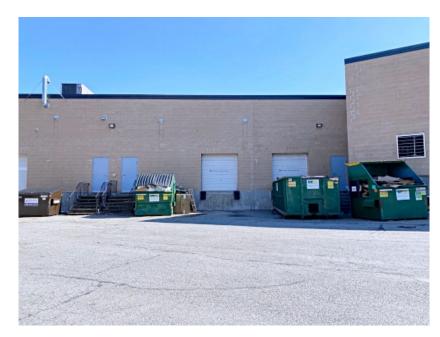

#### **FOR LEASE**

- 10,000 +/- sf available (Unit 4)
- Two (2) dedicated tailgate height loading dock doors (8'x8')
- 16.5'H +/- clear
- 175 +/- shared parking spaces
- Zoned: I-P (Industrial Park)
- \$13.50 per sf NNN\*