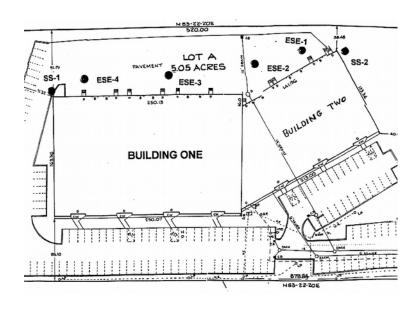

# 470 Wildwood Avenue, Woburn, MA - Unit 4

470 Wildwood is a 60,000 +/- sf industrial building located in one of Woburn's premier industrial parks and approximately 1.1 mile to Routes 95/128 and 93.