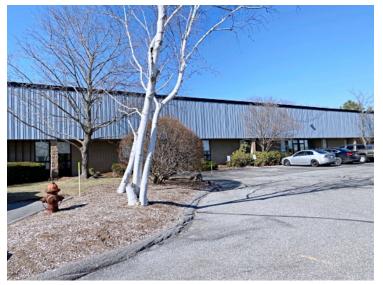

# 470 Wildwood Avenue, Woburn, MA - Unit 4

470 Wildwood is a 60,000 +/- sf industrial building located in one of Woburn's premier industrial parks and approximately 1.1 mile to Routes 95/128 and 93.

### 470 WILDWOOD AVENUE, WOBURN, MA