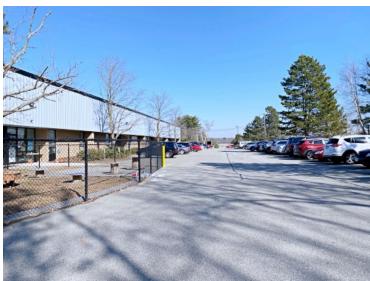

# 470 Wildwood Avenue, Woburn, MA - Unit 4

470 Wildwood is a 60,000 +/- sf industrial building located in one of Woburn's premier industrial parks and approximately 1.1 mile to Routes 95/128 and 93.

# 470 WILDWOOD AVENUE, WOBURN, MA

781.935.5444 CarboneRE.com

CARBONE Commercial Real Estate, Inc.