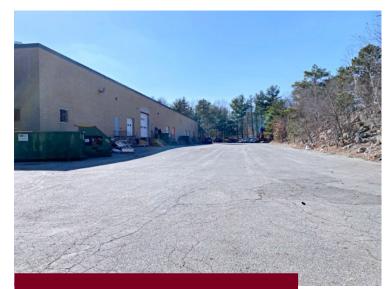

# 470 Wildwood Avenue, Woburn, MA - Unit 4

470 Wildwood is a 60,000 +/- sf industrial building located in one of Woburn's premier industrial parks and approximately 1.1 mile to Routes 95/128 and 93.

### 470 WILDWOOD AVENUE, WOBURN, MA