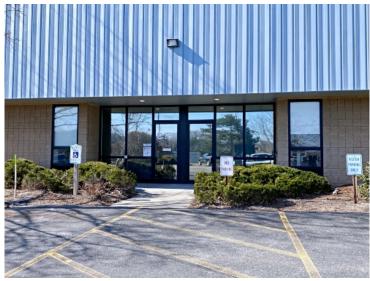

# 470 Wildwood Avenue, Woburn, MA - Unit 4

470 Wildwood is a 60,000 +/- sf industrial building located in one of Woburn's premier industrial parks and approximately 1.1 mile to Routes 95/128 and 93.

### 470 WILDWOOD AVENUE, WOBURN, MA