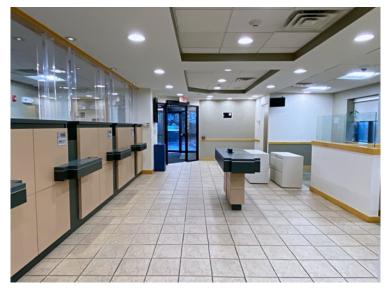

#### Bank with Drive-Up & 2 Automatic Teller Spaces For Lease

- · 2,000 +/-rsf
- · Drive-up automatic teller machine & tube location
- $\cdot$  Vestibule with space for automatic teller machine
- Spacious lobby with 4 teller windows and space for 3 customer service desks
- · 1 Private office
- · 1 Safe
- $\cdot$  Common handicap accessible restrooms
- $\cdot\,$  Common daytime parking for 12 cars
- · Zoned: S-1