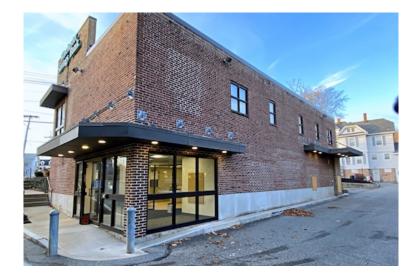

# 573 Main Street, Woburn, MA

#### Bank with Drive-Up & 2 Automatic Teller Spaces For Lease

- · 2,000 +/-rsf
- · Drive-up automatic teller machine & tube location
- $\cdot$  Vestibule with space for automatic teller machine
- Spacious lobby with 4 teller windows and space for 3 customer service desks
- · 1 Private office
- · 1 Safe
- $\cdot$  Common handicap accessible restrooms
- $\cdot\,$  Common daytime parking for 12 cars
- · Zoned: S-1