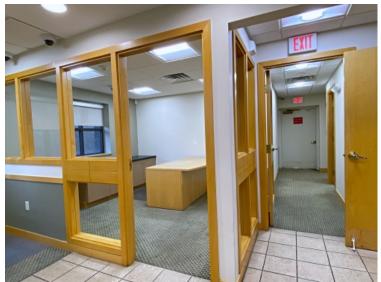

#### Bank with Drive-Up & 2 Automatic Teller Spaces For Lease

- · 2,000 +/-rsf
- · Drive-up automatic teller machine & tube location
- $\cdot$  Vestibule with space for automatic teller machine
- Spacious lobby with 4 teller windows and space for 3 customer service desks
- · 1 Private office
- · 1 Safe
- $\cdot$  Common handicap accessible restrooms
- $\cdot\,$  Common daytime parking for 12 cars
- · Zoned: S-1