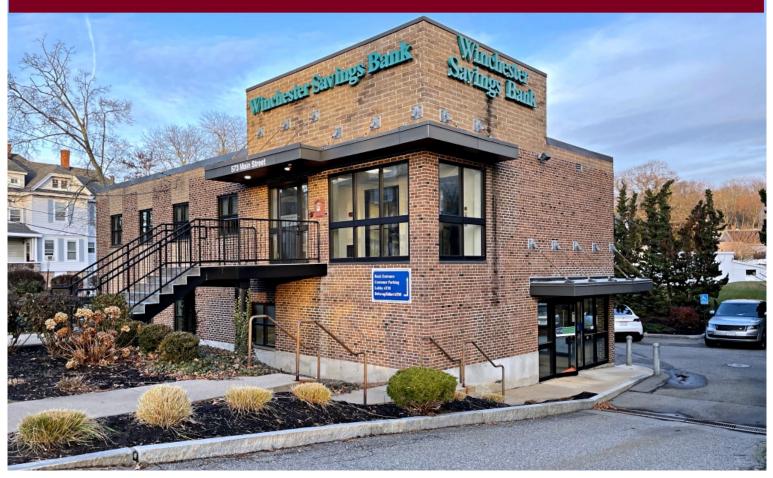

# 573 Main Street, Woburn, MA

#### Bank with Drive-Up & 2 Automatic Teller Spaces For Lease

- · 2,000 +/-rsf
- · Drive-up automatic teller machine & tube location
- $\cdot$  Vestibule with space for automatic teller machine
- Spacious lobby with 4 teller windows and space for 3 customer service desks
- · 1 Private office
- · 1 Safe
- $\cdot$  Common handicap accessible restrooms
- $\cdot\,$  Common daytime parking for 12 cars
- · Zoned: S-1