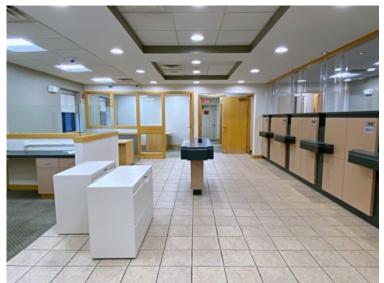

#### Bank with Drive-Up & 2 Automatic Teller Spaces For Lease

- · 2,000 +/-rsf
- · Drive-up automatic teller machine & tube location
- $\cdot$  Vestibule with space for automatic teller machine
- Spacious lobby with 4 teller windows and space for 3 customer service desks
- · 1 Private office
- · 1 Safe
- $\cdot$  Common handicap accessible restrooms
- $\cdot\,$  Common daytime parking for 12 cars
- · Zoned: S-1