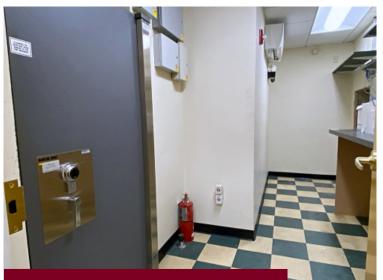

#### Bank with Drive-Up & 2 Automatic Teller Spaces For Lease

- · 2,000 +/-rsf
- · Drive-up automatic teller machine & tube location
- $\cdot$  Vestibule with space for automatic teller machine
- Spacious lobby with 4 teller windows and space for 3 customer service desks
- · 1 Private office
- · 1 Safe
- $\cdot$  Common handicap accessible restrooms
- $\cdot\,$  Common daytime parking for 12 cars
- · Zoned: S-1