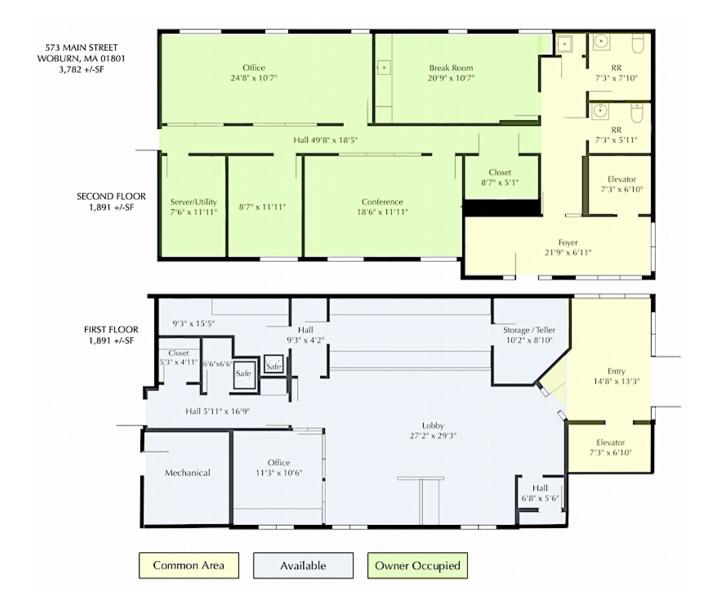

#### Bank with Drive-Up & 2 Automatic Teller Spaces For Lease

- · 2,000 +/-rsf
- · Drive-up automatic teller machine & tube location
- $\cdot$  Vestibule with space for automatic teller machine
- Spacious lobby with 4 teller windows and space for 3 customer service desks
- · 1 Private office
- · 1 Safe
- $\cdot$  Common handicap accessible restrooms
- $\cdot\,$  Common daytime parking for 12 cars
- · Zoned: S-1