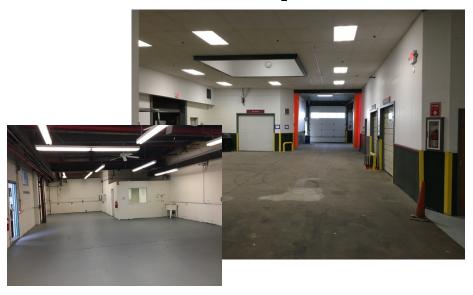

## 1,740 +/- SF Warehouse Space

- 1,740 +/- sf
- 1 Ground level loading door
- \$1,650 per month + utilities
- Located just off Main Street in Woburn; approximately 0.5 miles from Woburn Center and 1.5 miles to Winchester Center.