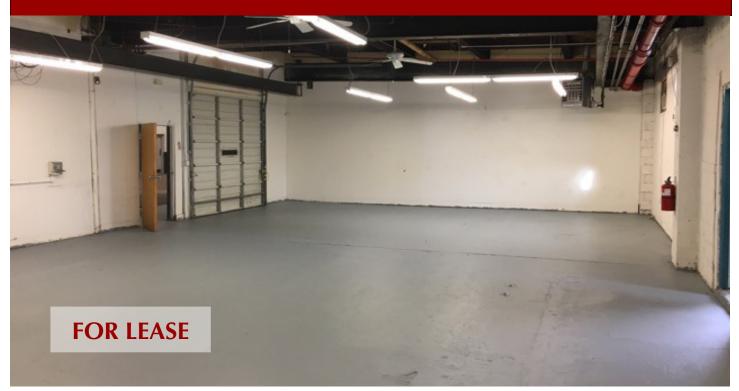

## 1,740 +/- SF Warehouse Space

- 1,740 +/- sf
- 1 Ground level loading door
- \$1,650 per month + utilities
- Located just off Main Street in Woburn; approximately 0.5 miles from Woburn Center and 1.5 miles to Winchester Center.