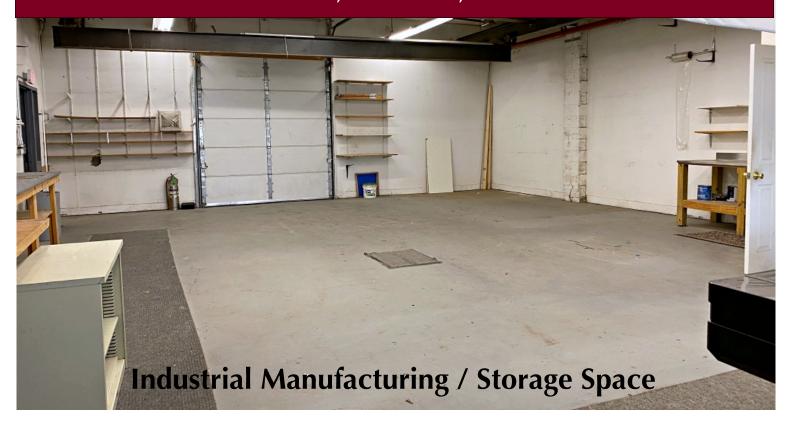

## **FOR LEASE**

- 1,450 +/- sf
- Interior ground level overhead door in unit
- Shared access to exterior ground level loading
- · Shared access to exterior loading dock
- 11'H Ceiling
- Sink
- A/C
- Restroom in unit & common restrooms in hall
- Located just off Main Street in Woburn, approximately 0.5 miles from Woburn Center and 1.5 miles to Winchester Center
- \$1,850 per month + utilities