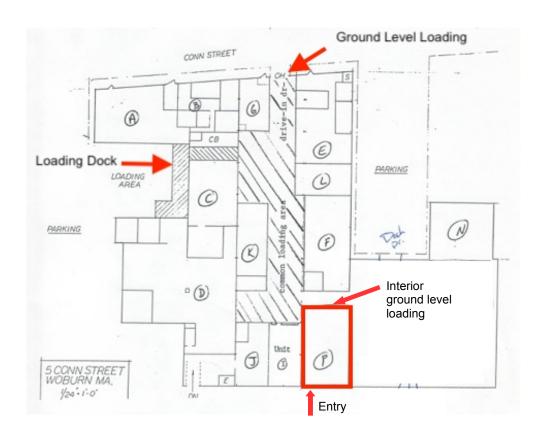

## **FOR LEASE**

- 1,450 +/- sf
- Interior ground level overhead door in unit
- Shared access to exterior ground level loading
- · Shared access to exterior loading dock
- 11'H Ceiling
- Sink
- A/C
- Restroom in unit & common restrooms in hall
- Located just off Main Street in Woburn, approximately 0.5 miles from Woburn Center and 1.5 miles to Winchester Center
- \$1,850 per month + utilities