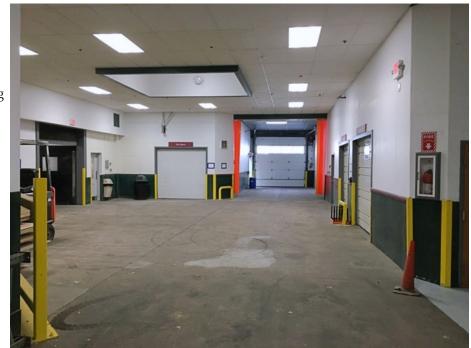

## **FOR LEASE**

- 1,450 +/- sf
- Interior ground level overhead door in unit
- Shared access to exterior ground level loading
- · Shared access to exterior loading dock
- 11'H Ceiling
- Sink
- A/C
- Restroom in unit & common restrooms in hall
- Located just off Main Street in Woburn, approximately 0.5 miles from Woburn Center and 1.5 miles to Winchester Center
- \$1,850 per month + utilities