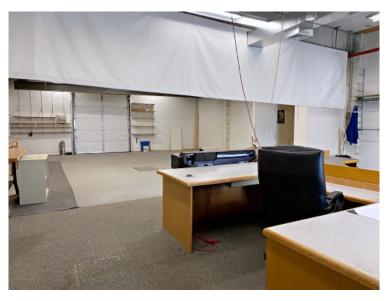

## **FOR LEASE**

- 1,450 +/- sf
- Interior ground level overhead door in unit
- Shared access to exterior ground level loading
- · Shared access to exterior loading dock
- 11'H Ceiling
- Sink
- A/C
- Restroom in unit & common restrooms in hall
- Located just off Main Street in Woburn, approximately 0.5 miles from Woburn Center and 1.5 miles to Winchester Center
- \$1,850 per month + utilities