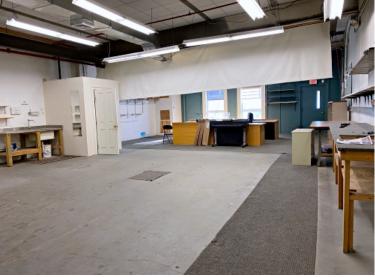

## **FOR LEASE**

- 1,450 +/- sf
- Interior ground level overhead door in unit
- Shared access to exterior ground level loading
- · Shared access to exterior loading dock
- 11'H Ceiling
- Sink
- A/C
- Restroom in unit & common restrooms in hall
- Located just off Main Street in Woburn, approximately 0.5 miles from Woburn Center and 1.5 miles to Winchester Center
- \$1,850 per month + utilities