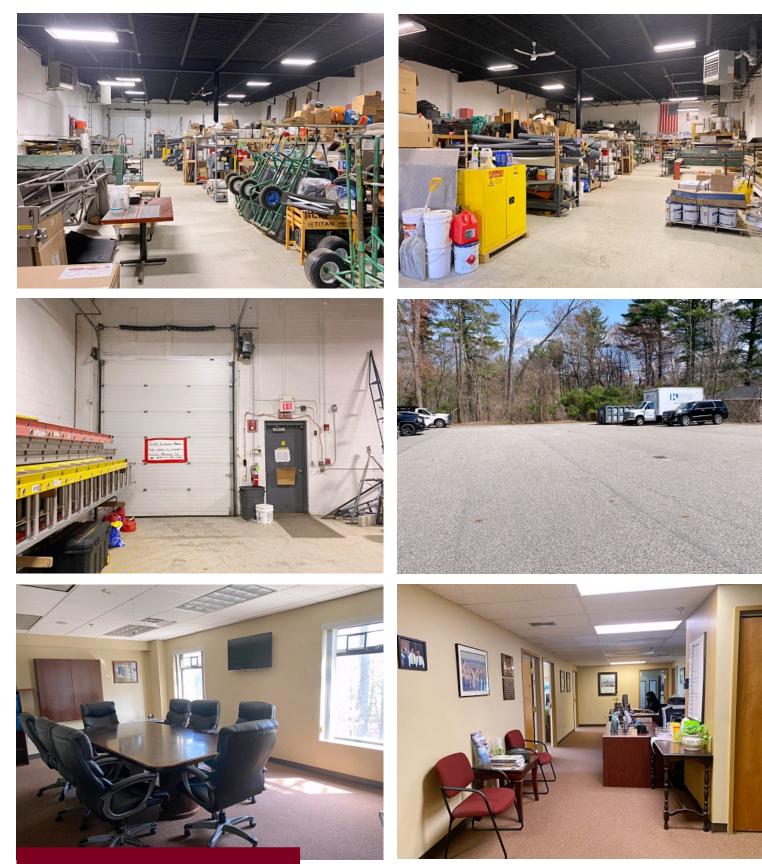

## 60 Jonspin Road, Wilmington, MA

- 8,250 +/- sf total unit
- 4,250 +/- sf warehouse/shop
- 4,000 +/- sf 2<sup>nd</sup> floor office
- 2,000 +/- bonus 1<sup>st</sup> floor storage under mezzanine office:
- Loading Dock: 1 tailgate dock with 12'H overhead door
- Ceiling Height: 16'H in warehouse area
- Available: July 1, 2021
- Tenant to pay their portion of snow removal & landscaping.
- Total Building: 12,500 +/- sf on 1.32 acre lot, built 1973
- Parking: 30 +/- on-site, shared spaces
- Zoning: General Industrial
- Located off Andover Street just off Route 125. Approximately 1.2 miles from I-93.
- \$15.00 per sf NNN based on 8,250 sf.