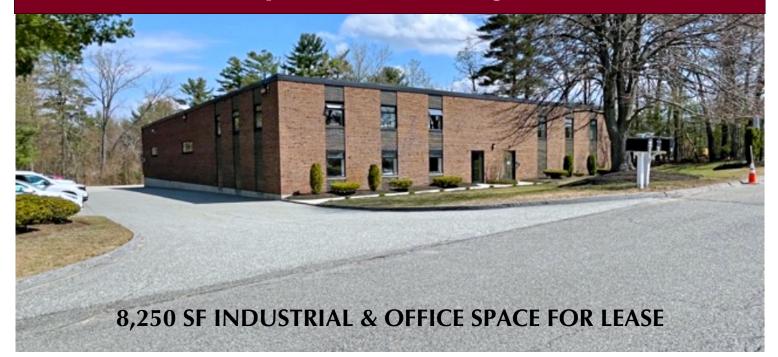

## 60 Jonspin Road, Wilmington, MA

- 8,250 +/- sf total unit
- 4,250 +/- sf warehouse/shop
- 4,000 +/- sf 2<sup>nd</sup> floor office
- 2,000 +/- bonus 1<sup>st</sup> floor storage under mezzanine office:
- Loading Dock: 1 tailgate dock with 12'H overhead door
- Ceiling Height: 16'H in warehouse area
- Available: July 1, 2021
- Tenant to pay their portion of snow removal & landscaping.
- Total Building: 12,500 +/- sf on 1.32 acre lot, built 1973
- Parking: 30 +/- on-site, shared spaces
- Zoning: General Industrial
- Located off Andover Street just off Route 125. Approximately 1.2 miles from I-93.
- \$15.00 per sf NNN based on 8,250 sf.