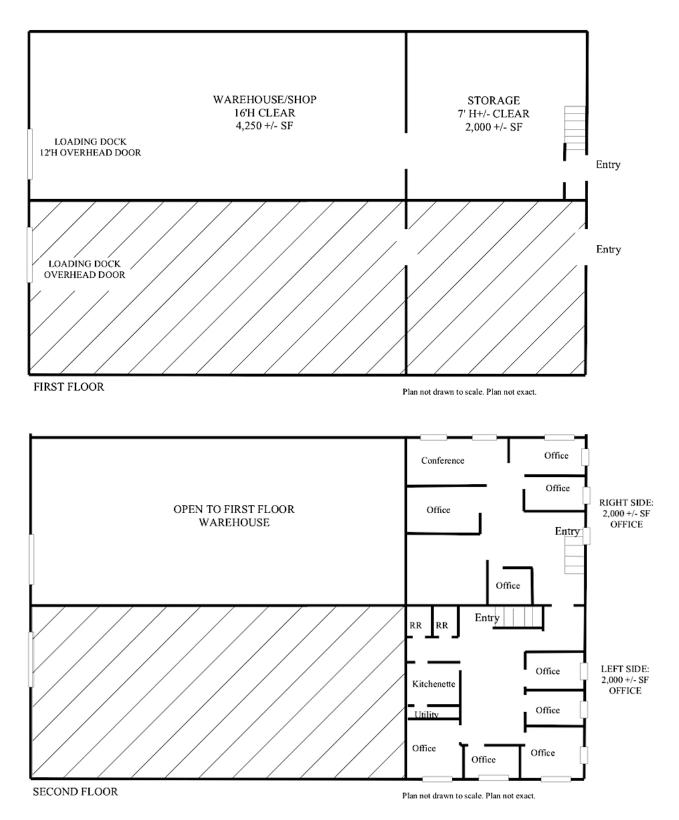

## 60 Jonspin Road, Wilmington, MA

- 8,250 +/- sf total unit
- 4,250 +/- sf warehouse/shop
- 4,000 +/- sf 2<sup>nd</sup> floor office
- 2,000 +/- bonus 1<sup>st</sup> floor storage under mezzanine office:
- Loading Dock: 1 tailgate dock with 12'H overhead door
- Ceiling Height: 16'H in warehouse area
- Available: July 1, 2021
- Tenant to pay their portion of snow removal & landscaping.
- Total Building: 12,500 +/- sf on 1.32 acre lot, built 1973
- Parking: 30 +/- on-site, shared spaces
- Zoning: General Industrial
- Located off Andover Street just off Route 125. Approximately 1.2 miles from I-93.
- \$15.00 per sf NNN based on 8,250 sf.