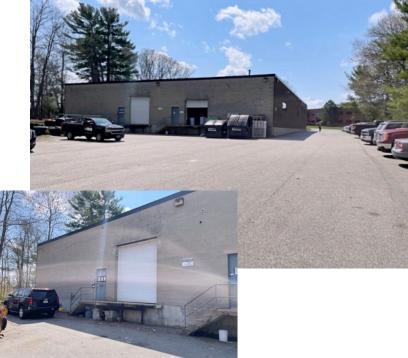

## 60 Jonspin Road, Wilmington, MA

- 8,250 +/- sf total unit
- 4,250 +/- sf warehouse/shop
- 4,000 +/- sf 2<sup>nd</sup> floor office
- 2,000 +/- bonus 1<sup>st</sup> floor storage under mezzanine office:
- Loading Dock: 1 tailgate dock with 12'H overhead door
- Ceiling Height: 16'H in warehouse area
- Available: July 1, 2021
- Tenant to pay their portion of snow removal & landscaping.
- Total Building: 12,500 +/- sf on 1.32 acre lot, built 1973
- Parking: 30 +/- on-site, shared spaces
- Zoning: General Industrial
- Located off Andover Street just off Route 125. Approximately 1.2 miles from I-93.
- \$15.00 per sf NNN based on 8,250 sf.