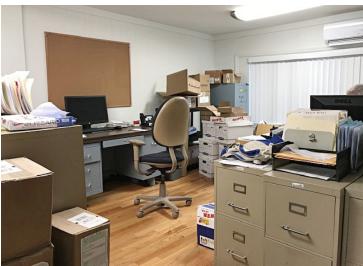

#### FIRST FLOOR OFFICE

- 1,346 +/- sf
- On-site parking
- Large open reception
- 2 private offices
- Kitchen & private lavoratory
- Street visibility & sign placement
- Central air
- \$1,600 per month plus electric (oil heat included)