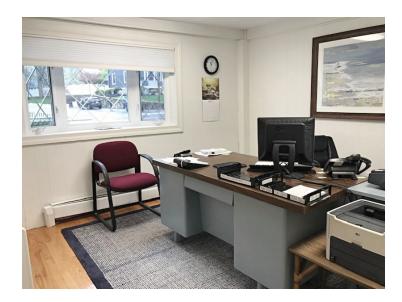

#### FIRST FLOOR OFFICE

- 1,346 +/- sf
- On-site parking
- Large open reception
- 2 private offices
- Kitchen & private lavoratory
- Street visibility & sign placement
- Central air
- \$1,600 per month plus electric (oil heat included)