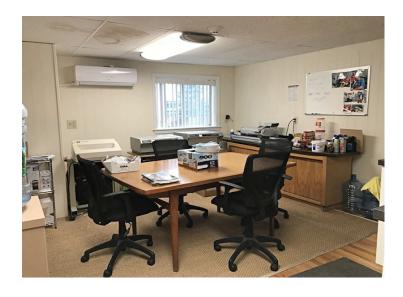

#### FIRST FLOOR OFFICE

- 1,346 +/- sf
- On-site parking
- Large open reception
- 2 private offices
- Kitchen & private lavoratory
- Street visibility & sign placement
- Central air
- \$1,600 per month plus electric (oil heat included)