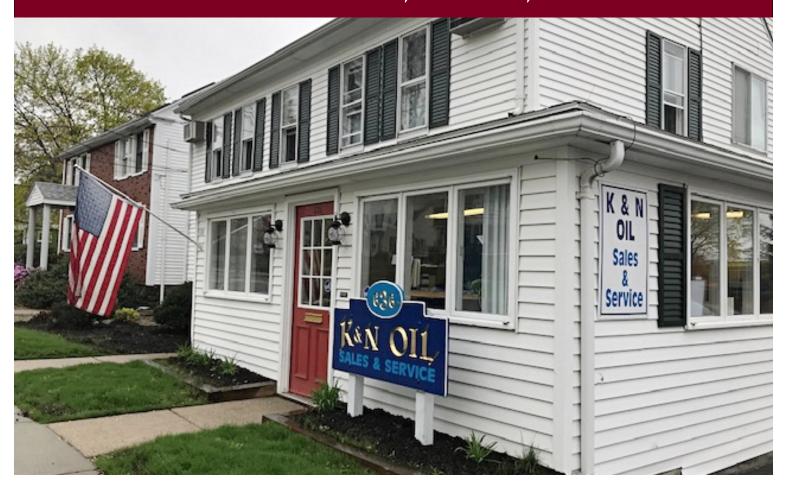

## 636 Main Street, Woburn, MA

#### FIRST FLOOR OFFICE

- 1,346 +/- sf
- On-site parking
- Large open reception
- 2 private offices
- Kitchen & private lavoratory
- Street visibility & sign placement
- Central air
- \$1,600 per month plus electric (oil heat included)