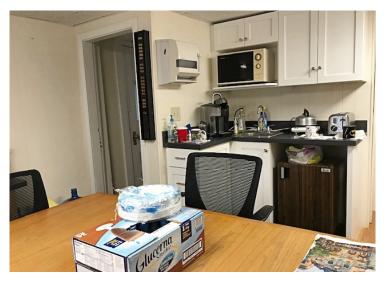

#### FIRST FLOOR OFFICE

- 1,346 +/- sf
- On-site parking
- Large open reception
- 2 private offices
- Kitchen & private lavoratory
- Street visibility & sign placement
- Central air
- \$1,600 per month plus electric (oil heat included)