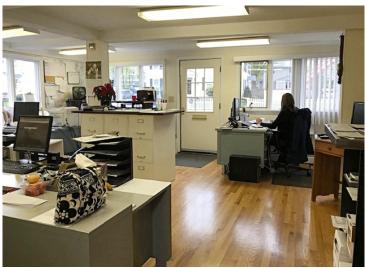

#### FIRST FLOOR OFFICE

- 1,346 +/- sf
- On-site parking
- Large open reception
- 2 private offices
- Kitchen & private lavoratory
- Street visibility & sign placement
- Central air
- \$1,600 per month plus electric (oil heat included)