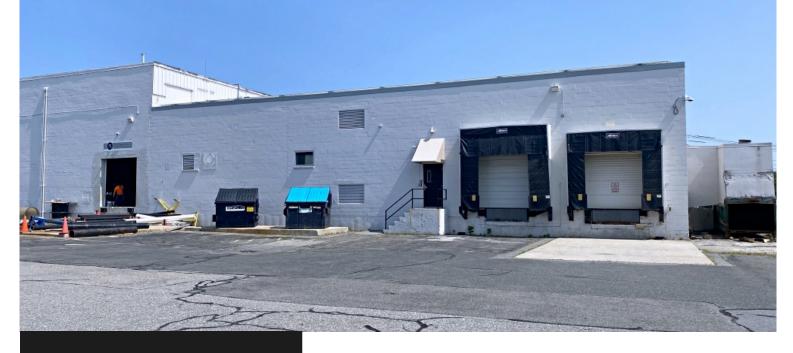

#### PROPERTY

| BUILDING:   | 48,620 +/- sf                                            |
|-------------|----------------------------------------------------------|
| LAND:       | 2.01 acres                                               |
| YEAR BUILT: | 1978 (Renovated 2019)                                    |
| ZONING:     | IP (Industrial Park)                                     |
| PARKING:    | 65 +/- spaces                                            |
| ROOF:       | Rubber membrane (2019)                                   |
| LOCATION:   | 0.8 miles from the<br>Route 95/128 and 93<br>Interchange |

#### FOR LEASE

| AVAILABLE:      | 18,000 - 20,000 +/- rsf                                                        |
|-----------------|--------------------------------------------------------------------------------|
| TYPE:           | Industrial / Warehouse                                                         |
| LOADING:        | Two (2) Loading Docks<br>One (1) Loading with Ramp                             |
| CEILING HEIGHT: | 18' +/-                                                                        |
| HEAT:           | Gas Fired Heaters (warehouse);                                                 |
| SPRINKLERS:     | Wet                                                                            |
| COLUMN SPACING: | 23-1/2' X 33'                                                                  |
| POWER:          | 2500 amps 3-phase 480v                                                         |
| LIGHTING:       | LED lights (warehouse)                                                         |
| UTILITIES:      | Gas Heat: National Grid<br>Electric: Eversource<br>Water/Sewer: City of Woburn |
| AVAILABILE:     | January 1, 2024                                                                |