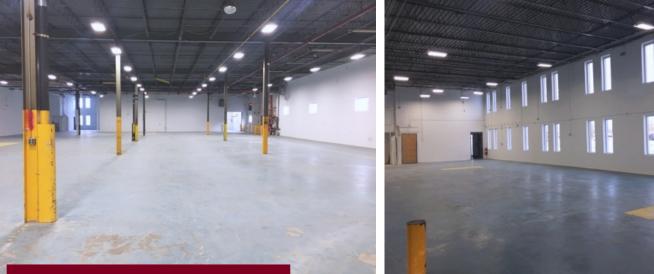

#### FOR LEASE

| AVAILABLE:      | 18,000 - 20,000 +/- rsf                                                        |
|-----------------|--------------------------------------------------------------------------------|
| TYPE:           | Industrial / Warehouse                                                         |
| LOADING:        | Two (2) Loading Docks<br>One (1) Loading with Ramp                             |
| CEILING HEIGHT: | 18' +/-                                                                        |
| HEAT:           | Gas Fired Heaters (warehouse);                                                 |
| SPRINKLERS:     | Wet                                                                            |
| COLUMN SPACING: | 23-1/2' X 33'                                                                  |
| POWER:          | 2500 amps 3-phase 480v                                                         |
| LIGHTING:       | LED lights (warehouse)                                                         |
| UTILITIES:      | Gas Heat: National Grid<br>Electric: Eversource<br>Water/Sewer: City of Woburn |
| AVAILABILE:     | January 1, 2024                                                                |