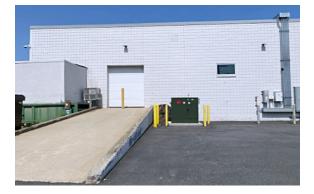

#### FOR LEASE

| AVAILABLE:      | 18,000 - 20,000 +/- rsf                                                        |
|-----------------|--------------------------------------------------------------------------------|
| TYPE:           | Industrial / Warehouse                                                         |
| LOADING:        | Two (2) Loading Docks<br>One (1) Loading with Ramp                             |
| CEILING HEIGHT: | 18' +/-                                                                        |
| HEAT:           | Gas Fired Heaters (warehouse);                                                 |
| SPRINKLERS:     | Wet                                                                            |
| COLUMN SPACING: | 23-1/2' X 33'                                                                  |
| POWER:          | 2500 amps 3-phase 480v                                                         |
| LIGHTING:       | LED lights (warehouse)                                                         |
| UTILITIES:      | Gas Heat: National Grid<br>Electric: Eversource<br>Water/Sewer: City of Woburn |
| AVAILABILE:     | January 1, 2024                                                                |