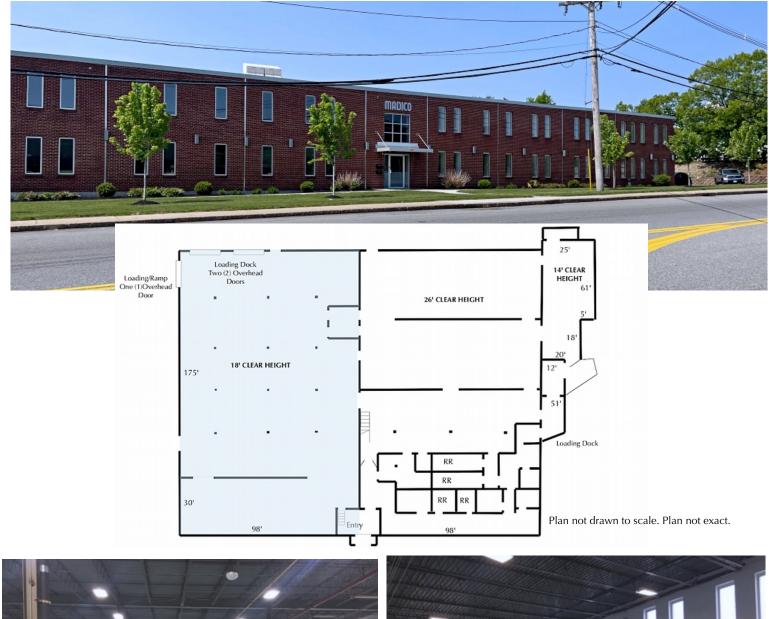

#### PROPERTY

| BUILDING:   | 48,620 +/- sf                                            |
|-------------|----------------------------------------------------------|
| LAND:       | 2.01 acres                                               |
| YEAR BUILT: | 1978 (Renovated 2019)                                    |
| ZONING:     | IP (Industrial Park)                                     |
| PARKING:    | 65 +/- spaces                                            |
| ROOF:       | Rubber membrane (2019)                                   |
| LOCATION:   | 0.8 miles from the<br>Route 95/128 and 93<br>Interchange |

#### FOR LEASE

| AVAILABLE:      | 18,000 - 20,000 +/- rsf                                                        |
|-----------------|--------------------------------------------------------------------------------|
| TYPE:           | Industrial / Warehouse                                                         |
| LOADING:        | Two (2) Loading Docks<br>One (1) Loading with Ramp                             |
| CEILING HEIGHT: | 18' +/-                                                                        |
| HEAT:           | Gas Fired Heaters (warehouse);                                                 |
| SPRINKLERS:     | Wet                                                                            |
| COLUMN SPACING: | 23-1/2' X 33'                                                                  |
| POWER:          | 2500 amps 3-phase 480v                                                         |
| LIGHTING:       | LED lights (warehouse)                                                         |
| UTILITIES:      | Gas Heat: National Grid<br>Electric: Eversource<br>Water/Sewer: City of Woburn |
| AVAILABILE:     | January 1, 2024                                                                |