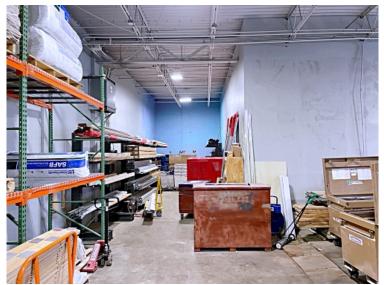

# 65 Industrial Way, Wilmington, MA

#### **INDUSTRIAL FOR SUB-LEASE**

- 1,900 5,200 +/- sf
- Corner Unit
- Approx. 60% Warehouse, 40% Office
- 1 Drive-in Door
- 6 Private Rooms
- 3 Restrooms
- Approximately 10 parking spaces
- Zoned: General Industrial
- Convenient access to Route 93
- Term: Negotiable, 1-4 years
- \$20.00 per sf NNN (nets approximately \$5.00/sf)