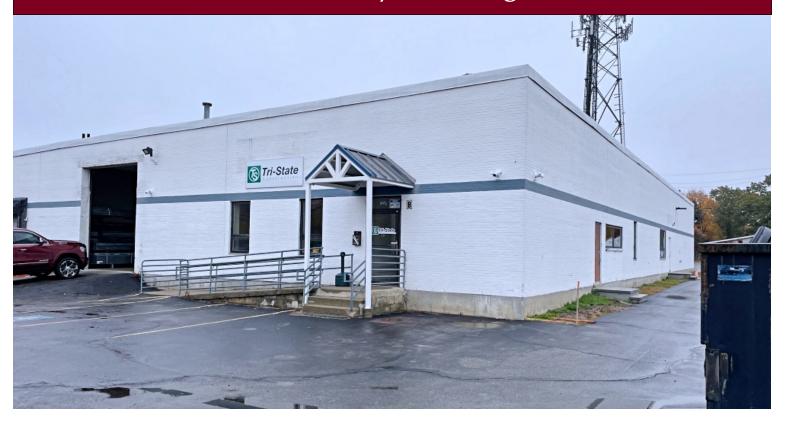

# 65 Industrial Way, Wilmington, MA

#### **INDUSTRIAL FOR SUB-LEASE**

- 1,900 5,200 +/- sf
- Corner Unit
- Approx. 60% Warehouse, 40% Office
- 1 Drive-in Door
- 6 Private Rooms
- 3 Restrooms
- Approximately 10 parking spaces
- Zoned: General Industrial
- Convenient access to Route 93
- Term: Negotiable, 1-4 years
- \$20.00 per sf NNN (nets approximately \$5.00/sf)