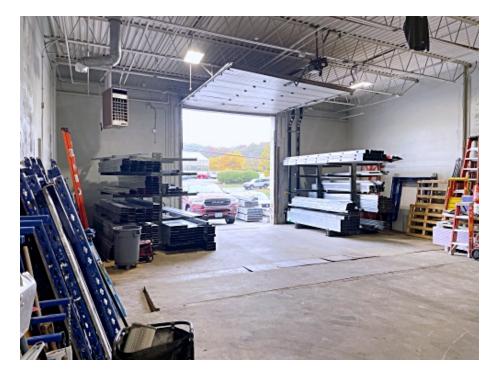

#### **INDUSTRIAL FOR SUB-LEASE**

- 1,900 5,200 +/- sf
- Corner Unit
- Approx. 60% Warehouse, 40% Office
- 1 Drive-in Door
- 6 Private Rooms
- 3 Restrooms
- Approximately 10 parking spaces
- Zoned: General Industrial
- Convenient access to Route 93
- Term: Negotiable, 1-4 years
- \$20.00 per sf NNN (nets approximately \$5.00/sf)