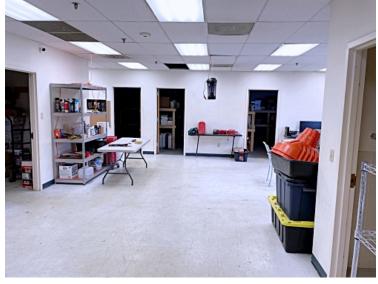

#### **INDUSTRIAL FOR SUB-LEASE**

- 1,900 5,200 +/- sf
- Corner Unit
- Approx. 60% Warehouse, 40% Office
- 1 Drive-in Door
- 6 Private Rooms
- 3 Restrooms
- Approximately 10 parking spaces
- Zoned: General Industrial
- Convenient access to Route 93
- Term: Negotiable, 1-4 years
- \$20.00 per sf NNN (nets approximately \$5.00/sf)