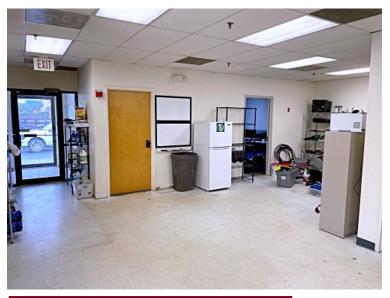

#### **INDUSTRIAL FOR SUB-LEASE**

- 1,900 5,200 +/- sf
- Corner Unit
- Approx. 60% Warehouse, 40% Office
- 1 Drive-in Door
- 6 Private Rooms
- 3 Restrooms
- Approximately 10 parking spaces
- Zoned: General Industrial
- Convenient access to Route 93
- Term: Negotiable, 1-4 years
- \$20.00 per sf NNN (nets approximately \$5.00/sf)