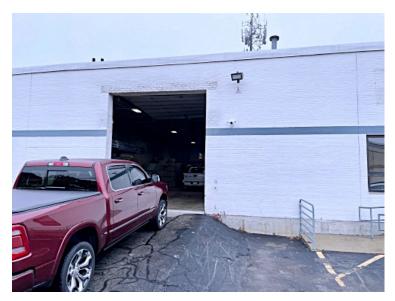

# 65 Industrial Way, Wilmington, MA

#### **INDUSTRIAL FOR SUB-LEASE**

- 1,900 5,200 +/- sf
- Corner Unit
- Approx. 60% Warehouse, 40% Office
- 1 Drive-in Door
- 6 Private Rooms
- 3 Restrooms
- Approximately 10 parking spaces
- Zoned: General Industrial
- Convenient access to Route 93
- Term: Negotiable, 1-4 years
- \$20.00 per sf NNN (nets approximately \$5.00/sf)