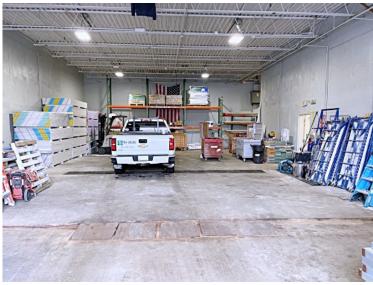

# 65 Industrial Way, Wilmington, MA

#### **INDUSTRIAL FOR SUB-LEASE**

- 1,900 5,200 +/- sf
- Corner Unit
- Approx. 60% Warehouse, 40% Office
- 1 Drive-in Door
- 6 Private Rooms
- 3 Restrooms
- Approximately 10 parking spaces
- Zoned: General Industrial
- Convenient access to Route 93
- Term: Negotiable, 1-4 years
- \$20.00 per sf NNN (nets approximately \$5.00/sf)