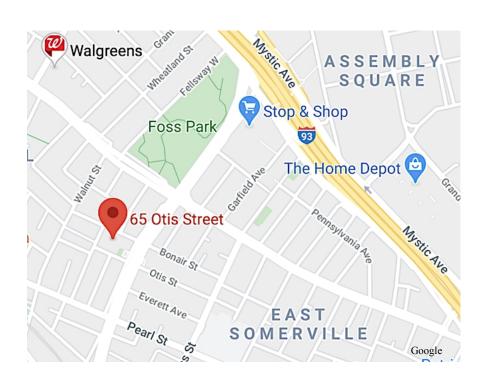

# 65 Otis Street, Somerville, MA

### **Contractor Garage For Lease**

- Total 4,464 +/- rsf
- Ceiling -/+ 12'H
- 1 Drive-in Door 10'H x 14'W
- Outside Parking: 4-car, off-street for employees
- Inside Parking: construction vehicles
- 1 Office, 1 Restroom
- Gas Heat
- Located just off Route 28 and 0.5miles to Route 93
- \$5,000 per month (13.44/sf) NNN (NNN's estimated at \$5.24/sf)