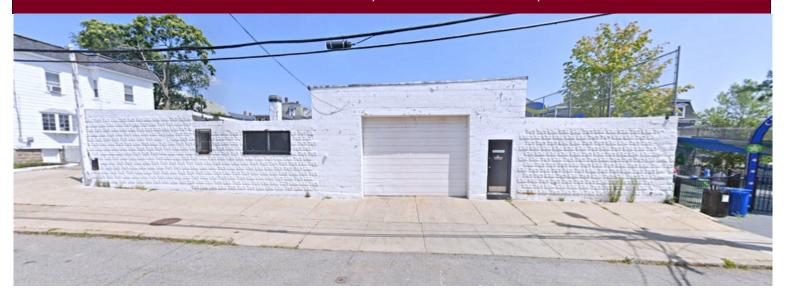

# 65 Otis Street, Somerville, MA

### **Contractor Garage For Lease**

- Total 4,464 +/- rsf
- Ceiling -/+ 12'H
- 1 Drive-in Door 10'H x 14'W
- Outside Parking: 4-car, off-street for employees
- Inside Parking: construction vehicles
- 1 Office, 1 Restroom
- Gas Heat
- Located just off Route 28 and 0.5miles to Route 93
- \$5,000 per month (13.44/sf) NNN (NNN's estimated at \$5.24/sf)