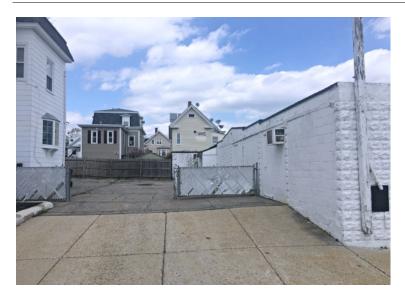

# 65 Otis Street, Somerville, MA

### **Contractor Garage For Lease**

- Total 4,464 +/- rsf
- Ceiling -/+ 12'H
- 1 Drive-in Door 10'H x 14'W
- Outside Parking: 4-car, off-street for employees
- Inside Parking: construction vehicles
- 1 Office, 1 Restroom
- Gas Heat
- Located just off Route 28 and 0.5miles to Route 93
- \$5,000 per month (13.44/sf) NNN (NNN's estimated at \$5.24/sf)