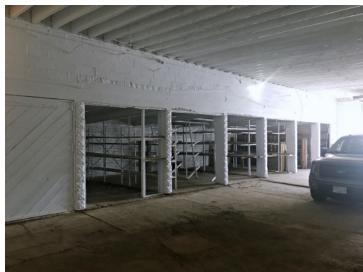

### **Contractor Garage For Lease**

- Total 4,464 +/- rsf
- Ceiling -/+ 12'H
- 1 Drive-in Door 10'H x 14'W
- Outside Parking: 4-car, off-street for employees
- Inside Parking: construction vehicles
- 1 Office, 1 Restroom
- Gas Heat
- Located just off Route 28 and 0.5miles to Route 93
- \$5,000 per month (13.44/sf) NNN (NNN's estimated at \$5.24/sf)