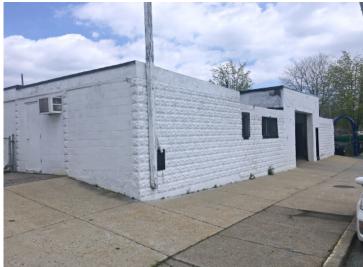

# 65 Otis Street, Somerville, MA

### **Contractor Garage For Lease**

- Total 4,464 +/- rsf
- Ceiling -/+ 12'H
- 1 Drive-in Door 10'H x 14'W
- Outside Parking: 4-car, off-street for employees
- Inside Parking: construction vehicles
- 1 Office, 1 Restroom
- Gas Heat
- Located just off Route 28 and 0.5miles to Route 93
- \$5,000 per month (13.44/sf) NNN (NNN's estimated at \$5.24/sf)