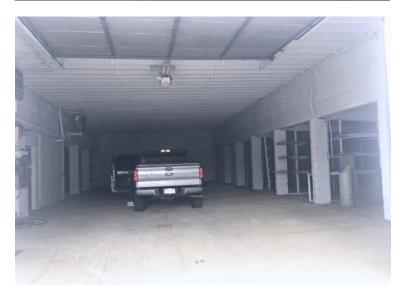

### **Contractor Garage For Lease**

- Total 4,464 +/- rsf
- Ceiling -/+ 12'H
- 1 Drive-in Door 10'H x 14'W
- Outside Parking: 4-car, off-street for employees
- Inside Parking: construction vehicles
- 1 Office, 1 Restroom
- Gas Heat
- Located just off Route 28 and 0.5miles to Route 93
- \$5,000 per month (13.44/sf) NNN (NNN's estimated at \$5.24/sf)