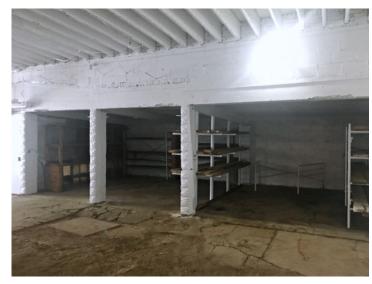

### **Contractor Garage For Lease**

- Total 4,464 +/- rsf
- Ceiling -/+ 12'H
- 1 Drive-in Door 10'H x 14'W
- Outside Parking: 4-car, off-street for employees
- Inside Parking: construction vehicles
- 1 Office, 1 Restroom
- Gas Heat
- Located just off Route 28 and 0.5miles to Route 93
- \$5,000 per month (13.44/sf) NNN (NNN's estimated at \$5.24/sf)