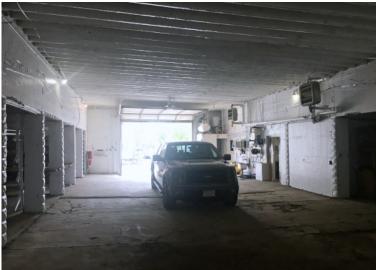

### **Contractor Garage For Lease**

- Total 4,464 +/- rsf
- Ceiling -/+ 12'H
- 1 Drive-in Door 10'H x 14'W
- Outside Parking: 4-car, off-street for employees
- Inside Parking: construction vehicles
- 1 Office, 1 Restroom
- Gas Heat
- Located just off Route 28 and 0.5miles to Route 93
- \$5,000 per month (13.44/sf) NNN (NNN's estimated at \$5.24/sf)