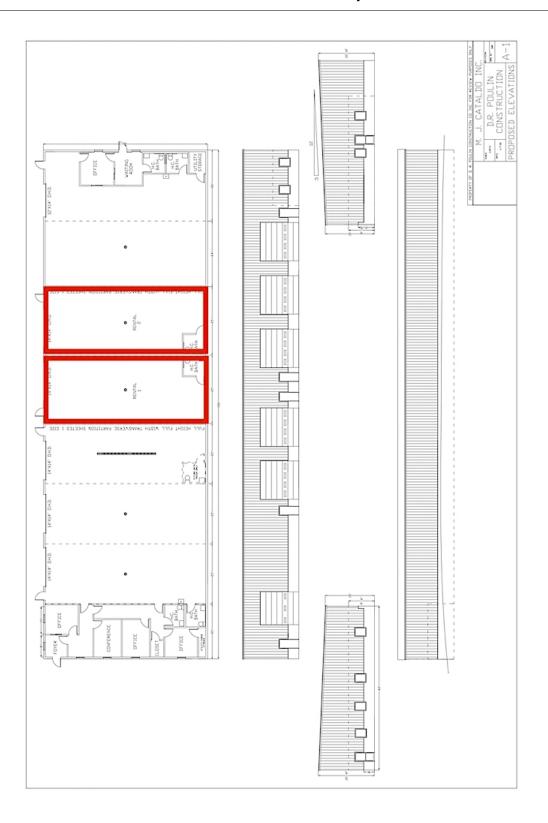

# FOR LEASE: 66 Westford Road, Ayer, MA

- Total 3,000 +/- sf
- Two Contiguous Units: Unit 4: 1,500 +/- sf. \$2,000 per month\* Unit 5: 1,500 +/- sf. \$2,000 per month\* Units 4 & 5: 3,000 +/- sf. \$3,500 per month\* (\*plus utilities)
- Heated, insulated
- Overhead Drive-In Doors: 14'x14'
- Floor Drains
- Ceiling: pitched roof +/-17'-19'
- Restroom
- Parking: possible outside, overnight (TBD)
- Est. Availability: August 1, 2020

#### 66 Westford Road, Ayer, MA