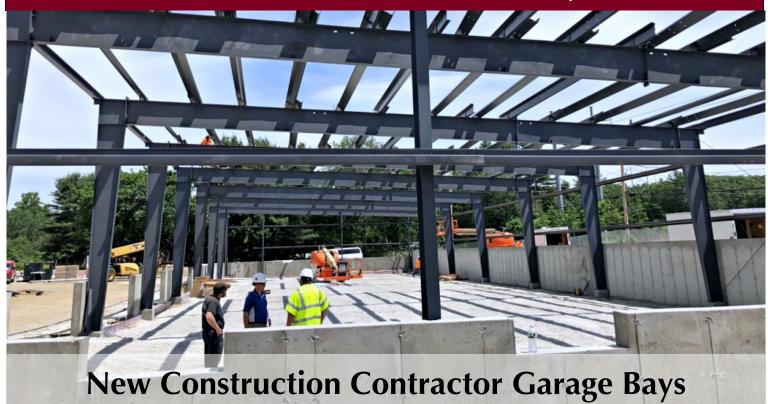

# FOR LEASE: 66 Westford Road, Ayer, MA

- Total 3,000 +/- sf
- Two Contiguous Units: Unit 4: 1,500 +/- sf. \$2,000 per month\* Unit 5: 1,500 +/- sf. \$2,000 per month\* Units 4 & 5: 3,000 +/- sf. \$3,500 per month\* (\*plus utilities)
- Heated, insulated
- Overhead Drive-In Doors: 14'x14'
- Floor Drains
- Ceiling: pitched roof +/-17'-19'
- Restroom
- Parking: possible outside, overnight (TBD)
- Est. Availability: August 1, 2020