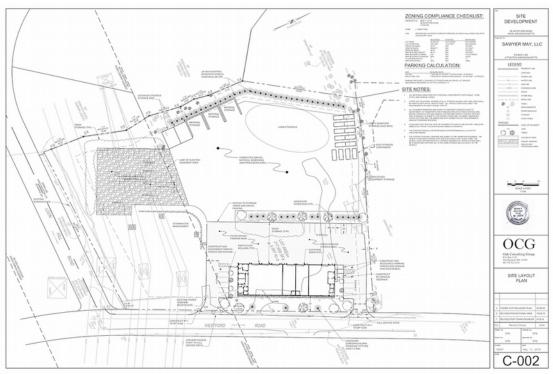

## FOR LEASE: 66 Westford Road, Ayer, MA



- Unit 4: 1,500 +/- sf
- \$2,250 per month + utilities
- · Heated, insulated
- Overhead Drive-In Doors: 14'x14'
- Floor Drains
- Ceiling: pitched roof +/-17'-19'
- Restroom
- Parking: possible outside, overnight (TBD)
- Est. Availability: August 1, 2020



## CARBONE Commercial Real Estate, Inc.

Your Professional Commercial-Investment Real Estate Source

Contact: Edward Carbone 781-935-5444 Edward@CarboneRE.com www.CarboneRE.com

## 66 Westford Road, Ayer, MA





Contact: Edward Carbone 781-935-5444 <u>Edward@CarboneRE.com</u> <u>www.CarboneRE.com</u>

## 66 Westford Road, Ayer, MA