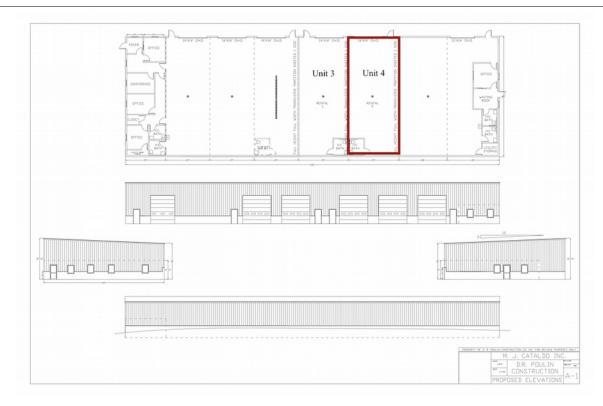

## FOR LEASE: 66 Westford Road, Ayer, MA

- Unit 4: 1,500 +/- sf
- \$2,250 per month + utilities
- · Heated, insulated
- Overhead Drive-In Doors: 14'x14'
- Floor Drains
- Ceiling: pitched roof +/-17'-19'
- Restroom
- Parking: possible outside, overnight (TBD)
- Est. Availability: August 1, 2020