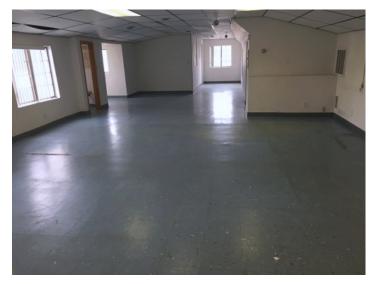

## OFFICES FOR LEASE IN CENTRAL WOBURN

- 650 +/- sf: \$750/mo. + utilities, 3<sup>rd</sup> floor
- **850** +/- sf: \$850/mo. + utilities, 3<sup>rd</sup> floor
- 1,150 +/- sf: \$1,340/mo. + utilities, 3<sup>rd</sup> floor
- Elevator
- On-site, daytime parking
- Zoned: Business Highway
- Located 0.2 miles to Woburn Common and 1.5 miles to Route 128/95