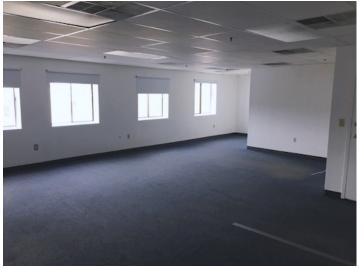

## OFFICES FOR LEASE IN CENTRAL WOBURN

- 650 +/- sf: \$750/mo. + utilities, 3<sup>rd</sup> floor
- **850** +/- sf: \$850/mo. + utilities, 3<sup>rd</sup> floor
- 1,150 +/- sf: \$1,340/mo. + utilities, 3<sup>rd</sup> floor
- Elevator
- On-site, daytime parking
- Zoned: Business Highway
- Located 0.2 miles to Woburn Common and 1.5 miles to Route 128/95