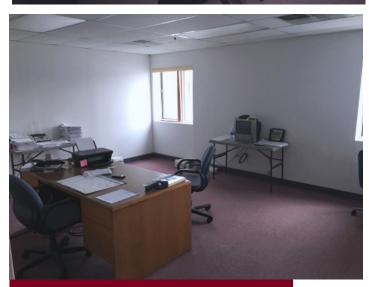

## OFFICES FOR LEASE IN CENTRAL WOBURN

- 650 +/- sf: \$750/mo. + utilities, 3<sup>rd</sup> floor
- **850** +/- sf: \$850/mo. + utilities, 3<sup>rd</sup> floor
- 1,150 +/- sf: \$1,340/mo. + utilities, 3<sup>rd</sup> floor
- Elevator
- On-site, daytime parking
- Zoned: Business Highway
- Located 0.2 miles to Woburn Common and 1.5 miles to Route 128/95