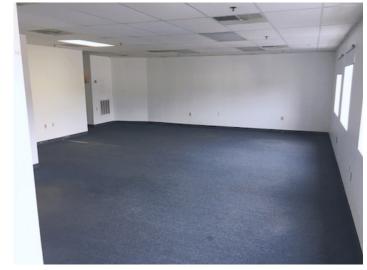

## OFFICES FOR LEASE IN CENTRAL WOBURN

- 650 +/- sf: \$750/mo. + utilities, 3<sup>rd</sup> floor
- **850** +/- sf: \$850/mo. + utilities, 3<sup>rd</sup> floor
- 1,150 +/- sf: \$1,340/mo. + utilities, 3<sup>rd</sup> floor
- Elevator
- On-site, daytime parking
- Zoned: Business Highway
- Located 0.2 miles to Woburn Common and 1.5 miles to Route 128/95