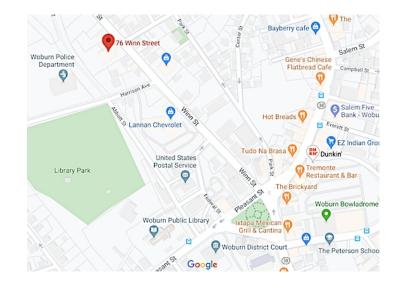

## FOR LEASE: 76 Winn Street, Woburn, MA

## OFFICES FOR LEASE IN CENTRAL WOBURN

- 650 +/- sf: \$750/mo. + utilities, 3<sup>rd</sup> floor
- **850** +/- sf: \$850/mo. + utilities, 3<sup>rd</sup> floor
- 1,150 +/- sf: \$1,340/mo. + utilities, 3<sup>rd</sup> floor
- Elevator
- On-site, daytime parking
- Zoned: Business Highway
- Located 0.2 miles to Woburn Common and 1.5 miles to Route 128/95