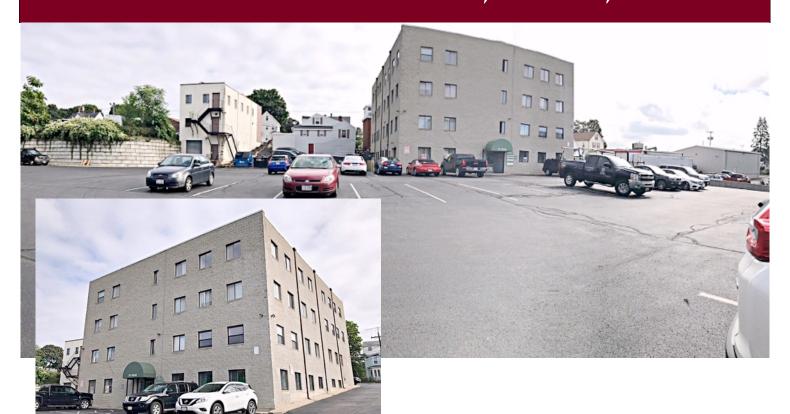

## FOR LEASE: 76 Winn Street, Woburn, MA

## OFFICES FOR LEASE IN CENTRAL WOBURN

- 650 +/- sf: \$750/mo. + utilities, 3<sup>rd</sup> floor
- **850** +/- sf: \$850/mo. + utilities, 3<sup>rd</sup> floor
- 1,150 +/- sf: \$1,340/mo. + utilities, 3<sup>rd</sup> floor
- Elevator
- On-site, daytime parking
- Zoned: Business Highway
- Located 0.2 miles to Woburn Common and 1.5 miles to Route 128/95