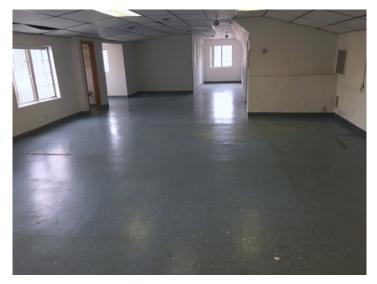

## OFFICES FOR LEASE IN CENTRAL WOBURN

• **762** +/- sf: 2<sup>nd</sup> floor

• **850** +/- sf: 3<sup>rd</sup> floor

• 1,150 +/- sf: 3<sup>rd</sup> floor

Elevator

• On-site, daytime parking

• Zoned: Business Highway