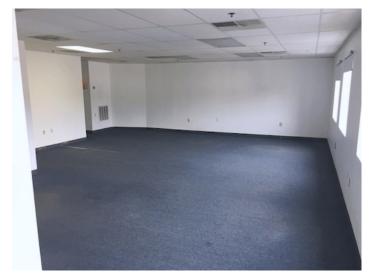

## OFFICES FOR LEASE IN CENTRAL WOBURN

• **762** +/- sf: 2<sup>nd</sup> floor

• **850** +/- sf: 3<sup>rd</sup> floor

• 1,150 +/- sf: 3<sup>rd</sup> floor

Elevator

• On-site, daytime parking

• Zoned: Business Highway