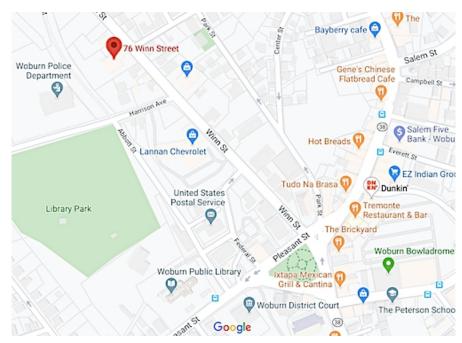

## FOR LEASE: 76 Winn Street, Woburn, MA

 Located 0.2 miles to Woburn Common and 1.5 miles to Route 128/95

Edward Carbone, CCIM
781.935.5444 (o)
978.930.1579 (c)
Edward@CarboneRE.com
CarboneRE.com