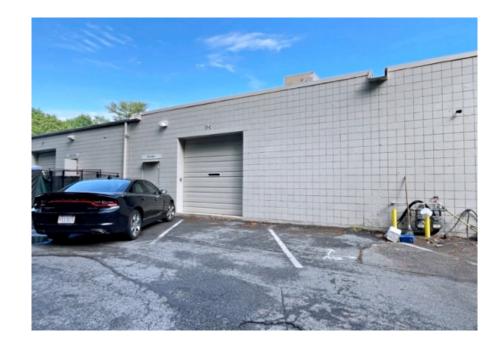

## INDUSTRIAL FLEX SPACE FOR LEASE

- **UNIT D2:** 1,935 +/-sf
- Ground level roll-up loading door 8'H +/-
- Ceiling 11'H +/-
- On-site daytime parking
- 2 Restrooms
- 200 amps electric service
- Located approximately 1.7 miles to Route 495.
- \$3,000 per month gross plus utilities