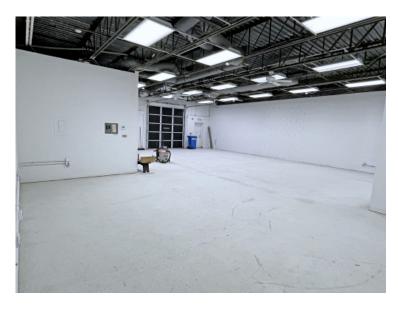

## INDUSTRIAL FLEX SPACE FOR LEASE

- **UNIT D2:** 1,935 +/-sf
- Ground level roll-up loading door 8'H +/-
- Ceiling 11'H +/-
- On-site daytime parking
- 2 Restrooms
- 200 amps electric service
- Located approximately 1.7 miles to Route 495.
- \$3,000 per month gross plus utilities