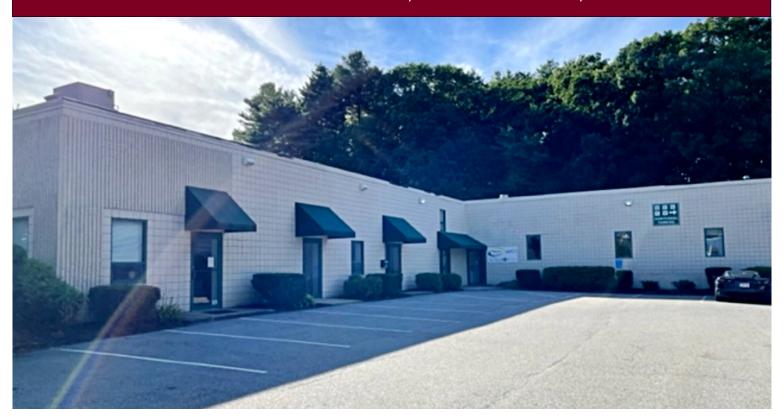

## 7 LITTLETON ROAD, WESTFORD, MA

## INDUSTRIAL FLEX SPACE FOR LEASE

- **UNIT D2:** 1,935 +/-sf
- Ground level roll-up loading door 8'H +/-
- Ceiling 11'H +/-
- On-site daytime parking
- 2 Restrooms
- 200 amps electric service
- Located approximately 1.7 miles to Route 495.
- \$3,000 per month gross plus utilities