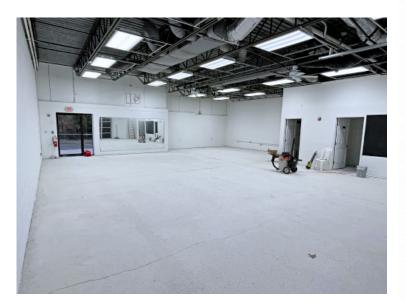

## INDUSTRIAL FLEX SPACE FOR LEASE

- **UNIT D2:** 1,935 +/-sf
- Ground level roll-up loading door 8'H +/-
- Ceiling 11'H +/-
- On-site daytime parking
- 2 Restrooms
- 200 amps electric service
- Located approximately 1.7 miles to Route 495.
- \$3,000 per month gross plus utilities