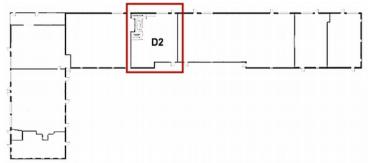

## INDUSTRIAL FLEX SPACE FOR LEASE

- **UNIT D2:** 1,935 +/-sf
- Ground level roll-up loading door 8'H +/-
- Ceiling 11'H +/-
- On-site daytime parking
- 2 Restrooms
- 200 amps electric service
- Located approximately 1.7 miles to Route 495.
- \$3,000 per month gross plus utilities