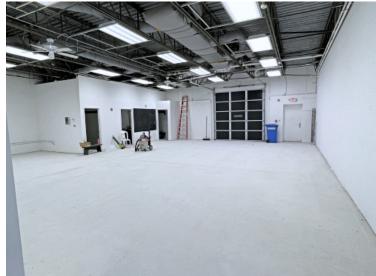

## INDUSTRIAL FLEX SPACE FOR LEASE

- **UNIT D2:** 1,935 +/-sf
- Ground level roll-up loading door 8'H +/-
- Ceiling 11'H +/-
- On-site daytime parking
- 2 Restrooms
- 200 amps electric service
- Located approximately 1.7 miles to Route 495.
- \$3,000 per month gross plus utilities