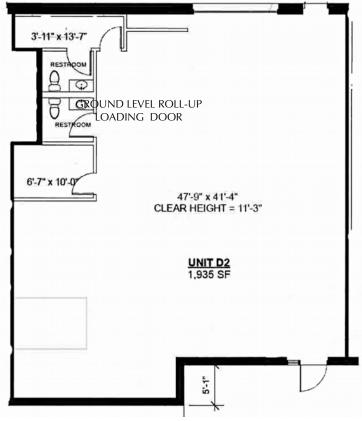

## INDUSTRIAL FLEX SPACE FOR LEASE

- **UNIT D2:** 1,935 +/-sf
- Ground level roll-up loading door 8'H +/-
- Ceiling 11'H +/-
- On-site daytime parking
- 2 Restrooms
- 200 amps electric service
- Located approximately 1.7 miles to Route 495.
- \$3,000 per month gross plus utilities