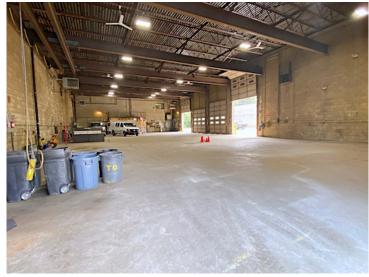

## 815 Woburn Street, Wilmington, MA

Building: 10,800 +/-sf

Warehouse: 7,200 +/-sf, 19'H clear, drive-in at grade

Office: 3,600 +/-sf

Electric: 400 amp, 480 volt
Gas: Natural gas heat fuel
Water/Sewer: Town water / Town sewer

Crane: 5 Ton Shower: Yes Laundry: Yes

Parking: 20 +/- vehicle

Floor Drains: Yes Ceiling Fans: Yes Drive-in doors: Five

> 2 - (14h x 12w), 1 - (14h x 14w), 2 - (12h x 12w)

Compressor: Yes

Zoning: General Industrial Lot: 32,000 +/-sf Building Footprint: 150' x 60'