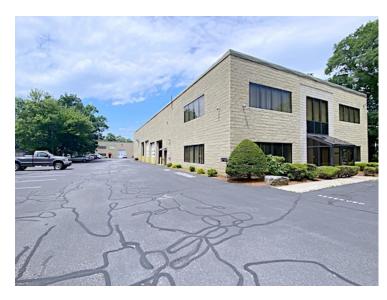

## 815 Woburn Street, Wilmington, MA

Building: 10,800 +/-sf

Warehouse: 7,200 +/-sf, 19'H clear, drive-in at grade

Office: 3,600 +/-sf

Electric: 400 amp, 480 volt
Gas: Natural gas heat fuel
Water/Sewer: Town water / Town sewer

## 815 Woburn Street, Wilmington, MA