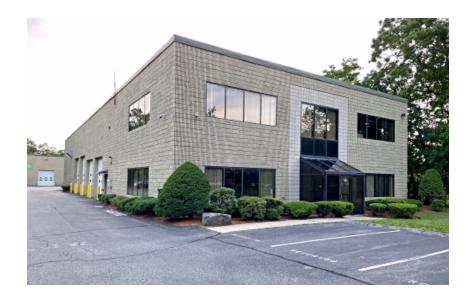

## 815 Woburn Street, Wilmington, MA

Building: 10,800 +/-sf

Warehouse: 7,200 +/-sf, 19'H clear, drive-in at grade

Office: 3,600 +/-sf

Electric: 400 amp, 480 volt
Gas: Natural gas heat fuel
Water/Sewer: Town water / Town sewer

Crane: 5 Ton Shower: Yes Laundry: Yes

Parking: 20 +/- vehicle

Floor Drains: Yes Ceiling Fans: Yes Drive-in doors: Five

> 2 - (14h x 12w), 1 - (14h x 14w), 2 - (12h x 12w)

Compressor: Yes

Zoning: General Industrial Lot: 32,000 +/-sf Building Footprint: 150' x 60'