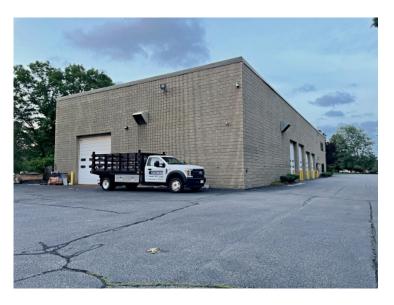

## 815 Woburn Street, Wilmington, MA

Building: 10,800 +/-sf

Warehouse: 7,200 +/-sf, 19'H clear, drive-in at grade

Office: 3,600 +/-sf

Electric: 400 amp, 480 volt
Gas: Natural gas heat fuel
Water/Sewer: Town water / Town sewer

Crane: 5 Ton Shower: Yes Laundry: Yes

Parking: 20 +/- vehicle

Floor Drains: Yes Ceiling Fans: Yes Drive-in doors: Five

> 2 - (14h x 12w), 1 - (14h x 14w), 2 - (12h x 12w)

Compressor: Yes

Zoning: General Industrial Lot: 32,000 +/-sf Building Footprint: 150' x 60'