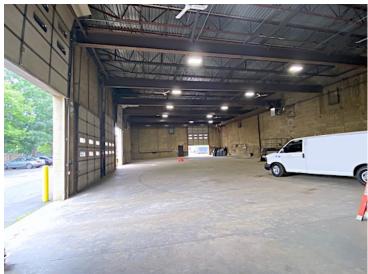

## 815 Woburn Street, Wilmington, MA

Building: 10,800 +/-sf

Warehouse: 7,200 +/-sf, 19'H clear, drive-in at grade

Office: 3,600 +/-sf

Electric: 400 amp, 480 volt
Gas: Natural gas heat fuel
Water/Sewer: Town water / Town sewer

Crane: 5 Ton Shower: Yes Laundry: Yes

Parking: 20 +/- vehicle

Floor Drains: Yes Ceiling Fans: Yes Drive-in doors: Five

> 2 - (14h x 12w), 1 - (14h x 14w), 2 - (12h x 12w)

Compressor: Yes

Zoning: General Industrial Lot: 32,000 +/-sf Building Footprint: 150' x 60'