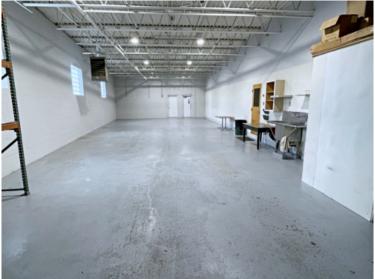

## GARAGE FOR LEASE

- 3,080 +/- sf
- Garage with Offices
- 1 Drive-in Door 11'H
- 12'H to joists
- Reception plus 4 private glass-walled offices
- Kitchenette. 2 Restrooms. Shower
- Stainless steel sink in garage
- Zoned: GR (General Residence)
- Available now
- \$15.58 per sf plus utilities