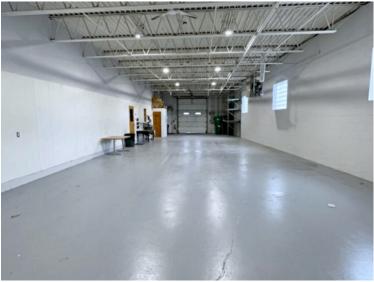

## GARAGE FOR LEASE

- 3,080 +/- sf
- Garage with Offices
- 1 Drive-in Door 11'H
- 12'H to joists
- Reception plus 4 private glass-walled offices
- Kitchenette. 2 Restrooms. Shower
- Stainless steel sink in garage
- Zoned: GR (General Residence)
- Available now
- \$15.58 per sf plus utilities