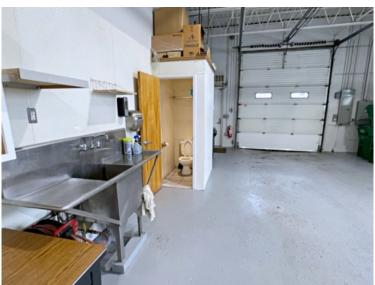

## GARAGE FOR LEASE

- 3,080 +/- sf
- Garage with Offices
- 1 Drive-in Door 11'H
- 12'H to joists
- Reception plus 4 private glass-walled offices
- Kitchenette. 2 Restrooms. Shower
- Stainless steel sink in garage
- Zoned: GR (General Residence)
- Available now
- \$15.58 per sf plus utilities