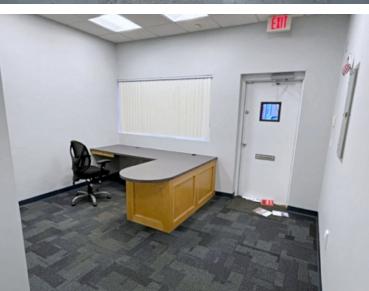

## GARAGE FOR LEASE

- 3,080 +/- sf
- Garage with Offices
- 1 Drive-in Door 11'H
- 12'H to joists
- Reception plus 4 private glass-walled offices
- Kitchenette. 2 Restrooms. Shower
- Stainless steel sink in garage
- Zoned: GR (General Residence)
- Available now
- \$15.58 per sf plus utilities