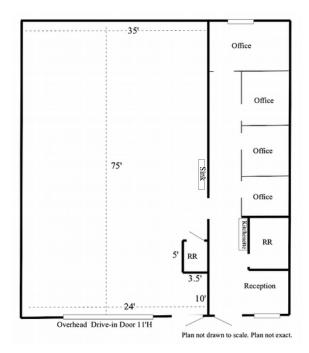

## GARAGE FOR LEASE

- 3,080 +/- sf
- Garage with Offices
- 1 Drive-in Door 11'H
- 12'H to joists
- Reception plus 4 private glass-walled offices
- Kitchenette. 2 Restrooms. Shower
- Stainless steel sink in garage
- Zoned: GR (General Residence)
- Available now
- \$15.58 per sf plus utilities