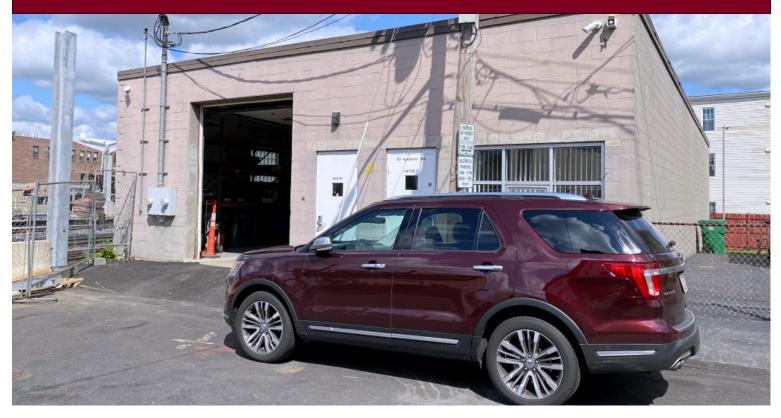

## 83 Newbern Avenue, Medford, MA

## GARAGE FOR LEASE

- 3,080 +/- sf
- Garage with Offices
- 1 Drive-in Door 11'H
- 12'H to joists
- Reception plus 4 private glass-walled offices
- Kitchenette. 2 Restrooms. Shower
- Stainless steel sink in garage
- Zoned: GR (General Residence)
- Available now
- \$15.58 per sf plus utilities