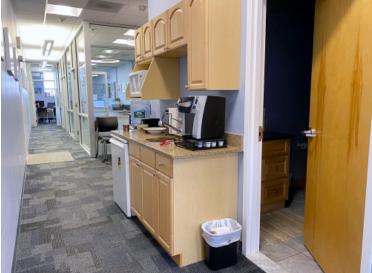

## GARAGE FOR LEASE

- 3,080 +/- sf
- Garage with Offices
- 1 Drive-in Door 11'H
- 12'H to joists
- Reception plus 4 private glass-walled offices
- Kitchenette. 2 Restrooms. Shower
- Stainless steel sink in garage
- Zoned: GR (General Residence)
- Available now
- \$15.58 per sf plus utilities