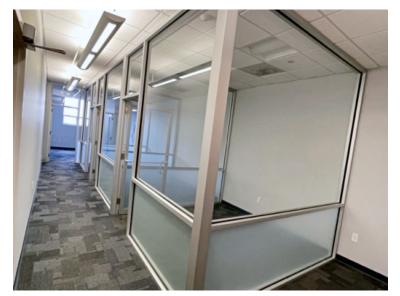

## GARAGE FOR LEASE

- 3,080 +/- sf
- Garage with Offices
- 1 Drive-in Door 11'H
- 12'H to joists
- Reception plus 4 private glass-walled offices
- Kitchenette. 2 Restrooms. Shower
- Stainless steel sink in garage
- Zoned: GR (General Residence)
- Available now
- \$15.58 per sf plus utilities