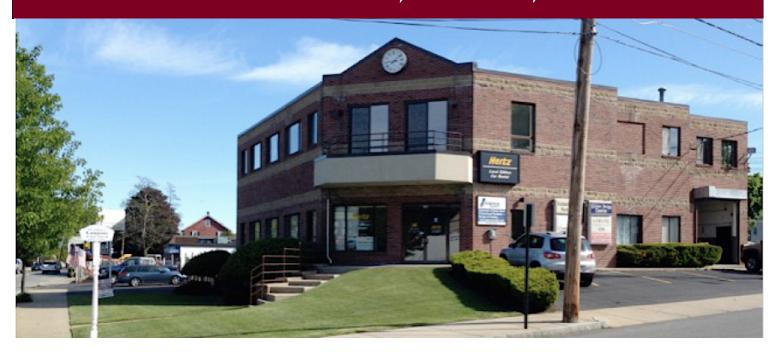

### 911 Main Street, Woburn, MA

#### 13,476 +/- SF COMMERCIAL BUILDING

FOR SALE: \$1,700,000

#### **SPECIFICATIONS**

1<sup>st</sup> Floor 4,492+/- SF 2<sup>nd</sup> Floor 4,492+/- SF **Basement Finished** 2,469+/- SF **Basement Unfinished** 2,023 + / - SFAge: 1997 per assessor Lot Size: 0.32 +/- acres Lot Size: 13,841 +/- SF Parking Spaces: 18 +/- spaces