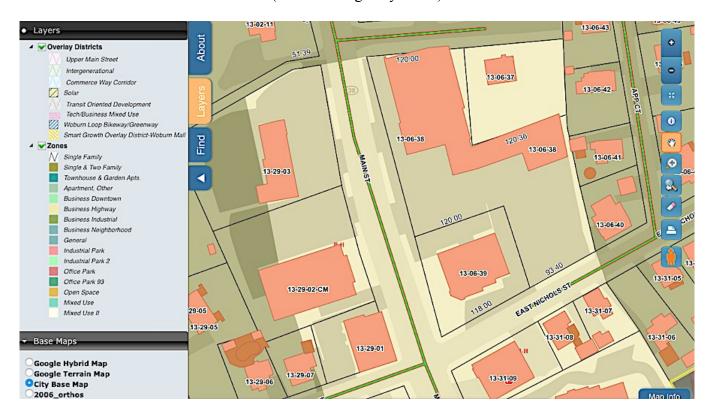

Corner Lot: Yes

Zone: BH Business Highway

Exterior: Brick

Construction: Block and Steel

Electric Service: 400 amp

Water & Sewer: Municipal Sprinklers: Yes Loading Dock: Two (2) Drive-in doors: One (1) Ceiling Height: 10 +/- feet Map Block Lot: 13-6-39

Assessment: \$756,500 RE Tax 2020: \$17,550.80 Main Street Frontage 120+/- feet E.Nichols Street Frontage 118+/- feet

### 911 Main Street, Woburn, MA

**ZONING** (Business-Highway: B-H)