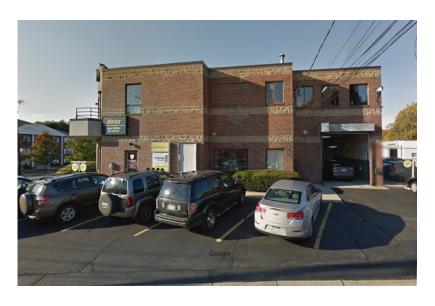

### 911 Main Street, Woburn, MA



#### 13,476 +/- SF COMMERCIAL BUILDING

FOR SALE: \$1,700,000



#### **SPECIFICATIONS**

1<sup>st</sup> Floor 4,492+/- SF 2<sup>nd</sup> Floor 4,492+/- SF **Basement Finished** 2,469+/- SF **Basement Unfinished** 2,023 + / - SFAge: 1997 per assessor Lot Size: 0.32 +/- acres Lot Size: 13,841 +/- SF Parking Spaces: 18 +/- spaces

Corner Lot: Yes

Zone: BH Business Highway

Exterior: Brick

Construction: Block and Steel

Electric Service: 400 amp

Water & Sewer: Municipal Sprinklers: Yes Loading Dock: Two (2) Drive-in doors: One (1) Ceiling Height: 10 +/- feet Map Block Lot: 13-6-39

Assessment: \$756,500 RE Tax 2020: \$17,550.80 Main Street Frontage 120+/- feet E.Nichols Street Frontage 118+/- feet

#### CARBONE Commercial Real Estate, Inc.

Your Professional Commercial-Investment Real Estate Source

Contact: Edward Carbone 781-935-5444 Edward@CarboneR