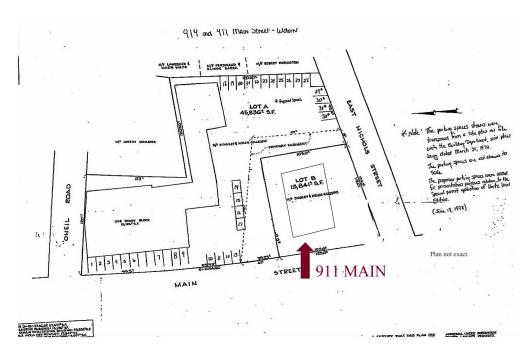

#### **SPECIFICATIONS**

1<sup>st</sup> Floor 4,492+/- SF 2<sup>nd</sup> Floor 4,492+/- SF **Basement Finished** 2,469+/- SF **Basement Unfinished** 2,023 + / - SFAge: 1997 per assessor Lot Size: 0.32 +/- acres Lot Size: 13,841 +/- SF Parking Spaces: 18 +/- spaces

Assessment: \$756,500 RE Tax 2020: \$17,550.80 Main Street Frontage 120+/- feet E.Nichols Street Frontage 118+/- feet