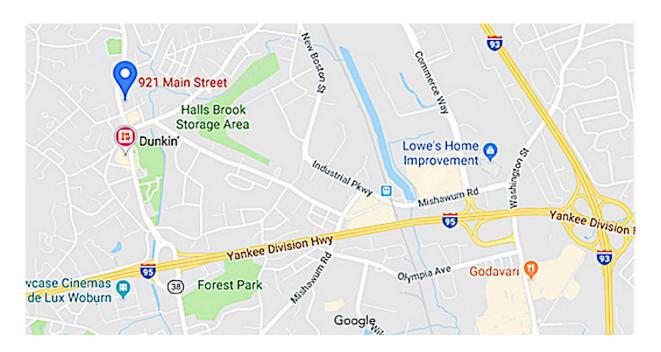

or 4,492+/- SF **Basement Finished** 2,469+/- SF **Basement Unfinished** 2,023 + / - SFAge: 1997 per assessor Lot Size: 0.32 +/- acres Lot Size: 13,841 +/- SF Parking Spaces: 18 +/- spaces

Corner Lot: Yes

Zone: BH Business Highway

Exterior: Brick

Construction: Block and Steel

Electric Service: 400 amp

Water & Sewer: Municipal Sprinklers: Yes Loading Dock: Two (2) Drive-in doors: One (1) Ceiling Height: 10 +/- feet Map Block Lot: 13-6-39

Assessment: \$756,500 RE Tax 2020: \$17,550.80 Main Street Frontage 120+/- feet E.Nichols Street Frontage 118+/- feet

#### CARBONE Commercial Real Estate, Inc.

Your Professional Commercial-Investment Real Estate Source

Contact: Edward Carbone 781-935-5444 Edward@CarboneRE.com www.CarboneRE.com

## 911 Main Street, Woburn, MA



#### **LOCATION**



# CARBONE Commercial Real Estate, Inc.

### 911 Main Street, Woburn, MA

**ZONING** (Business-Highway: B-H)





## CARBONE Commercial Real Estate, Inc.